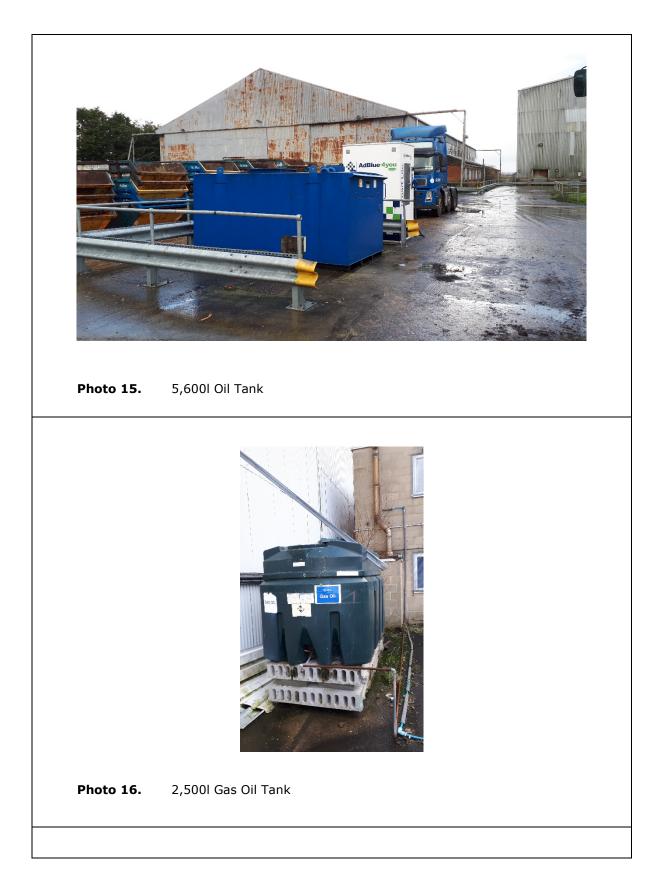

| Title: | Photographic Log              | Client: | Ford Energy from Waste Limited |
|--------|-------------------------------|---------|--------------------------------|
| Site:  | Ford Circular Technology Park | Date:   | 25 February 2020               |