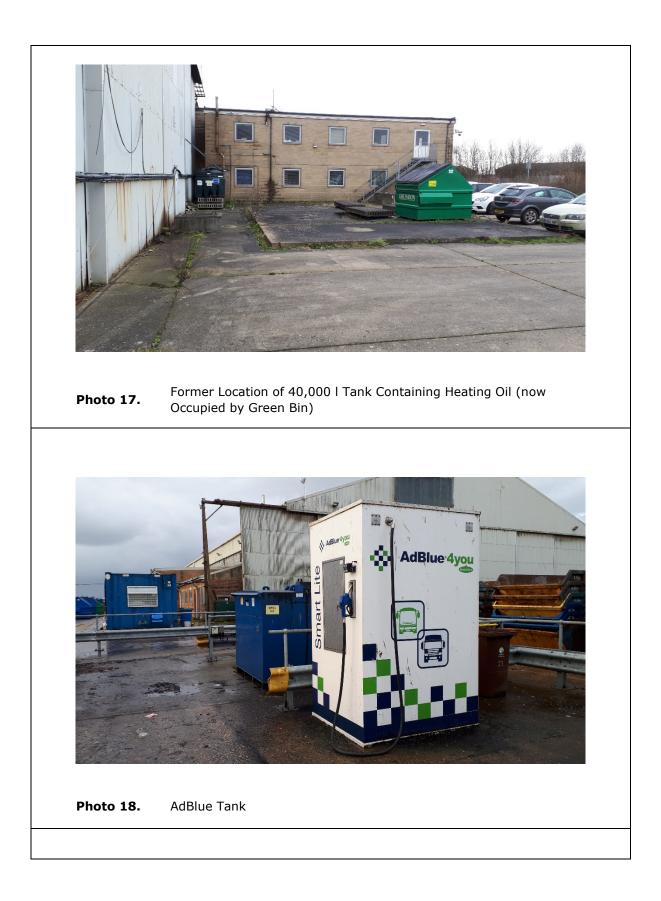

|





| Title: | Photographic Log              | Client: | Ford Energy from Waste Limited |
|--------|-------------------------------|---------|--------------------------------|
| Site:  | Ford Circular Technology Park | Date:   | 25 February 2020               |





| Title: | Photographic Log              | Client: | Ford Energy from Waste Limited |
|--------|-------------------------------|---------|--------------------------------|
| Site:  | Ford Circular Technology Park | Date:   | 25 February 2020               |





| Title: | Photographic Log              | Client: | Ford Energy from Waste Limited |
|--------|-------------------------------|---------|--------------------------------|
| Site:  | Ford Circular Technology Park | Date:   | 25 February 2020               |





| Title: | Photographic Log              | Client: | Ford Energy from Waste Limited |
|--------|-------------------------------|---------|--------------------------------|
| Site:  | Ford Circular Technology Park | Date:   | 25 February 2020               |