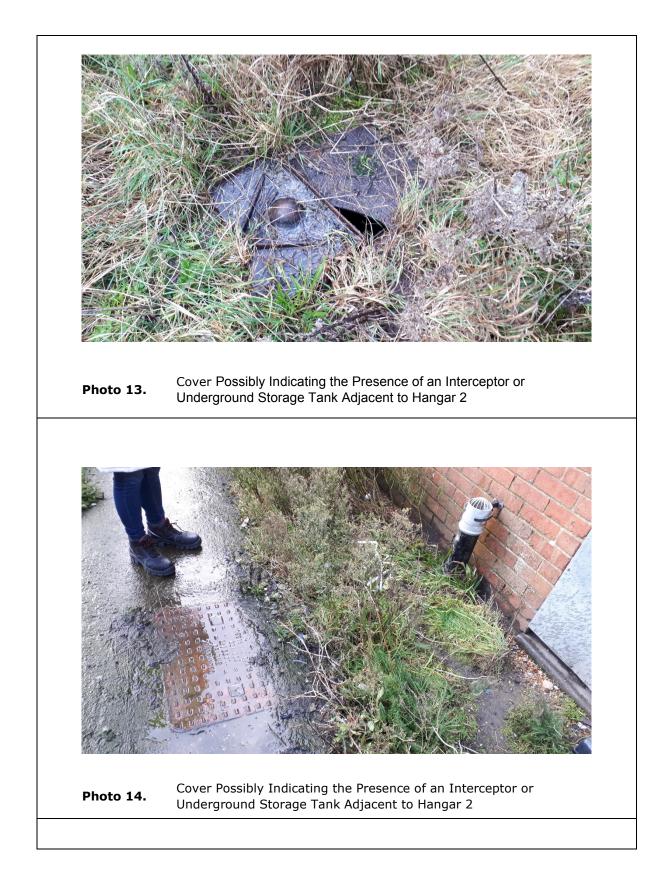

| Title: | Photographic Log              | Client: | Ford Energy from Waste Limited |
|--------|-------------------------------|---------|--------------------------------|
| Site:  | Ford Circular Technology Park | Date:   | 25 February 2020               |