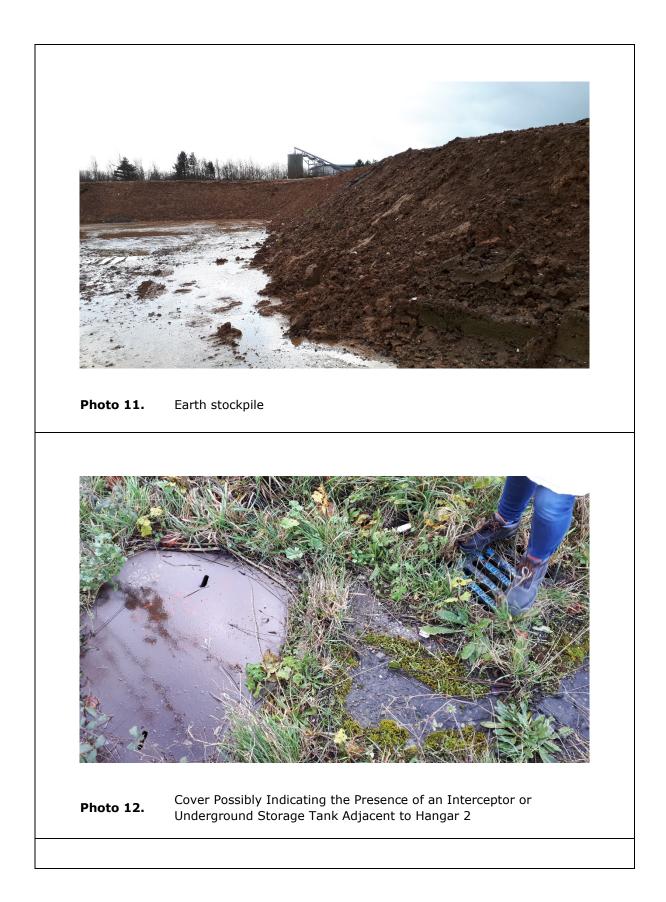

| Title: | Photographic Log              | Client: | Ford Energy from Waste Limited |
|--------|-------------------------------|---------|--------------------------------|
| Site:  | Ford Circular Technology Park | Date:   | 25 February 2020               |