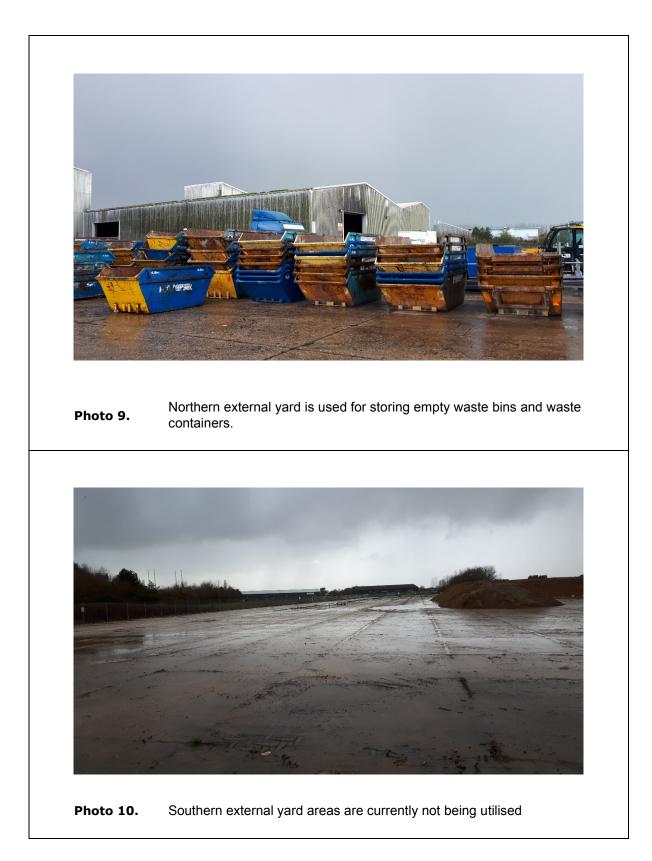

| Title: | Photographic Log              | Client: | Ford Energy from Waste Limited |
|--------|-------------------------------|---------|--------------------------------|
| Site:  | Ford Circular Technology Park | Date:   | 25 February 2020               |