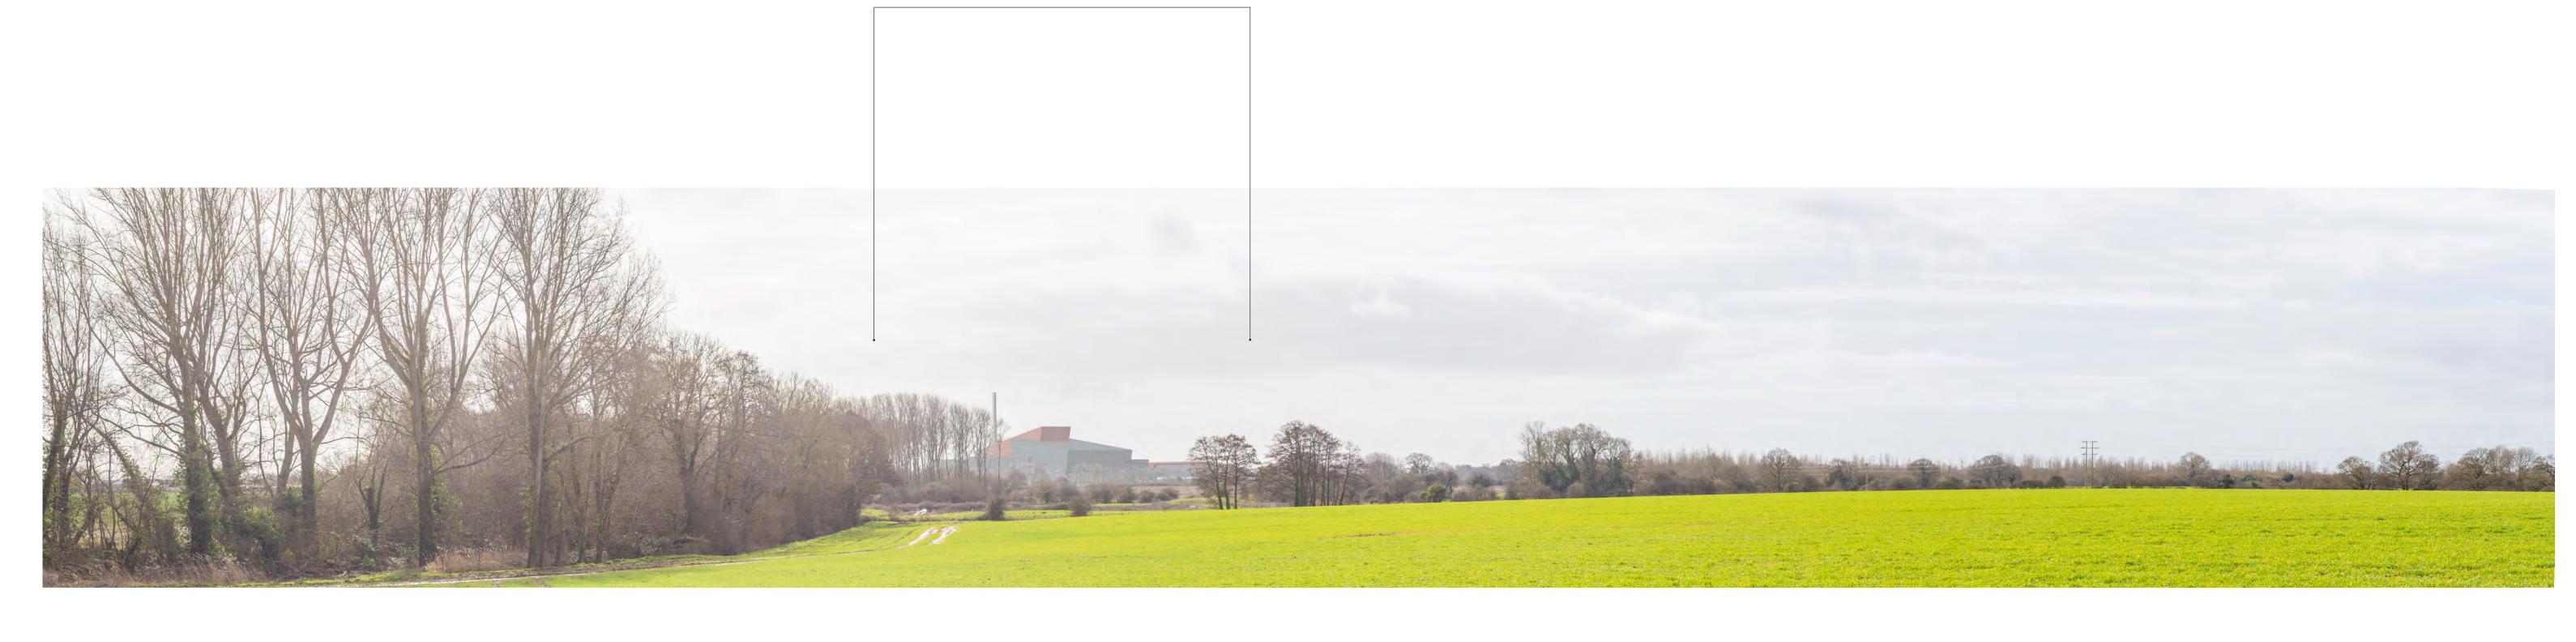

Viewpoint 27 from PROW Ford 365-4 looking south toward site Visualisation type 4\*. To be viewed at a comfortable arm's length and printed at A1 \* Refer to Technical Appendix H for visualisation details