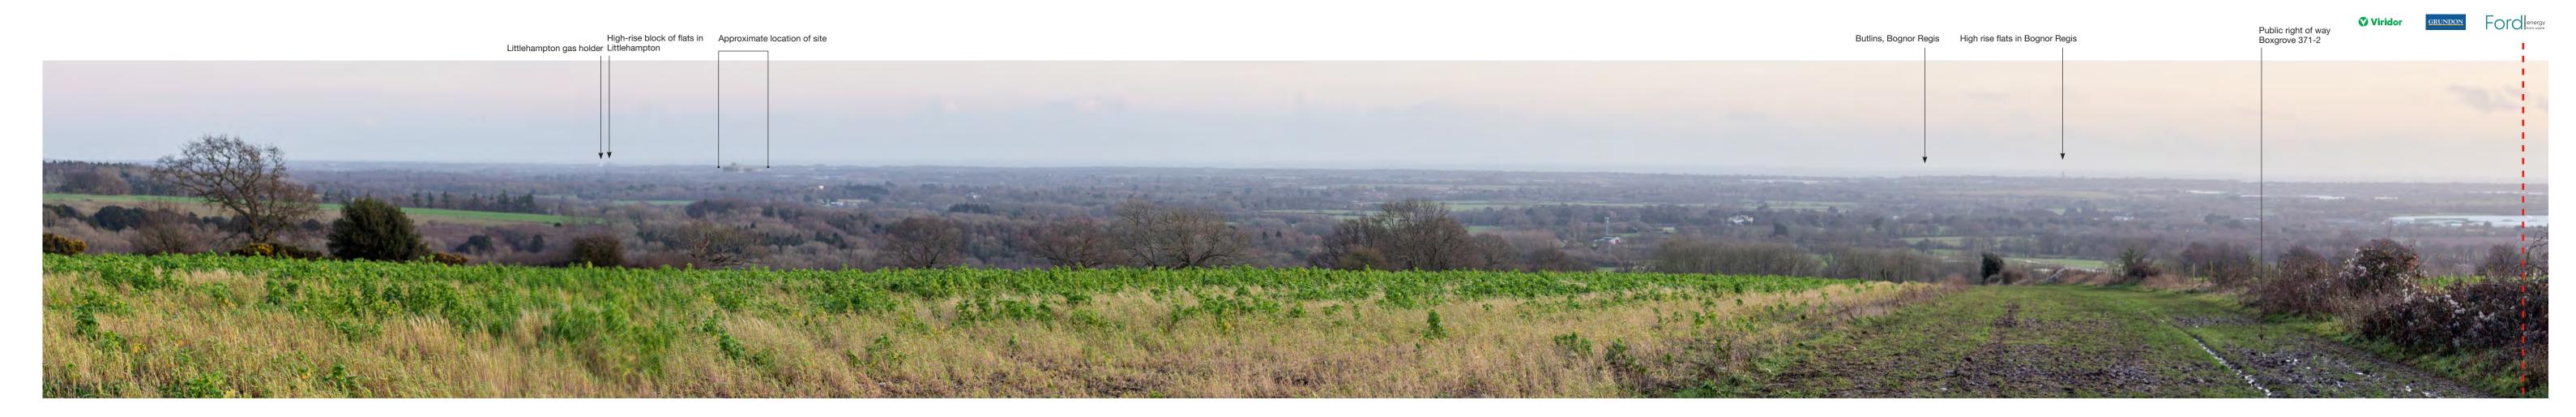

Viewpoint 18 from Halnaker Windmill, PROW Boxgrove 371-2 looking south toward site Visualisation type 4\*. To be viewed at a comfortable arm's length and printed at A1 \* Refer to Technical Appendix H for visualisation details

Camera: EOS 6D Image scaling: Monocular Direction of view: Southeast Horizontal and Vertical field of view: 492014.643/109605.405 Projection Cylindrical

Figure 12.57 Visualisation view 18 Halnaker Hill