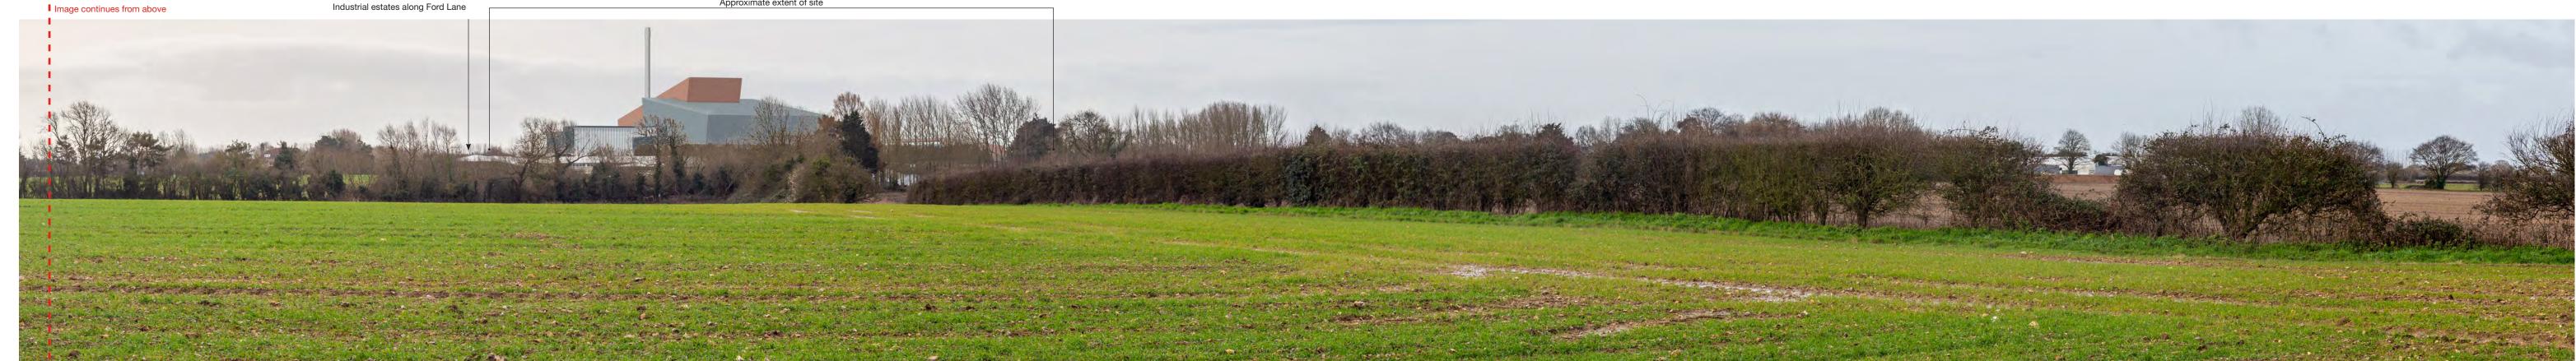

Viewpoint 27 from PROW Ford 365-4 looking south toward site Visualisation type 4\*. To be viewed at a comfortable arm's length and printed at A1 \* Refer to Technical Appendix H for visualisation details