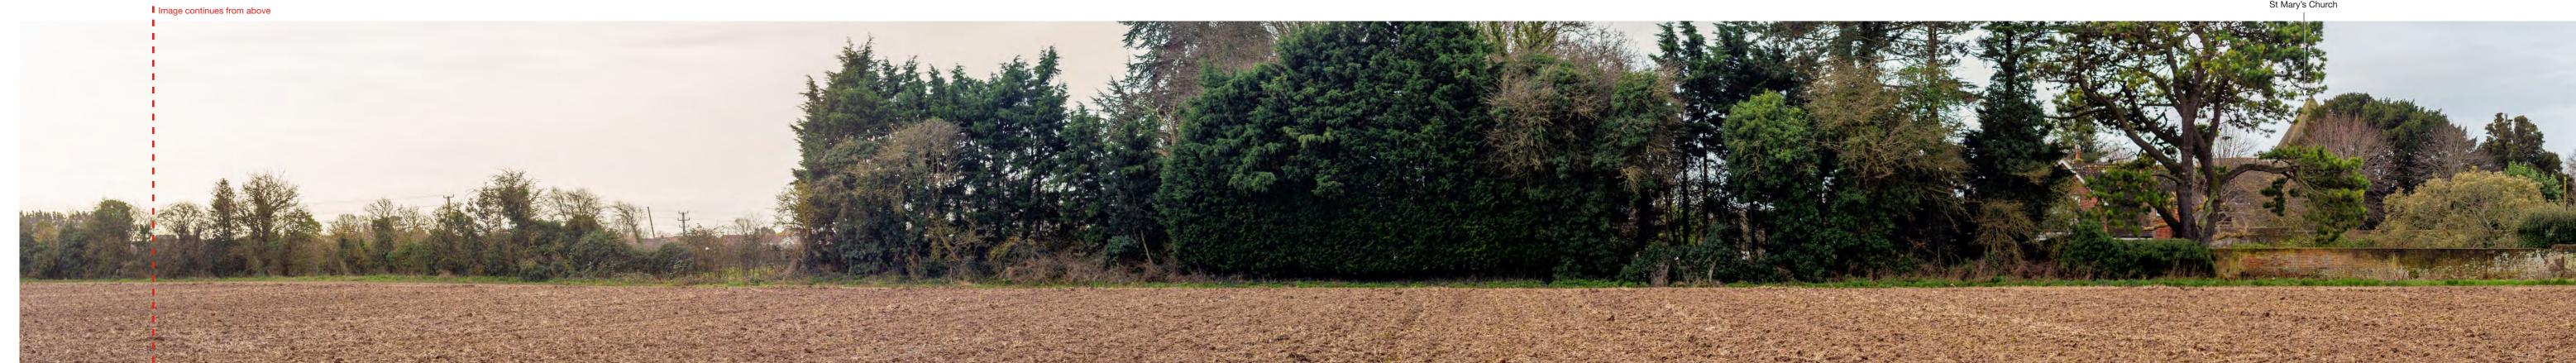

Public right of way Barnham 146-2

Viewpoint 20 from PROW Barnham 146-2 looking east toward site Visualisation type 4\*. To be viewed at a comfortable arm's length and printed at A1 \* Refer to Technical Appendix H for visualisation details