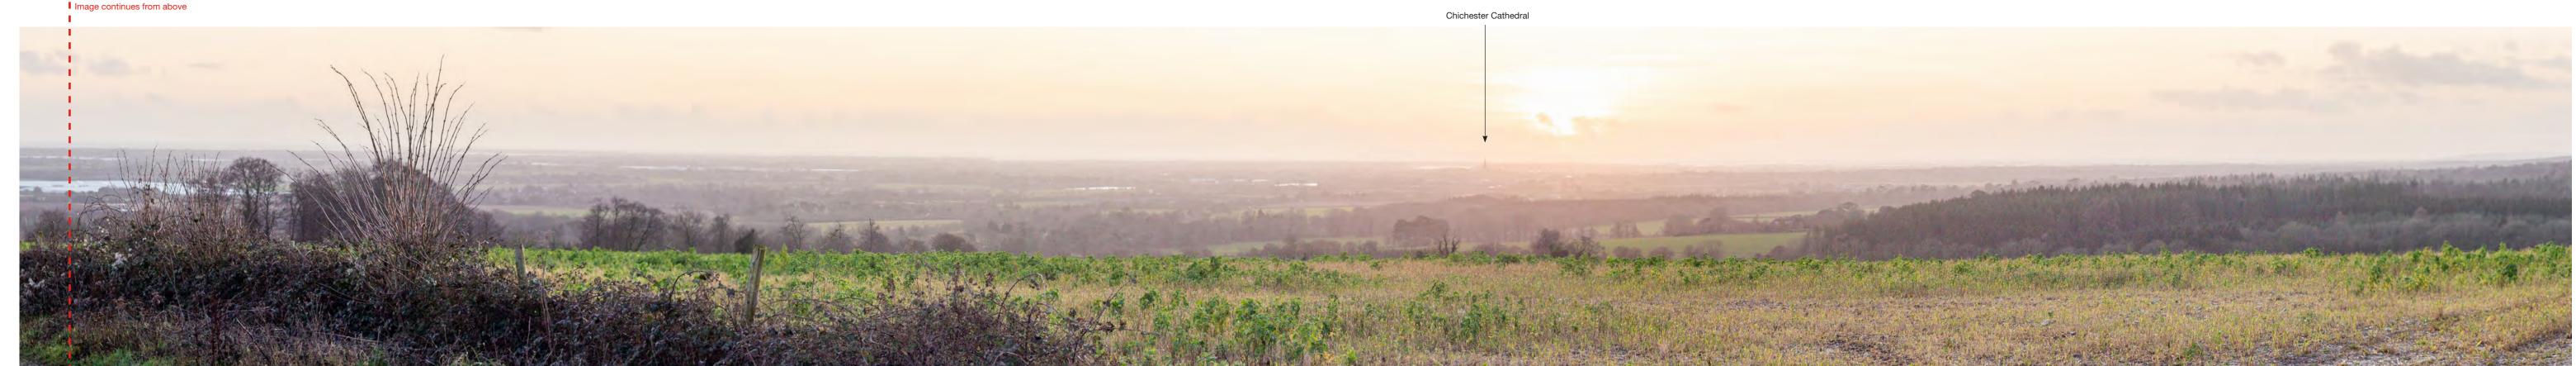

Viewpoint 18 from Halnaker Windmill, PROW Boxgrove 371-2 looking south toward site Visualisation type 4\*. To be viewed at a comfortable arm's length and printed at A1 \* Refer to Technical Appendix H for visualisation details

Camera: EOS 6D Image scaling: Monocular Direction of view: Southeast Horizontal and Vertical field of view: 492014.643/109605.405 Projection Cylindrical

Figure 12.57 Visualisation view 18 Halnaker Hill