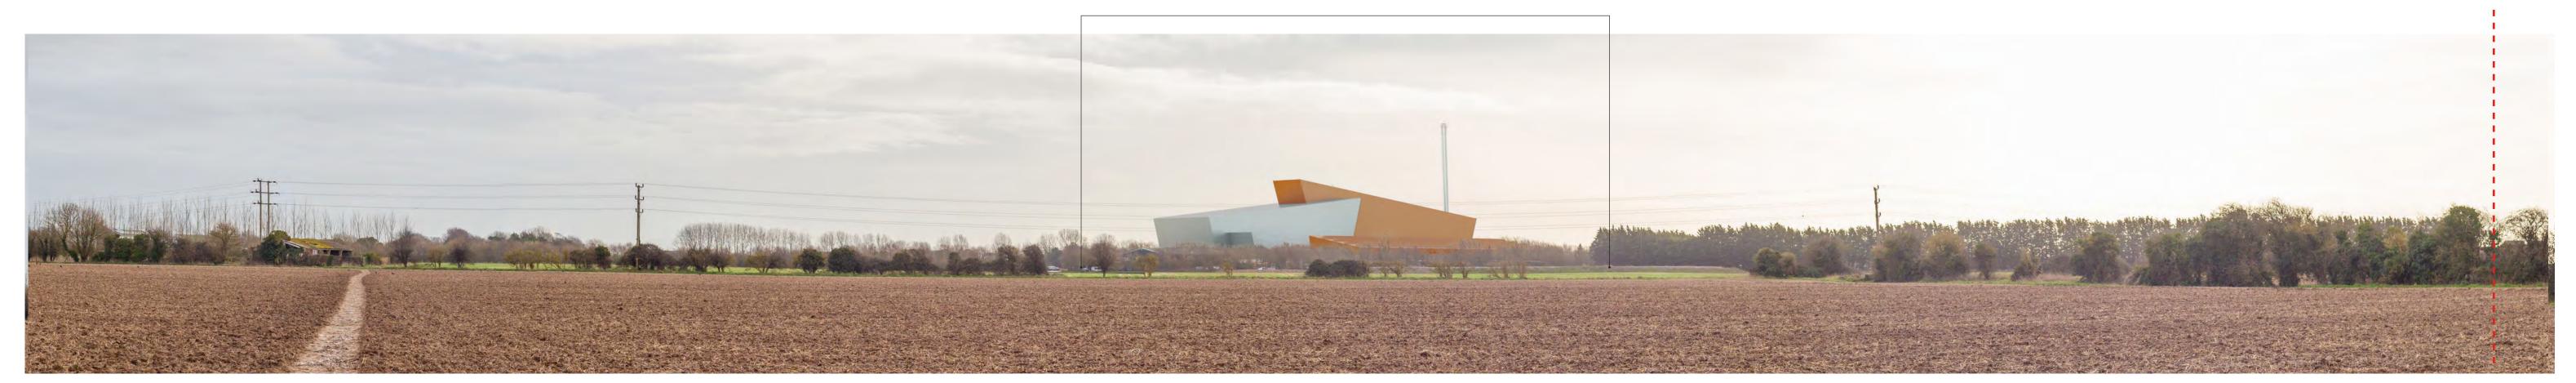

Public right of way Barnham 146-2

Viewpoint 20 from PROW Barnham 146-2 looking east toward site Visualisation type 4\*. To be viewed at a comfortable arm's length and printed at A1 \* Refer to Technical Appendix H for visualisation details