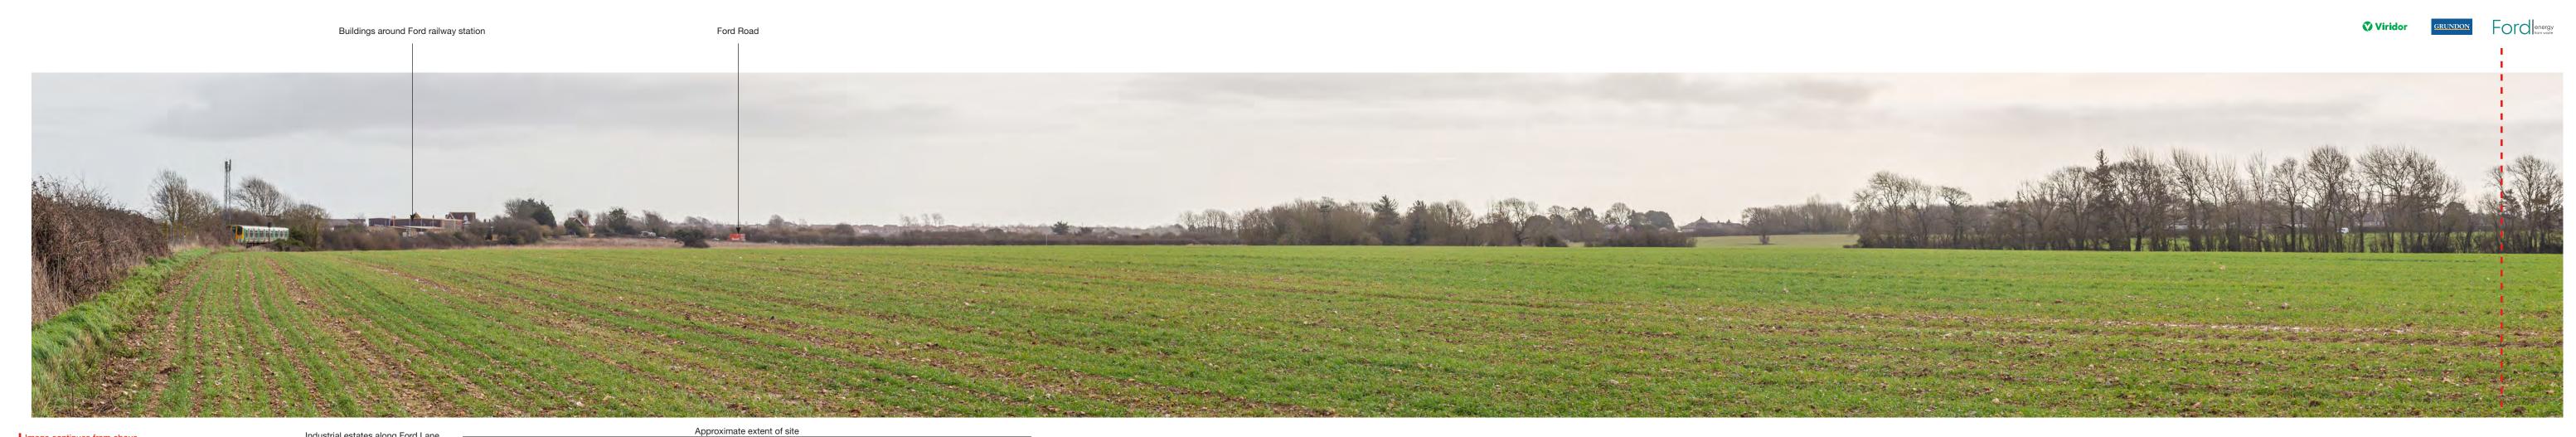

Viewpoint 27 from PROW Ford 365-4 looking south toward site Visualisation type 4\*. To be viewed at a comfortable arm's length and printed at A1 \* Refer to Technical Appendix H for visualisation details