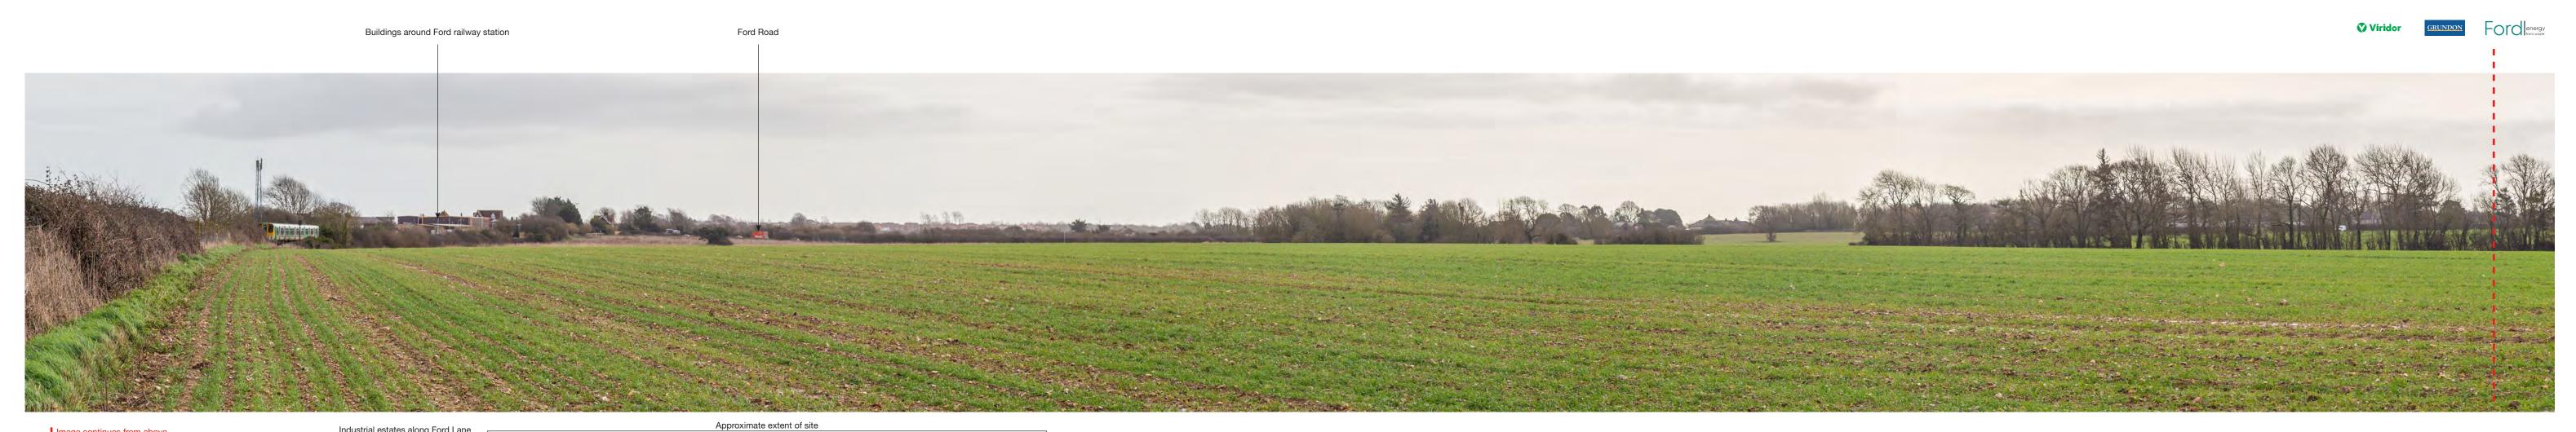

Viewpoint 27 from PROW Ford 365-4 looking south toward site
Representative viewpoint photograph. To be viewed at a comfortable arm's length and printed at A1

FORD ENERGY RECOVERY FACILITY AND WASTE SORTING AND TRANSFER FACILITY, FORD CIRCULAR TECHNOLOGY PARK