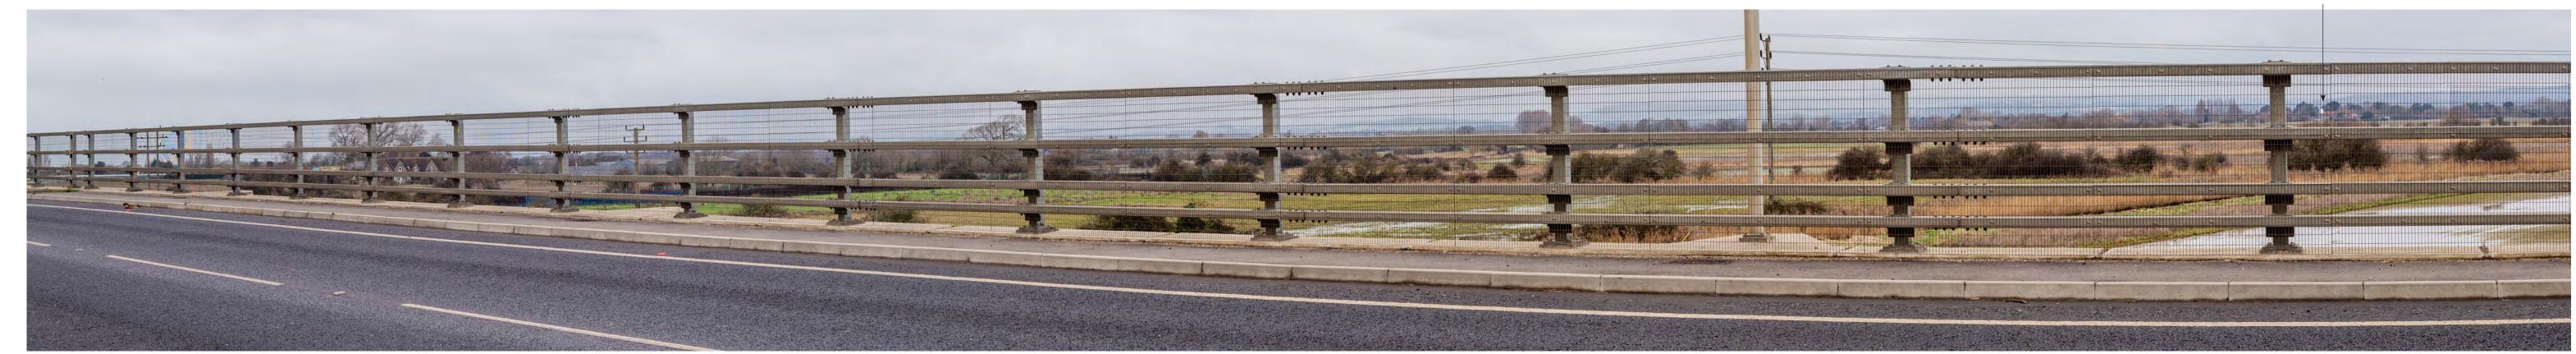

## St Mary the Virgin Church

Viewpoint 21 from A259 looking east toward site Representative viewpoint photograph. To be viewed at a comfortable arm's length and printed at A1

STATEMENT

Figure 12.36 Representative viewpoint 21 A259 near Bognor Regis