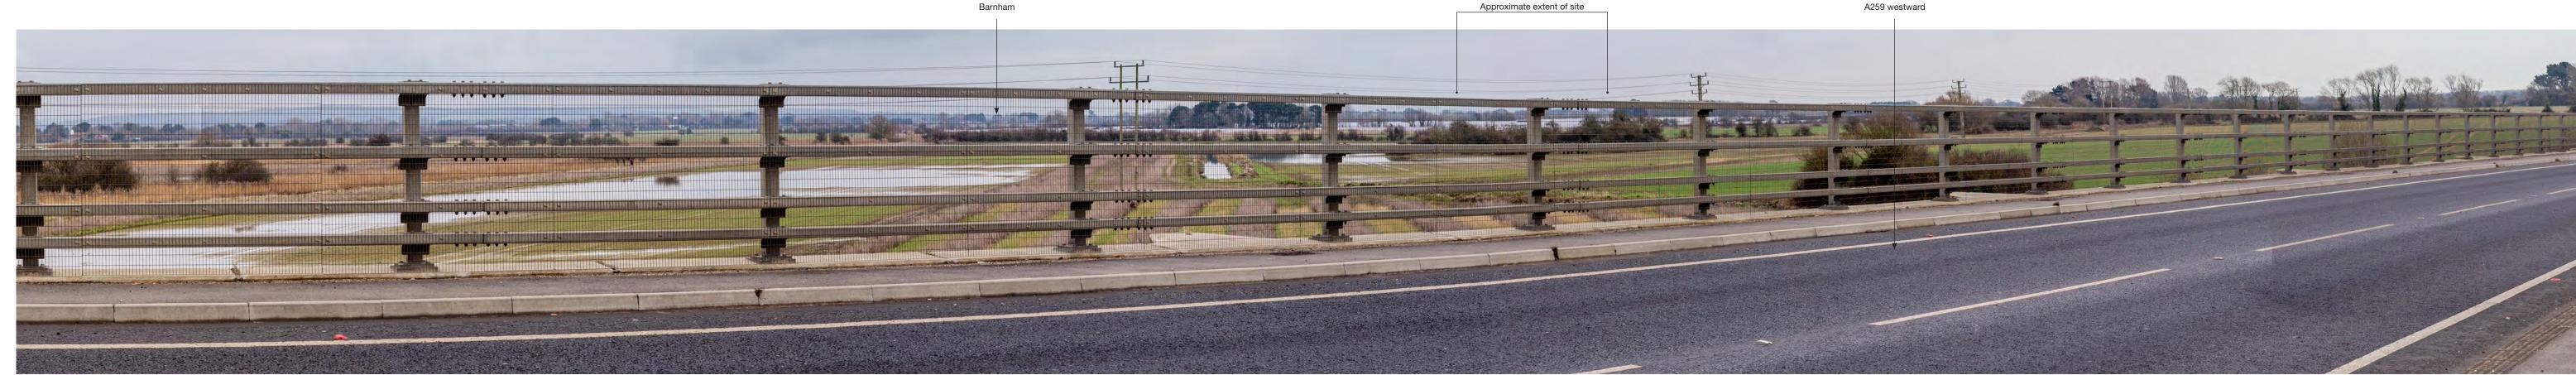

Public right of way Oving 200-3 Approximate extent of site

Viewpoint 22 from PROW Oving 200-3
Representative viewpoint photograph. To be viewed at a comfortable arm's length and printed at A1

Polytunnels in Colworth Manor Farm