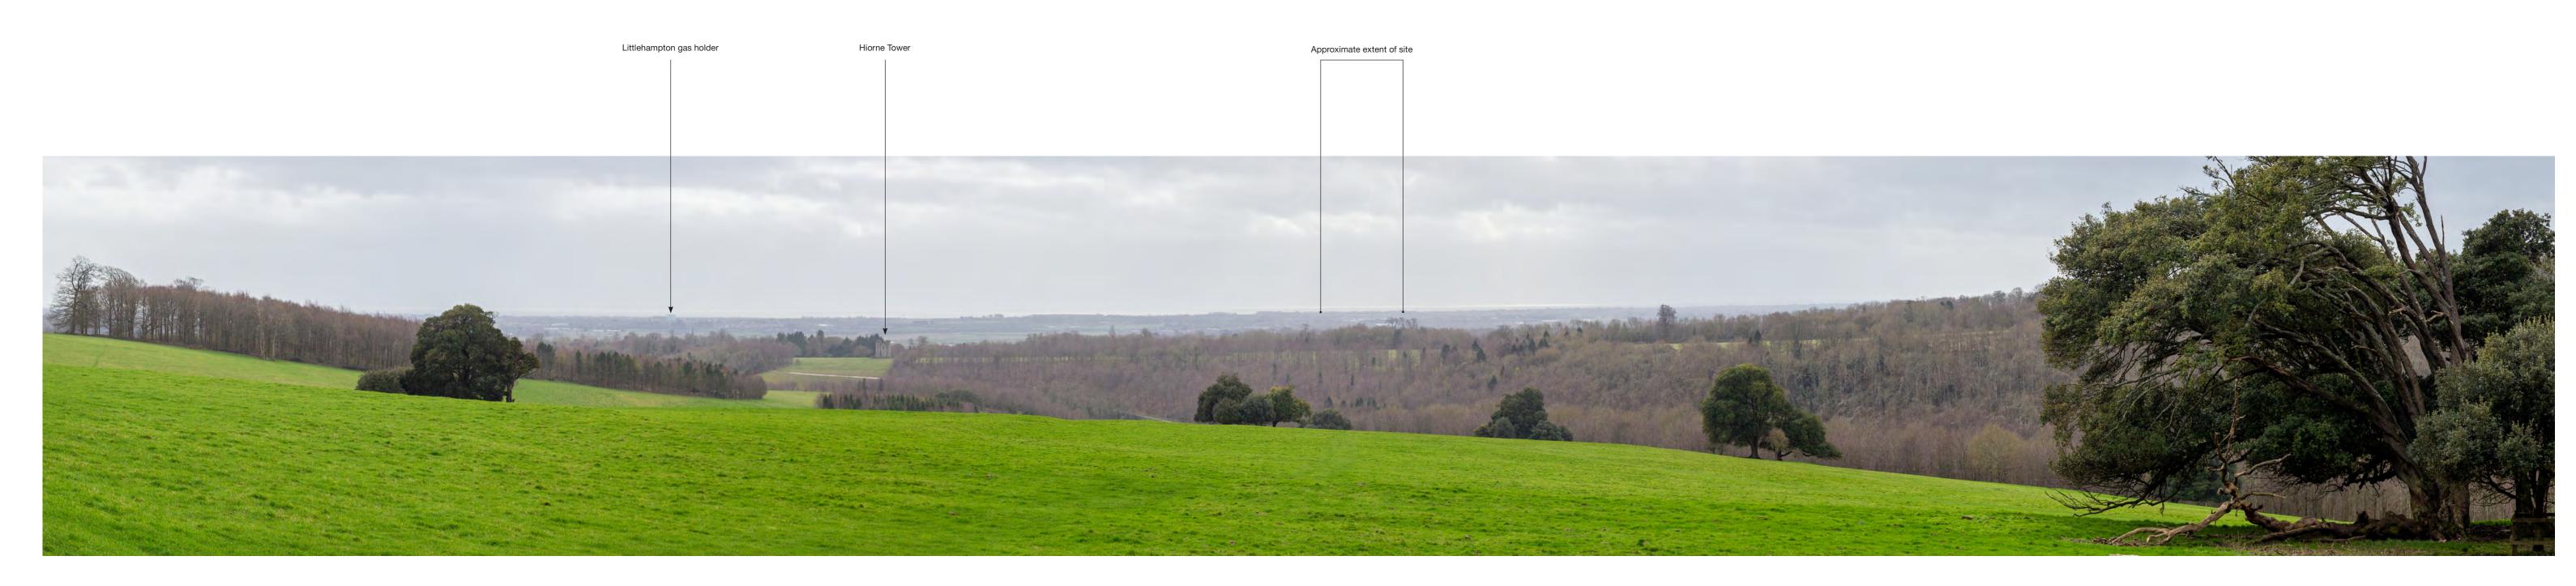

Viewpoint 29 from London Road, Arundel, looking south toward site Representative viewpoint photograph. To be viewed at a comfortable arm's length and printed at A1

Cathedral centre

Viewpoint 30 from PROW South Stoke 2269-8 looking south toward site Representative viewpoint photograph. To be viewed at a comfortable arm's length and printed at A1