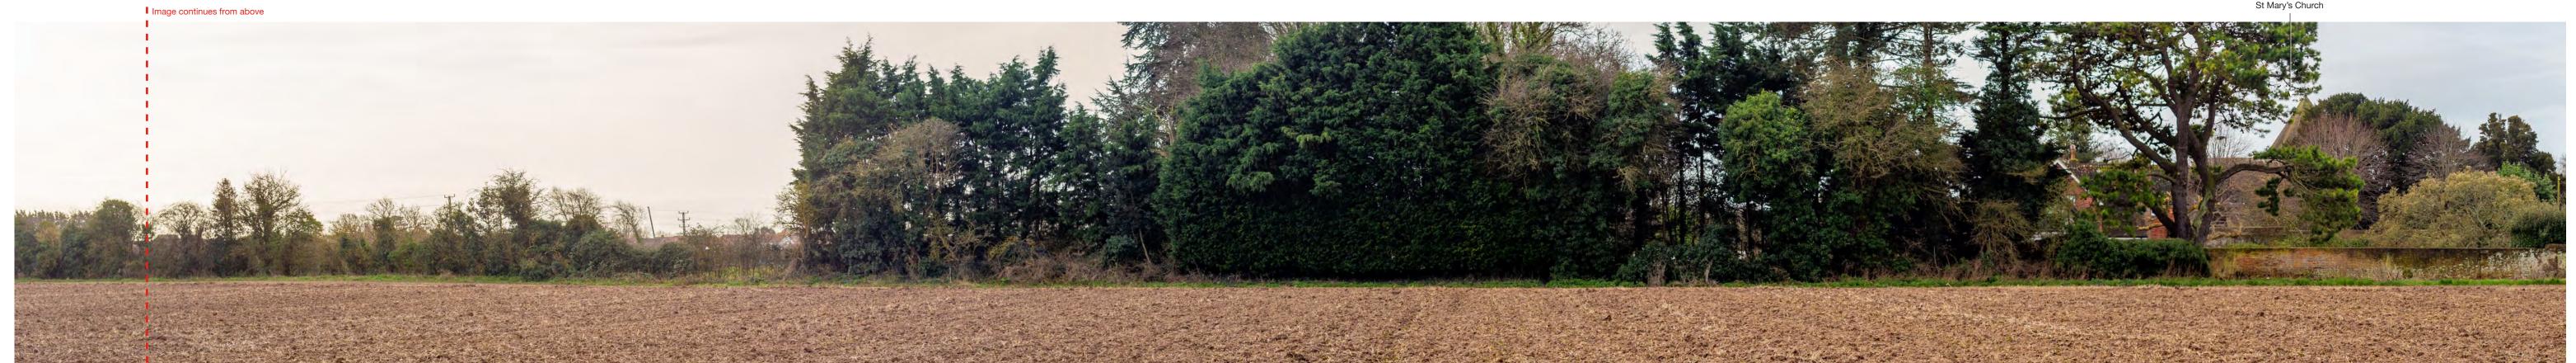

Figure 12.38
Representative viewpoint 23 Drayton Lane east of Chichester

Approximate extent of site

Viewpoint 24 from PROW Yapton 359-2 looking south east toward site
Representative viewpoint photograph. To be viewed at a comfortable arm's length and printed at A1