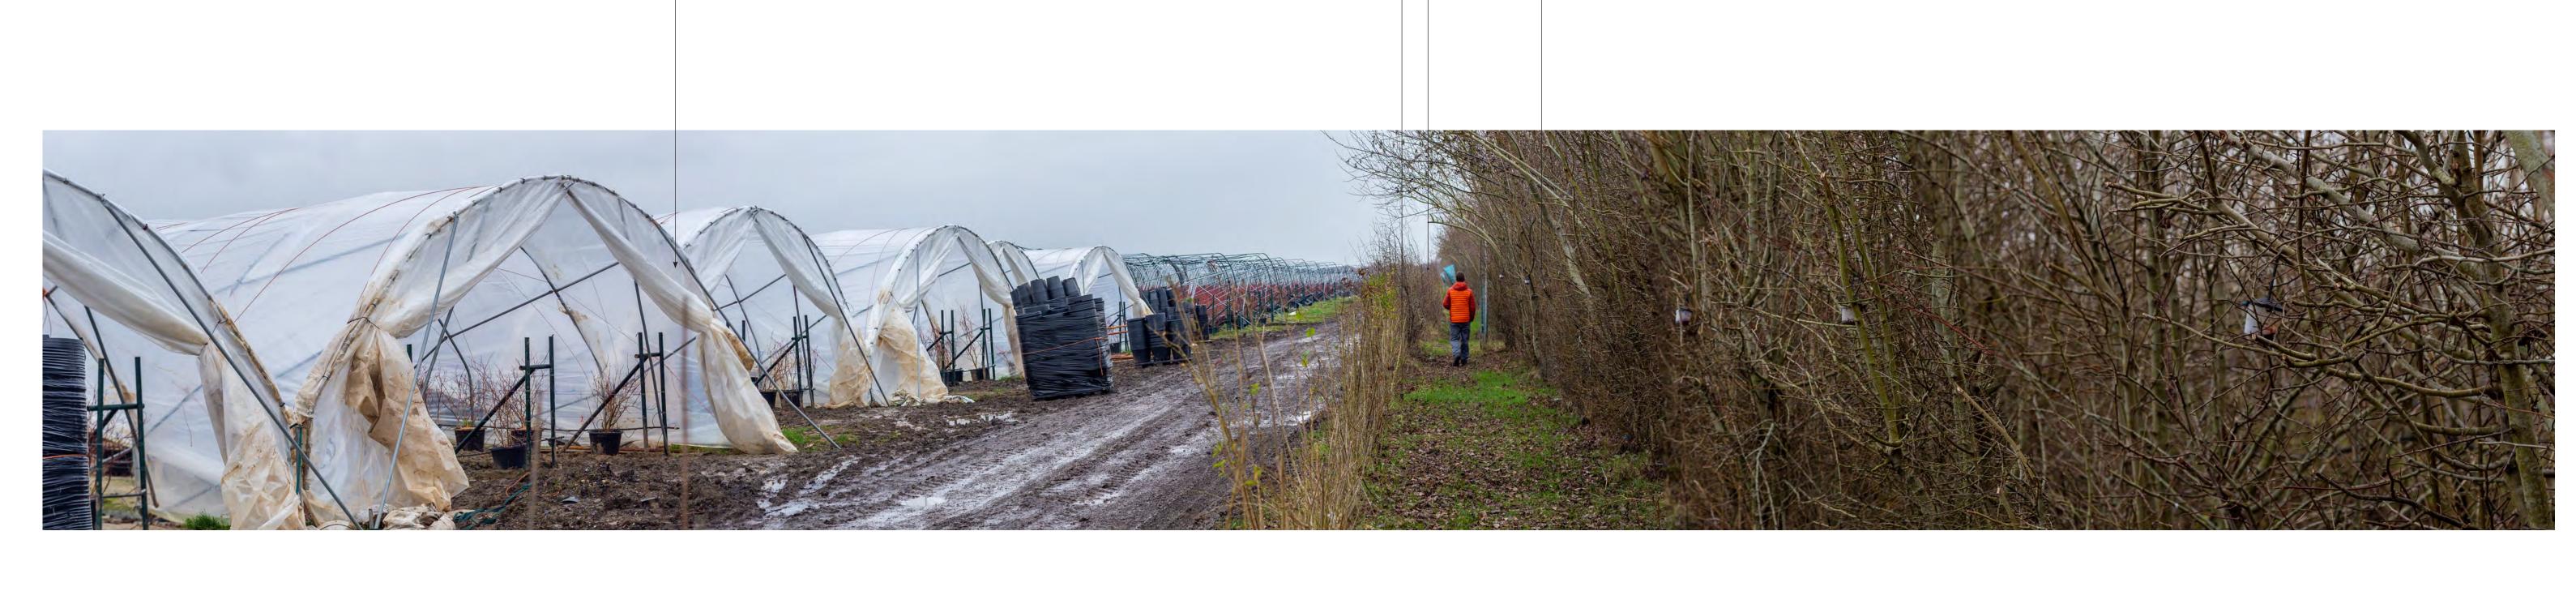

Public right of way Oving 200-3 Approximate extent of site

Viewpoint 22 from PROW Oving 200-3
Representative viewpoint photograph. To be viewed at a comfortable arm's length and printed at A1

Polytunnels in Colworth Manor Farm