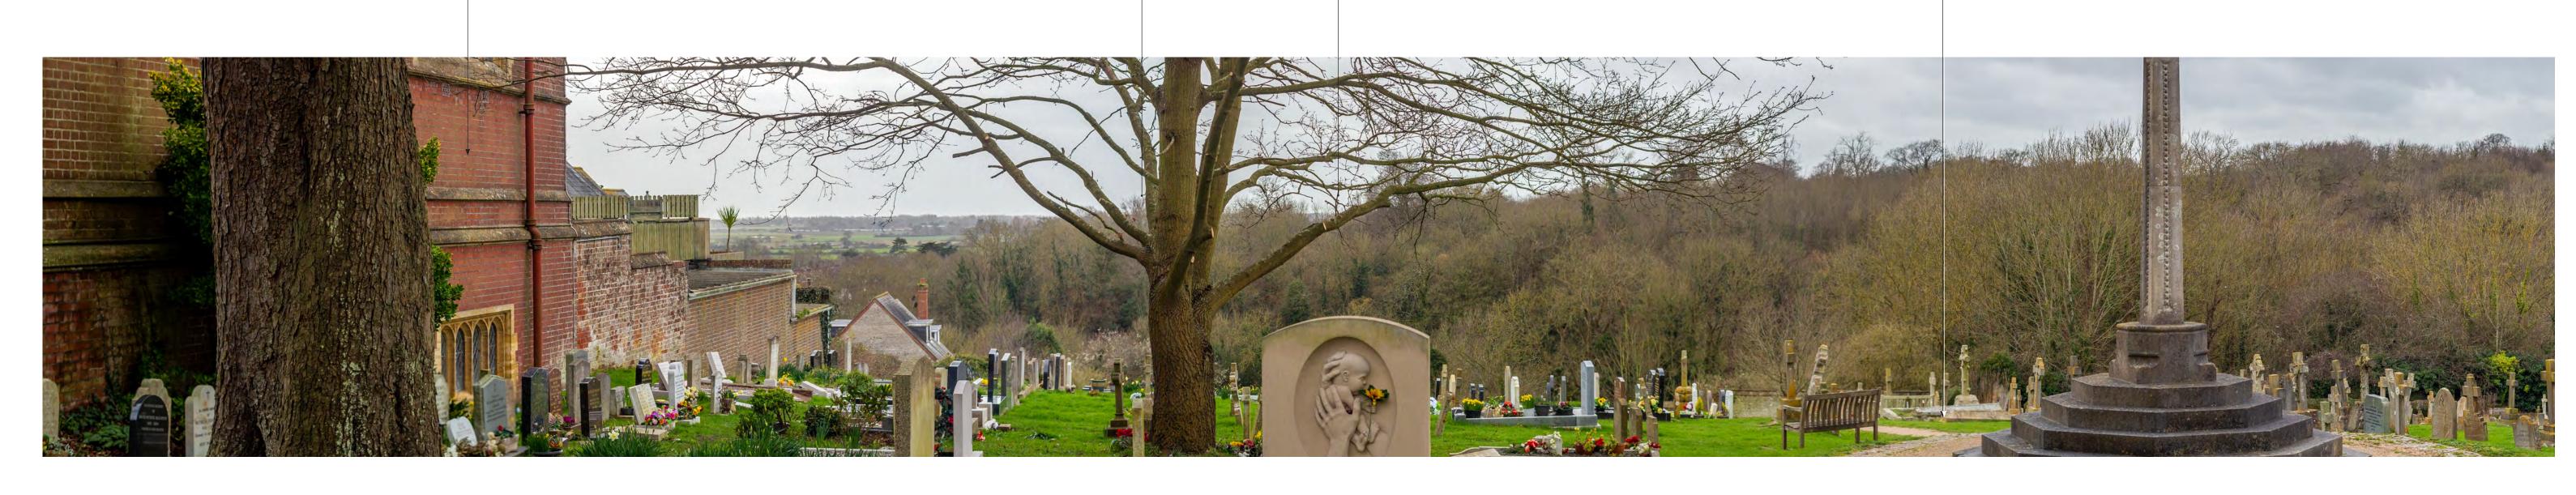

STATEMENT

Viewpoint 28 from PROW Arundel 361-2 looking south toward site Representative viewpoint photograph. To be viewed at a comfortable arm's length and printed at A1

Environmental Statement

Figure 12.43
Representative viewpoint 28 Tortington, PROW