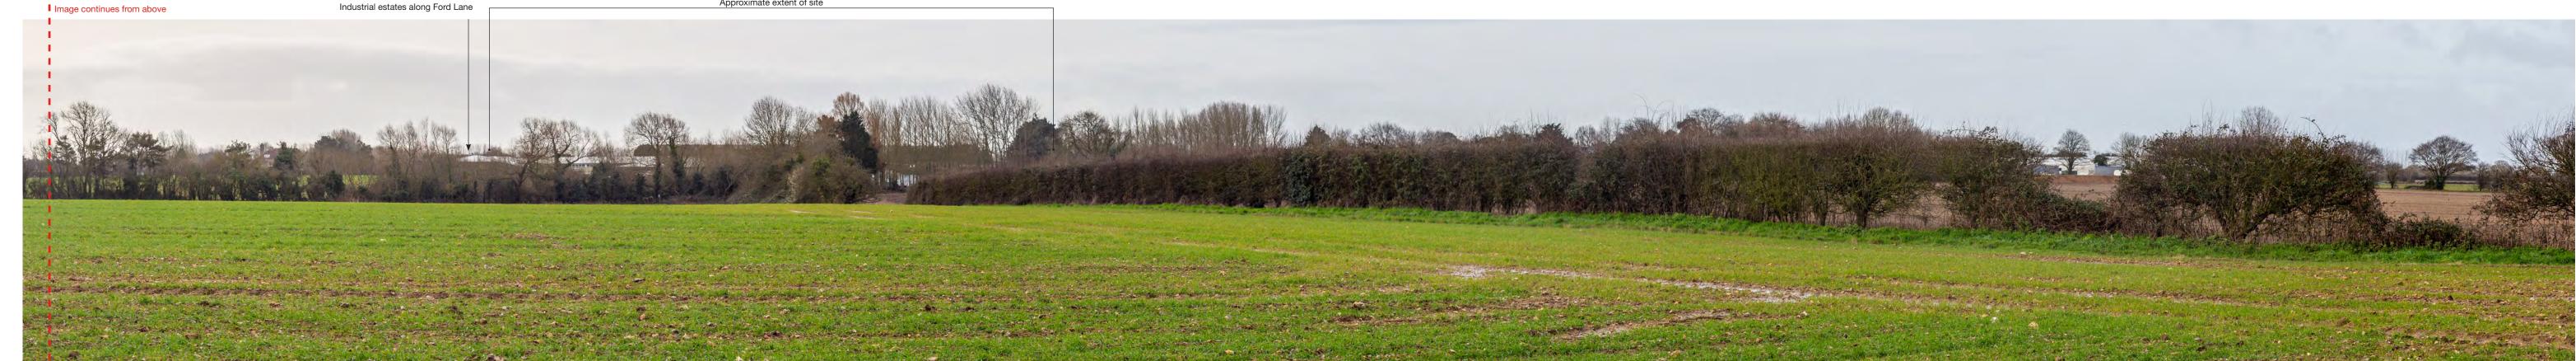

Viewpoint 27 from PROW Ford 365-4 looking south toward site
Representative viewpoint photograph. To be viewed at a comfortable arm's length and printed at A1

FORD ENERGY RECOVERY FACILITY AND WASTE SORTING AND TRANSFER FACILITY, FORD CIRCULAR TECHNOLOGY PARK