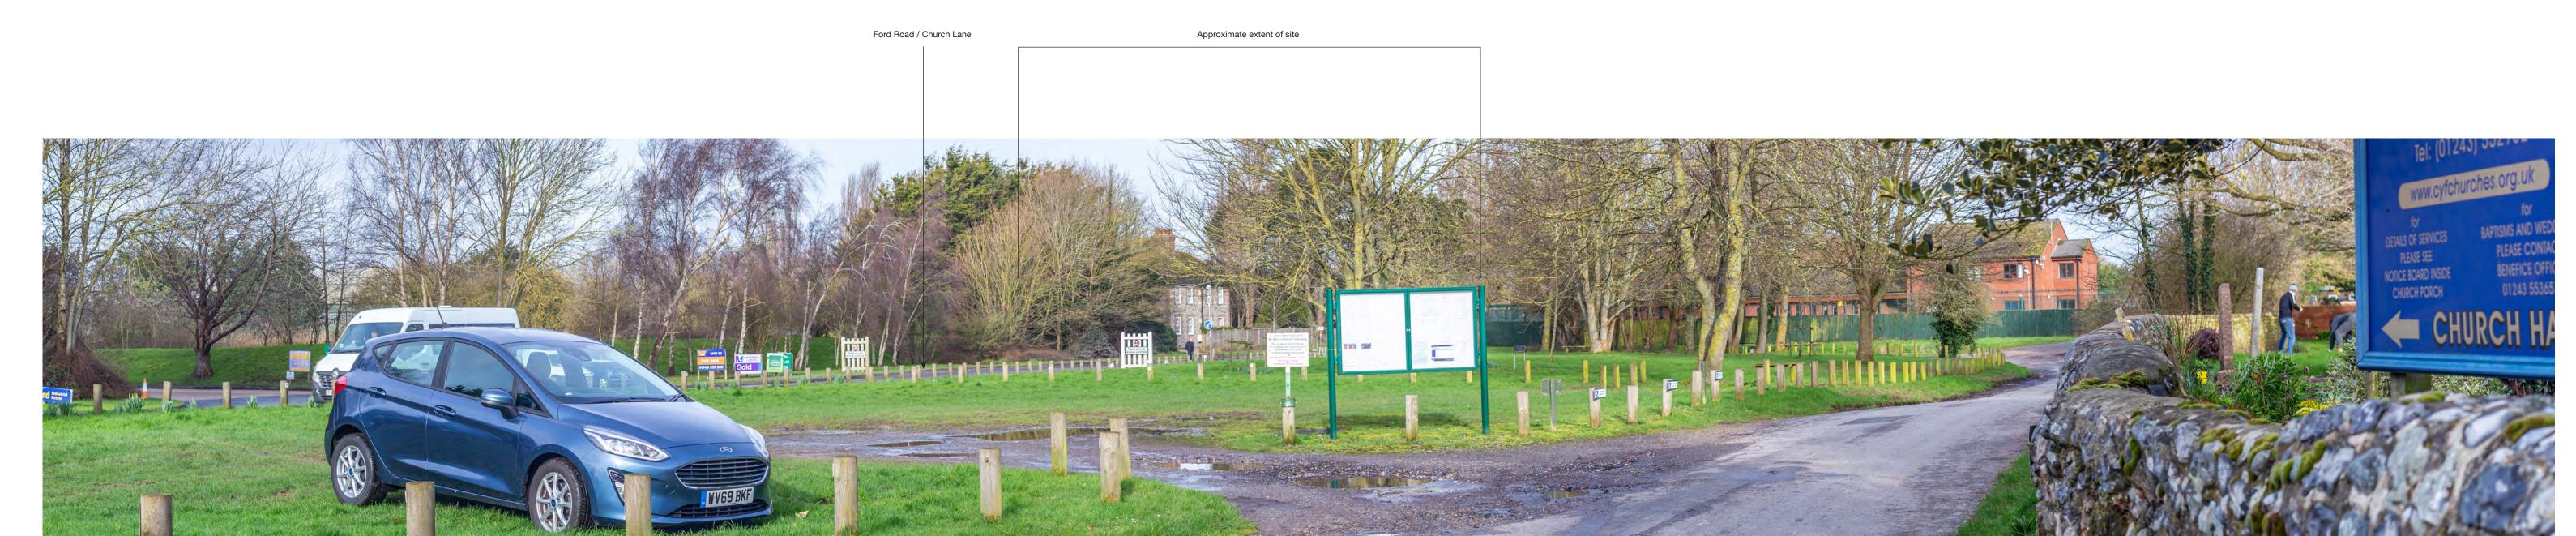

Viewpoint 25 from Church Lane looking north west toward site Representative viewpoint photograph. To be viewed at a comfortable arm's length and printed at A1

Environmental Statement

Viewpoint 26 from Ford Lane looking south toward site Representative viewpoint photograph. To be viewed at a comfortable arm's length and printed at A1