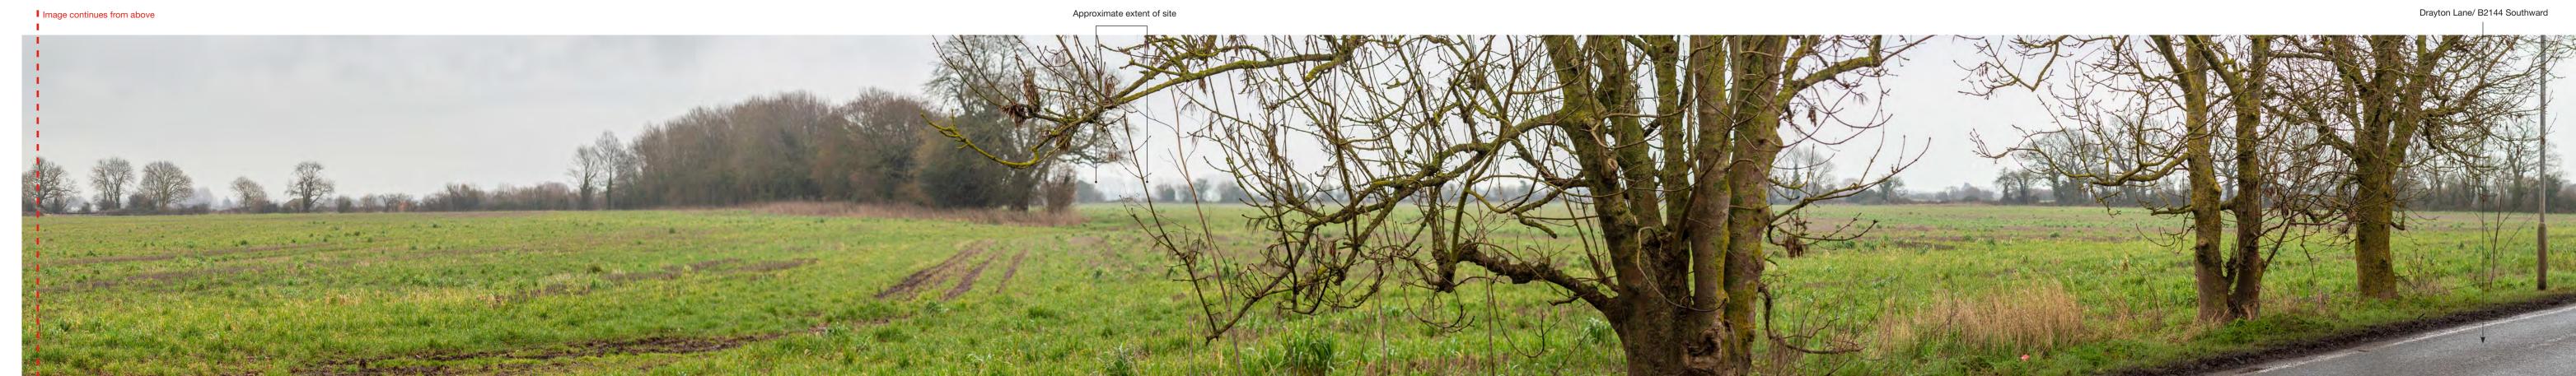

Viewpoint 23 from layby on Drayton Lane/ B2144 looking east toward site Representative viewpoint photograph. To be viewed at a comfortable arm's length and printed at A1

STATEMENT

FORD ENERGY RECOVERY FACILITY AND WASTE SORTING AND TRANSFER FACILITY, FORD CIRCULAR TECHNOLOGY PARK

Figure 12.38
Representative viewpoint 23 Drayton Lane east of Chichester

Approximate extent of site

Viewpoint 24 from PROW Yapton 359-2 looking south east toward site
Representative viewpoint photograph. To be viewed at a comfortable arm's length and printed at A1