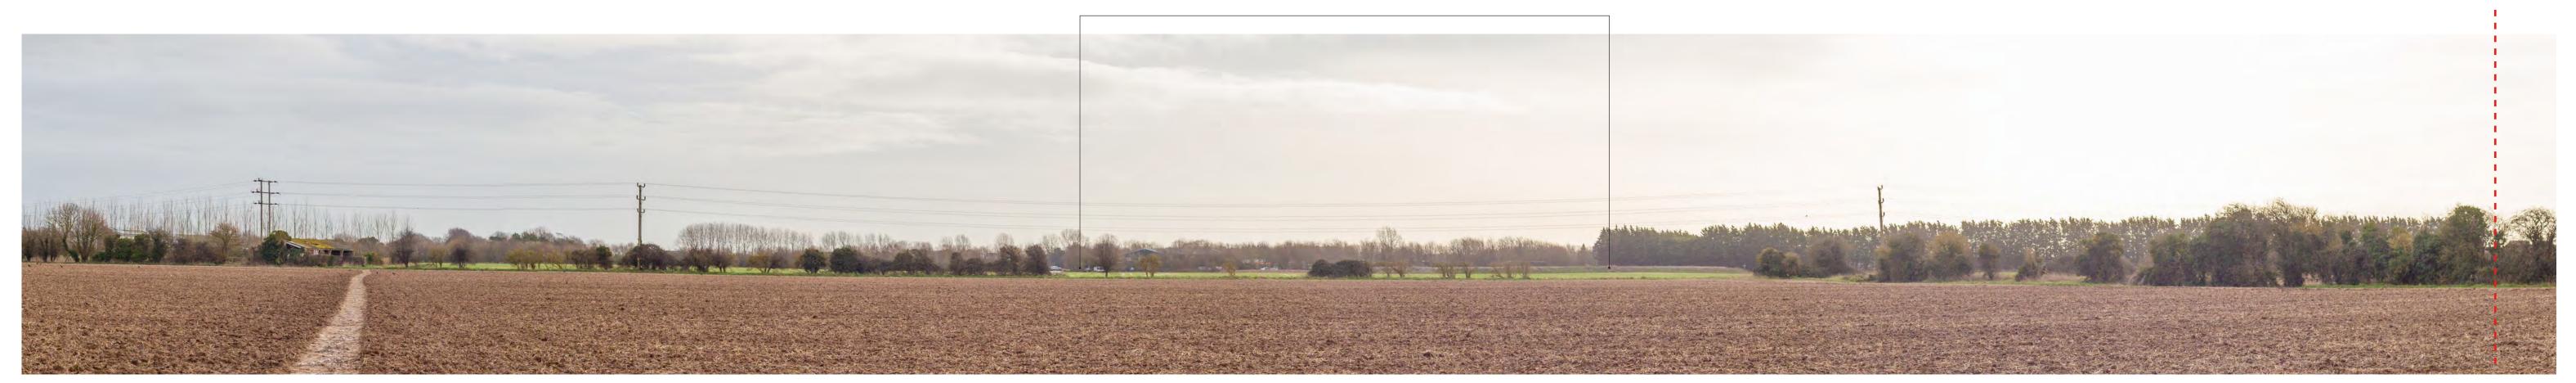

Figure 12.38
Representative viewpoint 23 Drayton Lane east of Chichester

Approximate extent of site

Viewpoint 24 from PROW Yapton 359-2 looking south east toward site
Representative viewpoint photograph. To be viewed at a comfortable arm's length and printed at A1