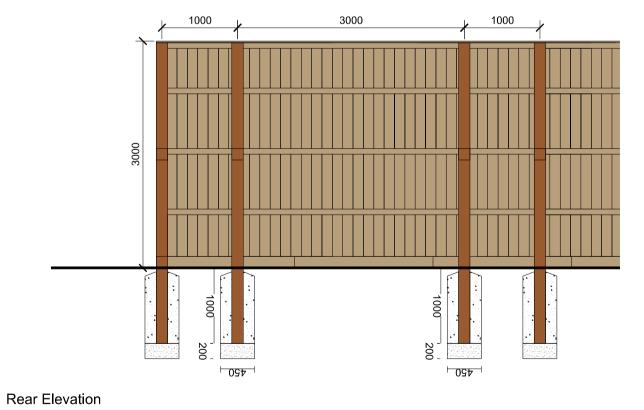

3m High Timber Acoustic Fencing with Concrete Posts

DWG. NO.

NOTE

2. THE CONTRACTOR MUST NOT SCALE FROM THE DRAWING ALL DIMENSIONS TO BE TAKEN FROM DIMENSION STRINGS.

3. WHERE ANY DISCREPANCIES ARE FOUND BETWEEN DIMENSIONS THESE MUST BE BROUGHT TO THE ATTENTION OF THE ARCHITECTS FOR RESOLUTION.