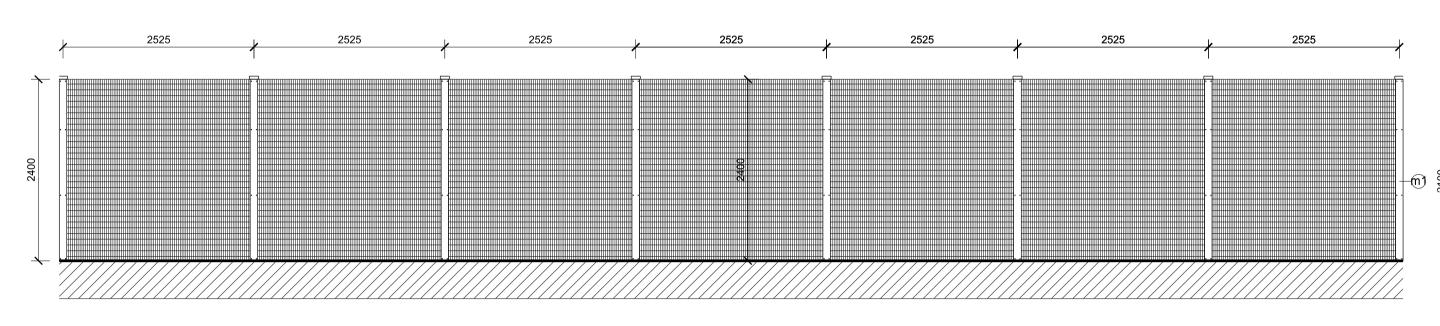

2.4m High Palisade Fence, Colour: Anthracite RAL 7016

2.4m High 'Paladin' Security Fencing, Colour: Anthracite RAL 7016

2.1m High 'Paladin' Security Fencing, Colour: Anthracite RAL 7016

5m High Timber Acoustic Fencing with Concrete Posts