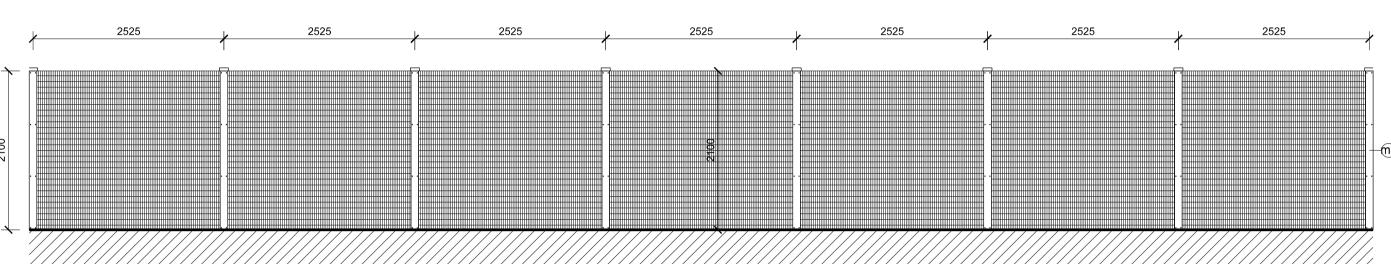

2.4m High Palisade Fence, Colour: Anthracite RAL 7016

2.4m High 'Paladin' Security Fencing, Colour: Anthracite RAL 7016

2.1m High 'Paladin' Security Fencing, Colour: Anthracite RAL 7016

5m High Timber Acoustic Fencing with Concrete Posts