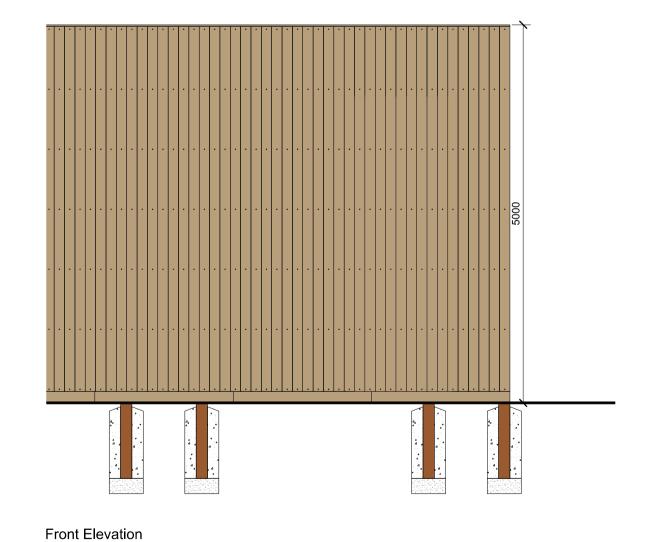

2.4m High Palisade Fence, Colour: Anthracite RAL 7016

2.4m High 'Paladin' Security Fencing, Colour: Anthracite RAL 7016

2.1m High 'Paladin' Security Fencing, Colour: Anthracite RAL 7016

5m High Timber Acoustic Fencing with Concrete Posts

3m High Timber Acoustic Fencing with Concrete Posts

DWG. NO.

NOTE

2. THE CONTRACTOR MUST NOT SCALE FROM THE DRAWING ALL DIMENSIONS TO BE TAKEN FROM DIMENSION STRINGS.

3. WHERE ANY DISCREPANCIES ARE FOUND BETWEEN DIMENSIONS THESE MUST BE BROUGHT TO THE ATTENTION OF THE ARCHITECTS FOR RESOLUTION.