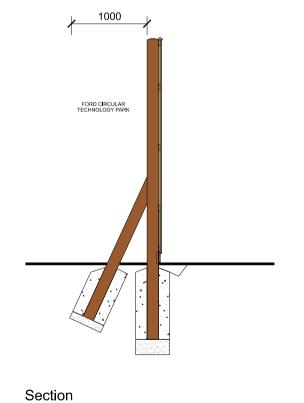

3m High Timber Acoustic Fencing with Concrete Posts

DWG. NO.

NOTE

2. THE CONTRACTOR MUST NOT SCALE FROM THE DRAWING ALL DIMENSIONS TO BE TAKEN FROM DIMENSION STRINGS.

3. WHERE ANY DISCREPANCIES ARE FOUND BETWEEN DIMENSIONS THESE MUST BE BROUGHT TO THE ATTENTION OF THE ARCHITECTS FOR RESOLUTION.