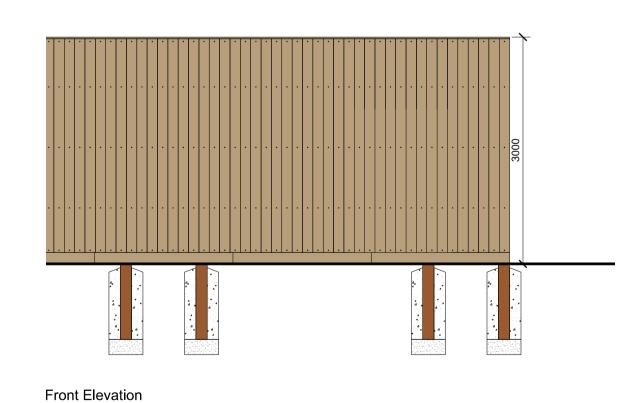

3m High Timber Acoustic Fencing with Concrete Posts

DWG. NO.

NOTE

2. THE CONTRACTOR MUST NOT SCALE FROM THE DRAWING ALL DIMENSIONS TO BE TAKEN FROM DIMENSION STRINGS.

3. WHERE ANY DISCREPANCIES ARE FOUND BETWEEN DIMENSIONS THESE MUST BE BROUGHT TO THE ATTENTION OF THE ARCHITECTS FOR RESOLUTION.