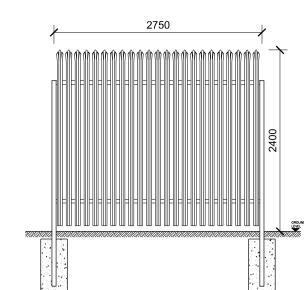

2.4m High Palisade Fence, Colour: Anthracite RAL 7016

2.4m High 'Paladin' Security Fencing, Colour: Anthracite RAL 7016

2.1m High 'Paladin' Security Fencing, Colour: Anthracite RAL 7016

5m High Timber Acoustic Fencing with Concrete Posts