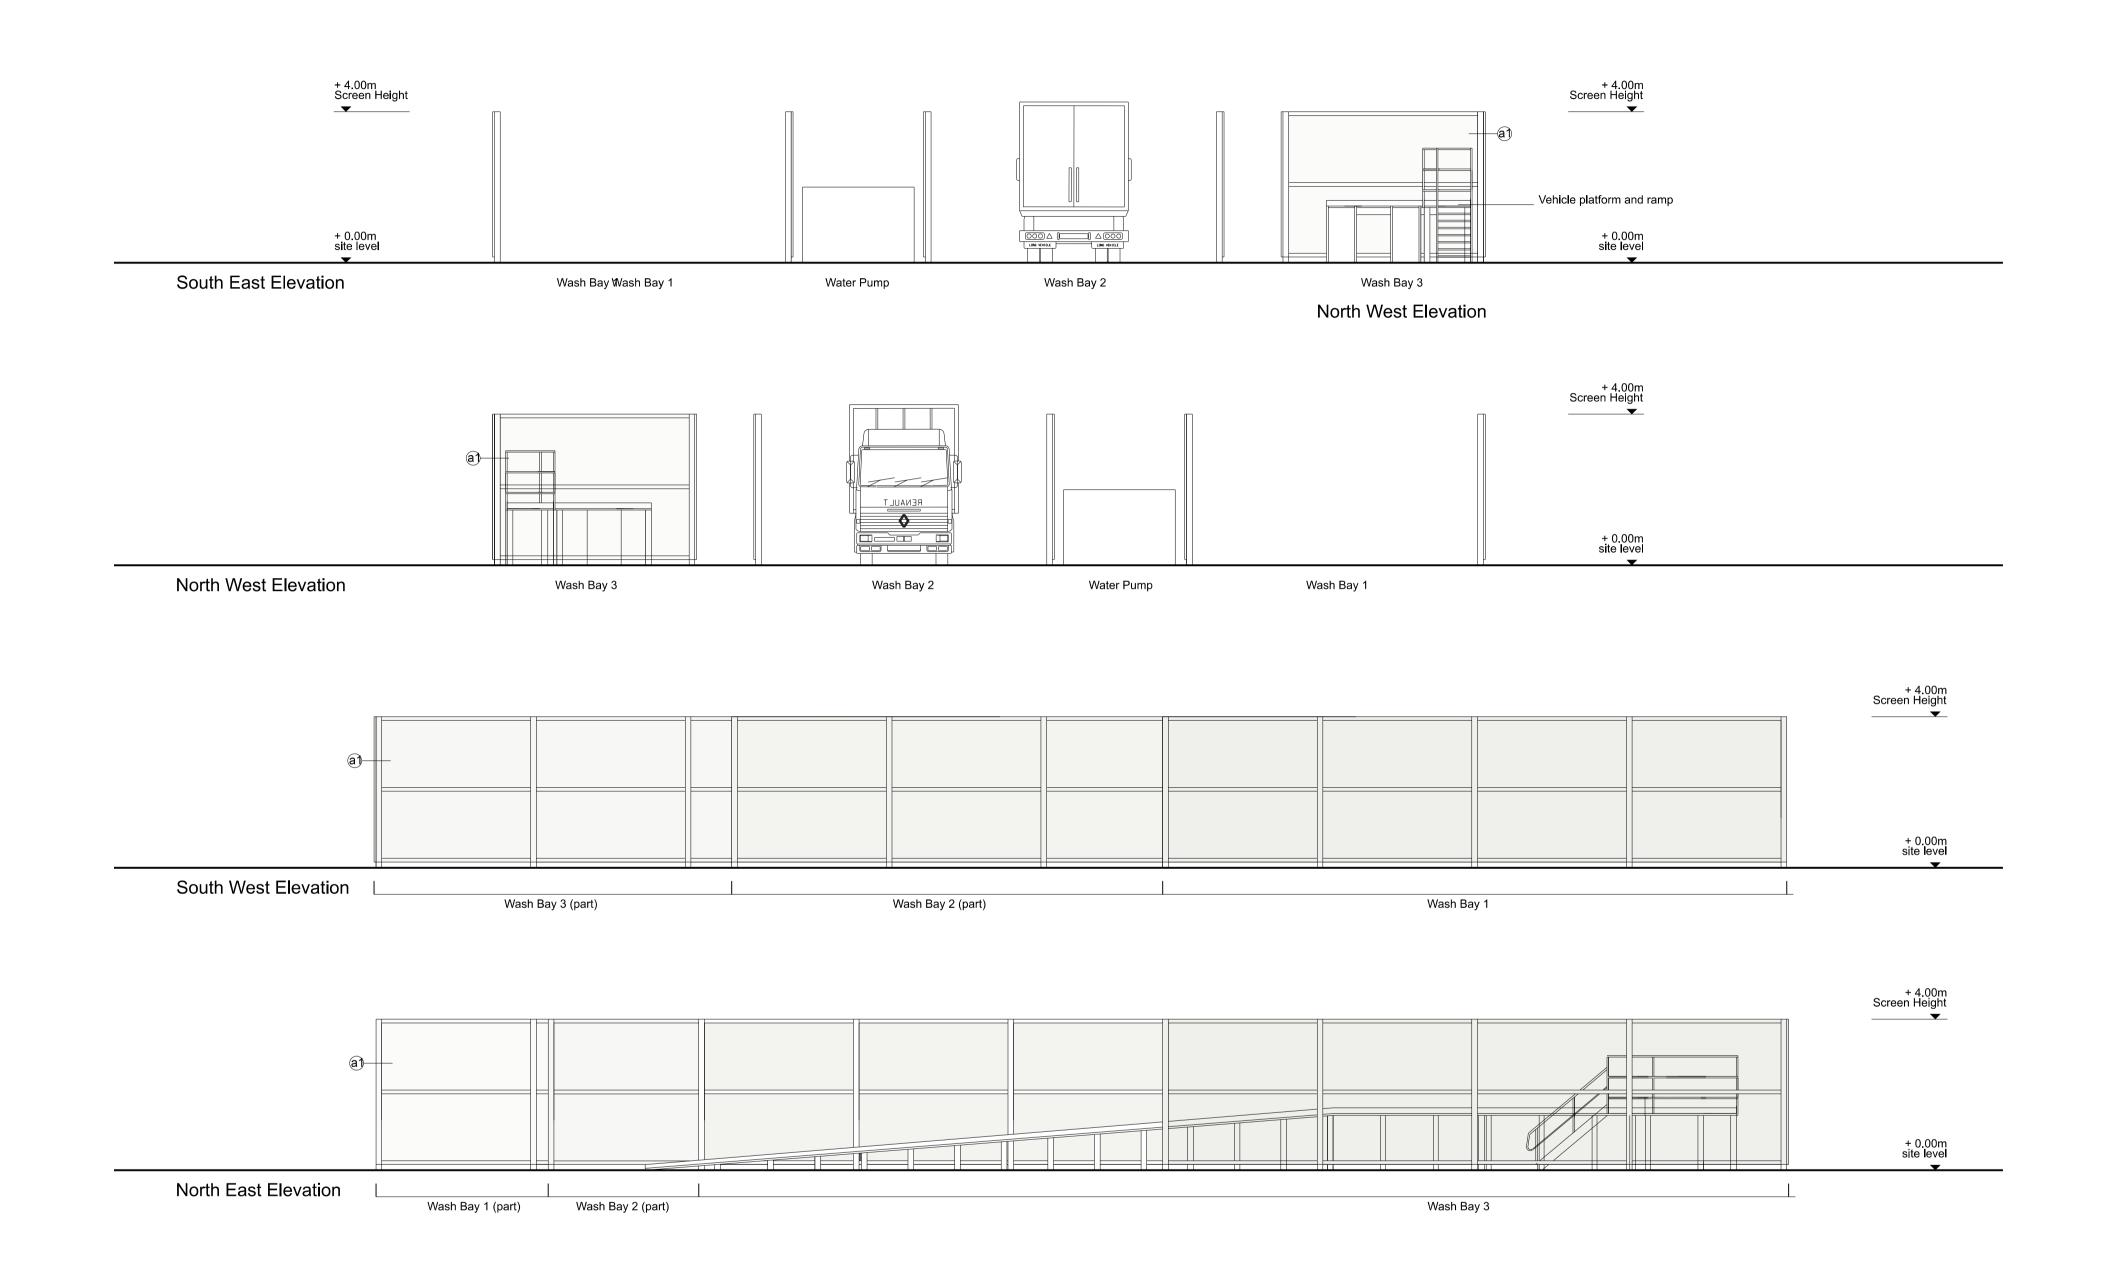

## FORD CIRCULAR TECHNOLOGY PARK PROJECT Vehicle Wash Area Elevations

DRAWING FOR PLANNING 20/06/10 | Issued for planning 20/06/10 1:100@A1 SCALE DATE

Highlands House, Office 300A, 165 The Broadway, Wimbledon, London, SW19 1NE T. 020 8544 8085