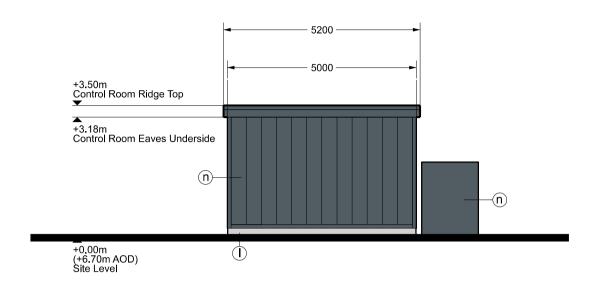

West Elevation (Control Rm. Only)

East Elevation (Control Rm. Only)

Control Rm. and Compound Plan

Substation Control Rm.

Transformer

Container

# North Elevation

+3.45m EIC Container Ridge Top