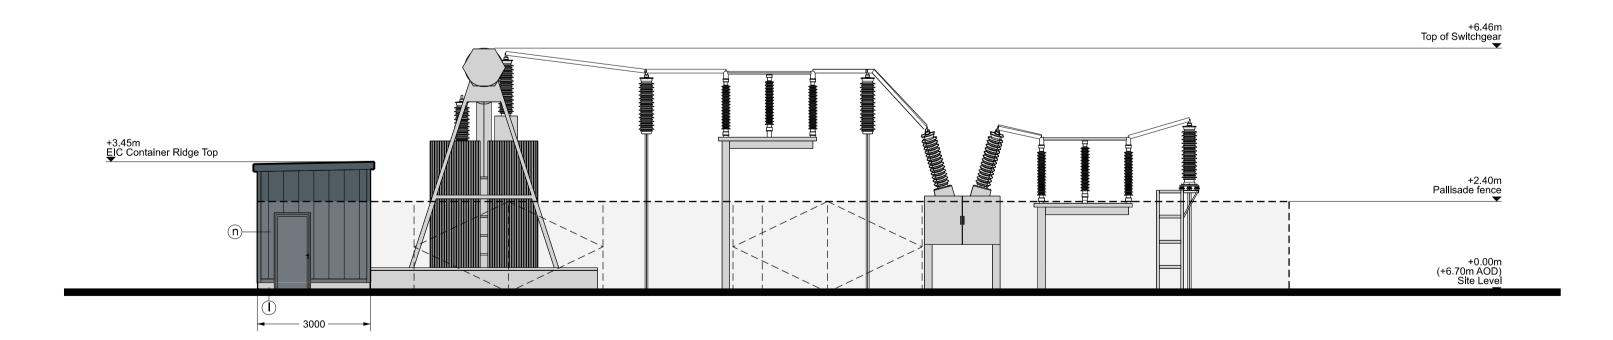

West Elevation (Control Rm. Only)

East Elevation (Control Rm. Only)

Control Rm. and Compound Plan

Substation Control Rm.

Transformer

Container

# North Elevation

+3.45m EIC Container Ridge Top