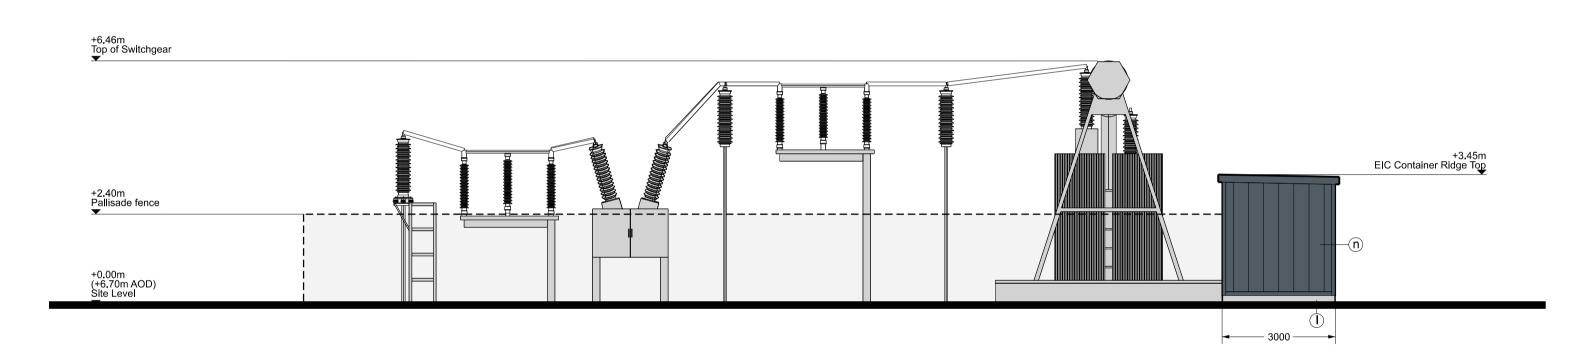

West Elevation (Control Rm. Only)

East Elevation (Control Rm. Only)

Control Rm. and Compound Plan

Substation Control Rm.

Transformer

Container