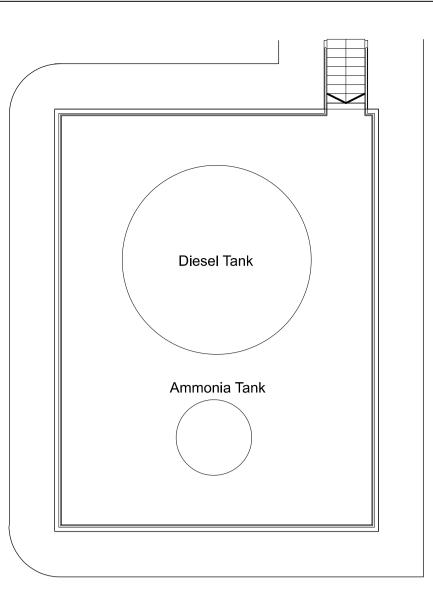

our: Seren Silver
- PPC aluminium louvres, Colour: Albatross (RAL 240 80 05)
- 9 PPC aluminium louvres, Colour: Anthracite (RAL 7016)

- Composite metal wall cladding / flashing Colour: Anthracite (RAL 7016) (k) Metal roller shutter doors Colour: Albatross (RAL 240 80 05)
- PPC aluminium persor Colour: Albatross (RAL

- (d) Composite metal wall cladding / flashing Colour: Albatross (RAL 240 80 05) (I) In situ / pre fab concrete plinths, bunds etc

  - PPC metal stack casing, metal ducting, tanks and silos Colour: Oyster (RAL 7035)
  - PPC metal stack casing, metal ducting, tanks and silos Colour: Anthracite (RAL 7016)
- (S) Engineering brick plint Colour: Staffordshire S (from lbstock) (t) Flat paint / PPC finish Colour: Albatross (RAL
- (U) Metal trapezoidal profi Colour: Anthracite (RA



## Plan



## West Elevation



| <ul> <li>PPC aluminium framed curtain walling, glazing and personnel doors<br/>Colour: Anthracite (RAL 7016)</li> <li>PPC aluminium personnel doors<br/>Colour: Albatross (RAL 240 80 05)</li> <li>Curtain walling glass spandrel panels<br/>Colour: Alaska Grey (RAL 7000) (r1)<br/>Colour: Merlin Grey (RAL 180 40 05) (r2)</li> <li>Engineering brick plinth<br/>Colour: Staffordshire Slate Blue Smooth<br/>(from Ibstock)</li> <li>Flat paint / PPC finish<br/>Colour: Albatross (RAL 240 80 05)</li> <li>Metal trapezoidal profile roof cladding<br/>Colour: Anthracite (RAL 7016)</li> </ul> |  | PROJECT FORD CIRCULAR TECHNOLOGY PARK                         |                  |  |         |                                                                         |
|--------