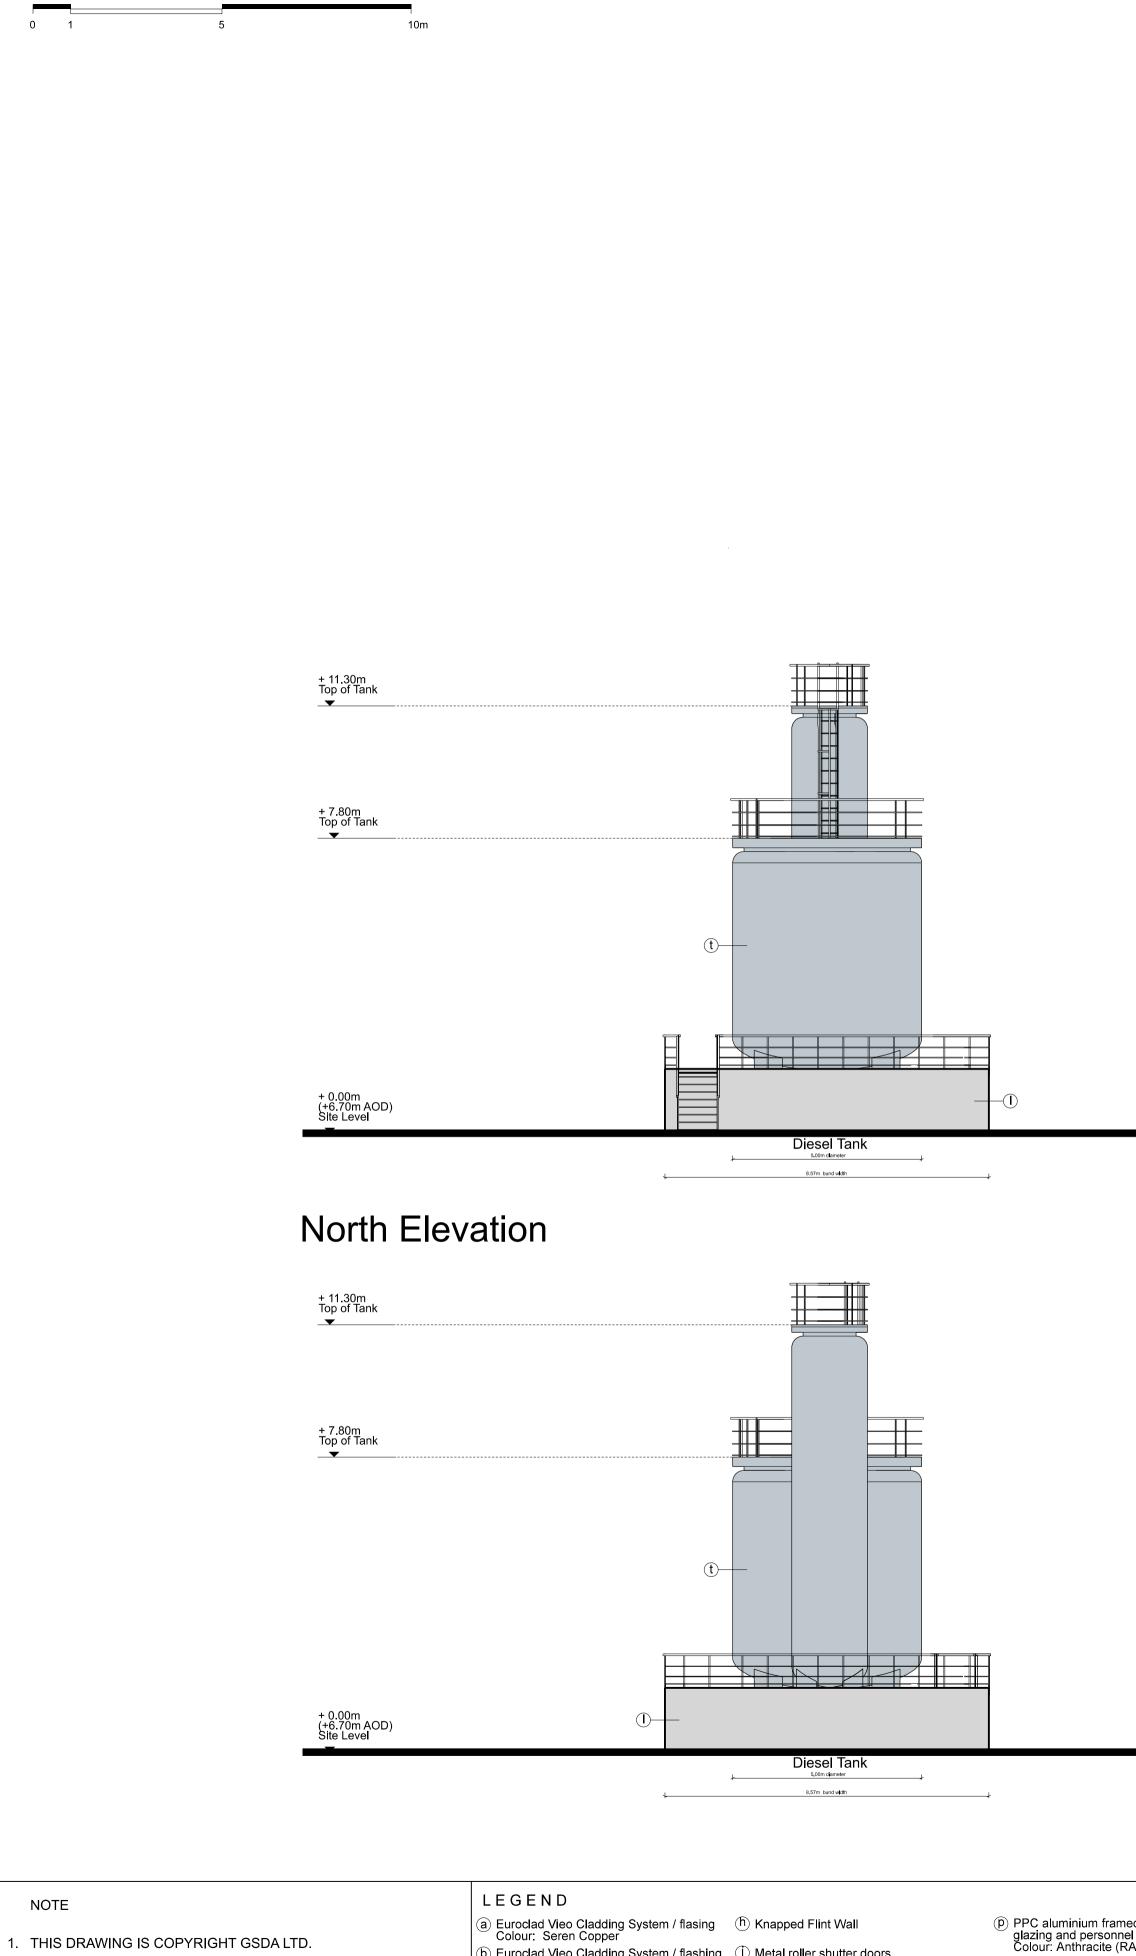

## Plan

## West Elevation

| <ul> <li>PPC aluminium framed curtain walling, glazing and personnel doors<br/>Colour: Anthracite (RAL 7016)</li> <li>PPC aluminium personnel doors<br/>Colour: Albatross (RAL 240 80 05)</li> <li>Curtain walling glass spandrel panels<br/>Colour: Alaska Grey (RAL 7000) (r1)<br/>Colour: Merlin Grey (RAL 180 40 05) (r2)</li> <li>Engineering brick plinth<br/>Colour: Staffordshire Slate Blue Smooth<br/>(from Ibstock)</li> <li>Flat paint / PPC finish<br/>Colour: Albatross (RAL 240 80 05)</li> <li>Metal trapezoidal profile roof cladding<br/>Colour: Anthracite (RAL 7016)</li> </ul> |  | PROJECT FORD CIRCULAR TECHNOLOGY PARK                         |                  |  |         |                                                                         |
|-----------------------------------------------------------------------------------------------------------------------------------------------------------------------------------------------------------------------------------------------------------------------------------------------------------------------------------------------------------------------------------------------------------------------------------------------------------------------------------------------------------------------------------------------------------------------------------------------------|--|---------------------------------------------------------------|------------------|--|---------|-------------------------------------------------------------------------|
|                                                                                                                                                                                                                                                                                                                                                                                                                                                                                                                                                                                                     |  | Diesel and Ammonia Tank Elevations                            |                  |  |         |                                                                         |
|                                                                                                                                                                                                                                                                                                                                                                                                                                                                                                                                                                                                     |  | FOR PLANNING       -       20/06/10       Issued for planning |                  |  | GARRY S |                                                                         |
|                                                                                                                                                                                                                                                                                                                                                                                                                                                                                                                                                                                                     |  | 1:100@A1<br>SCALE                                             | 20/06/10<br>DATE |  |         | Highlands Highlands Highlands Highlands 4<br>Broadway, V<br>T. 020 8544 |
|                                                                                                                                                                                                                                                                                                                                                                                                                                                                                                                                                                                                     |  | 1404 PL355<br>DWG. NO.                                        | -<br>REVISION    |  |         | T. 020 8544                                                             |