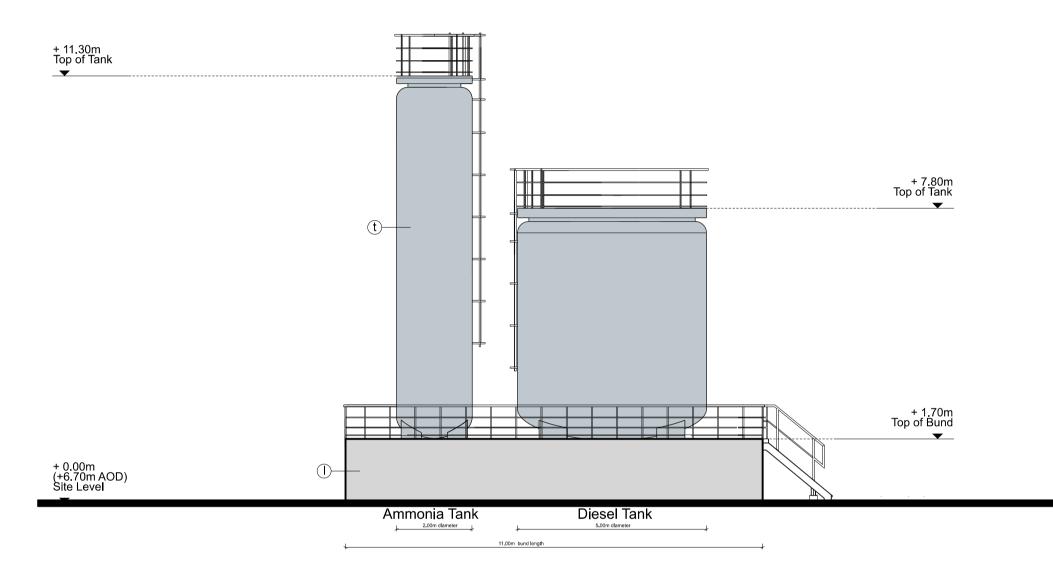

## Plan

## West Elevation

| <ul> <li>PPC aluminium framed curtain walling, glazing and personnel doors<br/>Colour: Anthracite (RAL 7016)</li> <li>PPC aluminium personnel doors<br/>Colour: Albatross (RAL 240 80 05)</li> <li>Curtain walling glass spandrel panels<br/>Colour: Alaska Grey (RAL 7000) (r1)<br/>Colour: Merlin Grey (RAL 180 40 05) (r2)</li> <li>Engineering brick plinth<br/>Colour: Staffordshire Slate Blue Smooth<br/>(from Ibstock)</li> <li>Flat paint / PPC finish<br/>Colour: Albatross (RAL 240 80 05)</li> <li>Metal trapezoidal profile roof cladding<br/>Colour: Anthracite (RAL 7016)</li> </ul> |  | PROJECT FORD CIRCULAR TECHNOLOGY PARK                         |                  |  |         |                                                                         |
|-----------------------------------------------------------------------------------------------------------------------------------------------------------------------------------------------------------------------------------------------------------------------------------------------------------------------------------------------------------------------------------------------------------------------------------------------------------------------------------------------------------------------------------------------------------------------------------------------------|--|---------------------------------------------------------------|------------------|--|---------|-------------------------------------------------------------------------|
|                                                                                                                                                                                                                                                                                                                                                                                                                                                                                                                                                                                                     |  | Diesel and Ammonia Tank Elevations                            |                  |  |         |                                                                         |
|                                                                                                                                                                                                                                                                                                                                                                                                                                                                                                                                                                                                     |  | FOR PLANNING       -       20/06/10       Issued for planning |                  |  | GARRY S |                                                                         |
|                                                                                                                                                                                                                                                                                                                                                                                                                                                                                                                                                                                                     |  | 1:100@A1<br>SCALE                                             | 20/06/10<br>DATE |  |         | Highlands Highlands Highlands Highlands 4<br>Broadway, V<br>T. 020 8544 |
|                                                                                                                                                                                                                                                                                                                                                                                                                                                                                                                                                                                                     |  | 1404 PL355<br>DWG. NO.                                        | -<br>REVISION    |  |         | T. 020 8544                                                             |