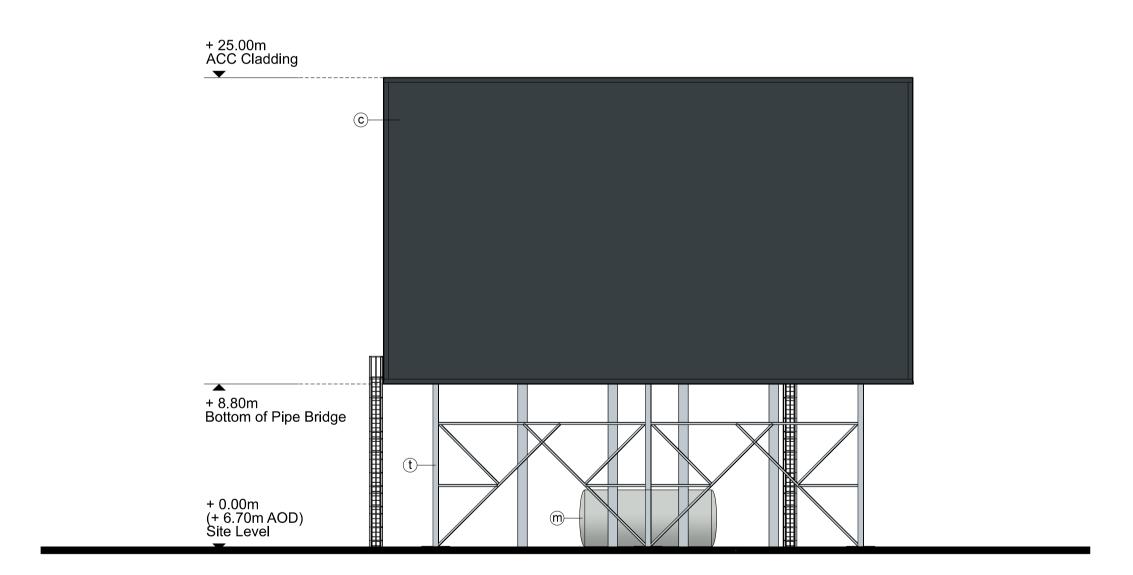

North Elevation

**East Elevation** 

South Elevation West Elevation

e PPC aluminium louvres, Colour: Seren Silver

PPC aluminium louvres, Colour: Albatross (RAL 240 80 05)

(9) PPC aluminium louvres, Colour: Anthracite (RAL 7016)

- (a) Euroclad Vieo Cladding System / flasing (b) Knapped Flint Wall Colour: Seren Copper
- © Composite metal wall cladding / flashing Colour: Anthracite (RAL 7016) 

  Metal roller shutter doors Colour: Albatross (RAL 240 80 05)
- (d) Composite metal wall cladding / flashing Colour: Albatross (RAL 240 80 05)

  In situ / pre fab concrete plinths, bunds etc PPC metal stack casing, metal ducting, tanks and silos Colour: Oyster (RAL 7035) PPC metal stack casing, metal ducting, tanks and silos
   Colour: Anthracite (RAL 7016)
- PPC aluminium framed curtain walling, glazing and personnel doors Colour: Anthracite (RAL 7016)
- PPC aluminium personnel doors Colour: Albatross (RAL 240 80 05)
- Curtain walling glass spandrel panels Colour: Alaska Grey (RAL 7000) (r1) Colour: Merlin Grey (RAL 180 40 05) (r2)
- S Engineering brick plinth
   Colour: Staffordshire Slate Blue Smooth
   (from lbstock)
   Z Rooflights
   Olour: Polycarbonate wall and roof panels
   Colour: Clear (T) Flat paint / PPC finish Colour: Albatross (RAL 240 80 05)
- (51) Galvanised steel Note: All materials, finishes and Wetal trapezoidal profile roof cladding Colour: Anthracite (RAL 7016) colours will be as stated or similar

approved.

- Wetal trapezoidal profile roof cladding Colour: Goosewing Grey (RAL 7038)
- W Flat roofing Single ply membrane system. Colour: Lead Grey Flat roofing - Single ply membrane system. Colour: Light Grey
- y Profilit glass cladding system Rooflights