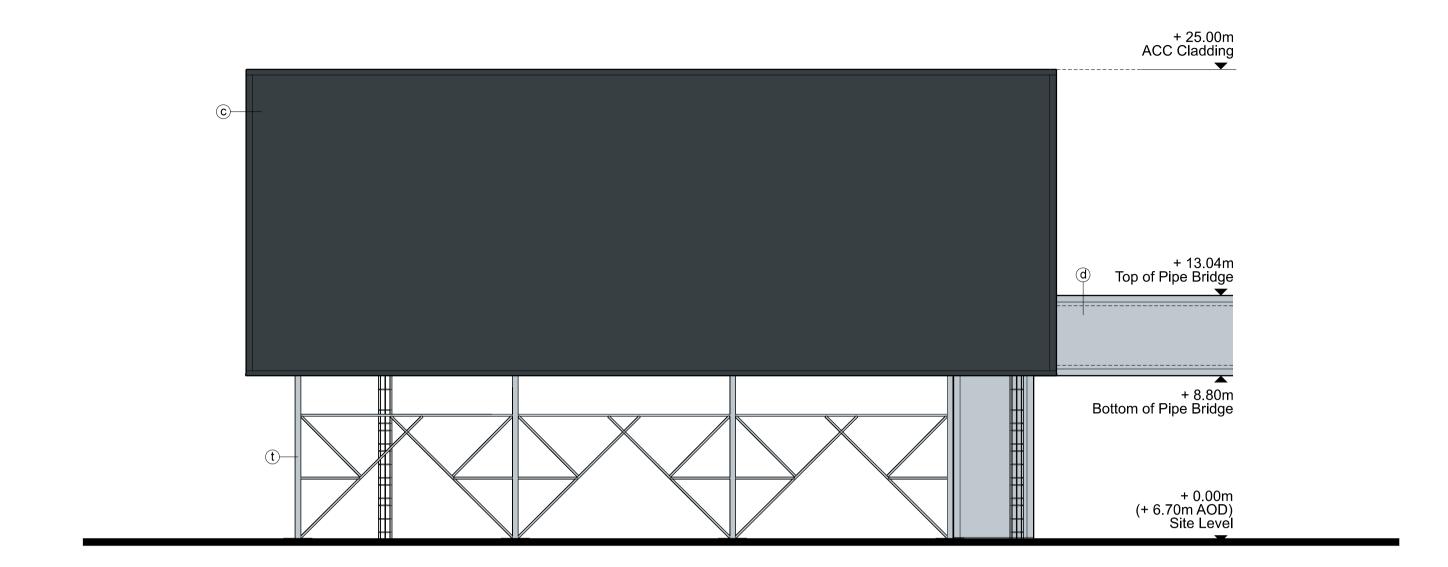

North Elevation

**East Elevation** 

South Elevation West Elevation

e PPC aluminium louvres, Colour: Seren Silver

PPC aluminium louvres, Colour: Albatross (RAL 240 80 05)

(9) PPC aluminium louvres, Colour: Anthracite (RAL 7016)

- (a) Euroclad Vieo Cladding System / flasing (b) Knapped Flint Wall Colour: Seren Copper
- © Composite metal wall cladding / flashing Colour: Anthracite (RAL 7016) 

  Metal roller shutter doors Colour: Albatross (RAL 240 80 05)
- (d) Composite metal wall cladding / flashing Colour: Albatross (RAL 240 80 05)

  In situ / pre fab concrete plinths, bunds etc PPC metal stack casing, metal ducting, tanks and silos Colour: Oyster (RAL 7035) PPC metal stack casing, metal ducting, tanks and silos
   Colour: Anthracite (RAL 7016)
- PPC aluminium framed curtain walling, glazing and personnel doors Colour: Anthracite (RAL 7016)
- PPC aluminium personnel doors Colour: Albatross (RAL 240 80 05)
- Curtain walling glass spandrel panels Colour: Alaska Grey (RAL 7000) (r1) Colour: Merlin Grey (RAL 180 40 05) (r2)
- S Engineering brick plinth
   Colour: Staffordshire Slate Blue Smooth
   (from lbstock)
   Z Rooflights
   Olour: Polycarbonate wall and roof panels
   Colour: Clear (T) Flat paint / PPC finish Colour: Albatross (RAL 240 80 05)
- (51) Galvanised steel Note: All materials, finishes and Wetal trapezoidal profile roof cladding Colour: Anthracite (RAL 7016) colours will be as stated or similar

approved.

- Wetal trapezoidal profile roof cladding Colour: Goosewing Grey (RAL 7038)
- W Flat roofing Single ply membrane system. Colour: Lead Grey Flat roofing - Single ply membrane system. Colour: Light Grey
- y Profilit glass cladding system Rooflights