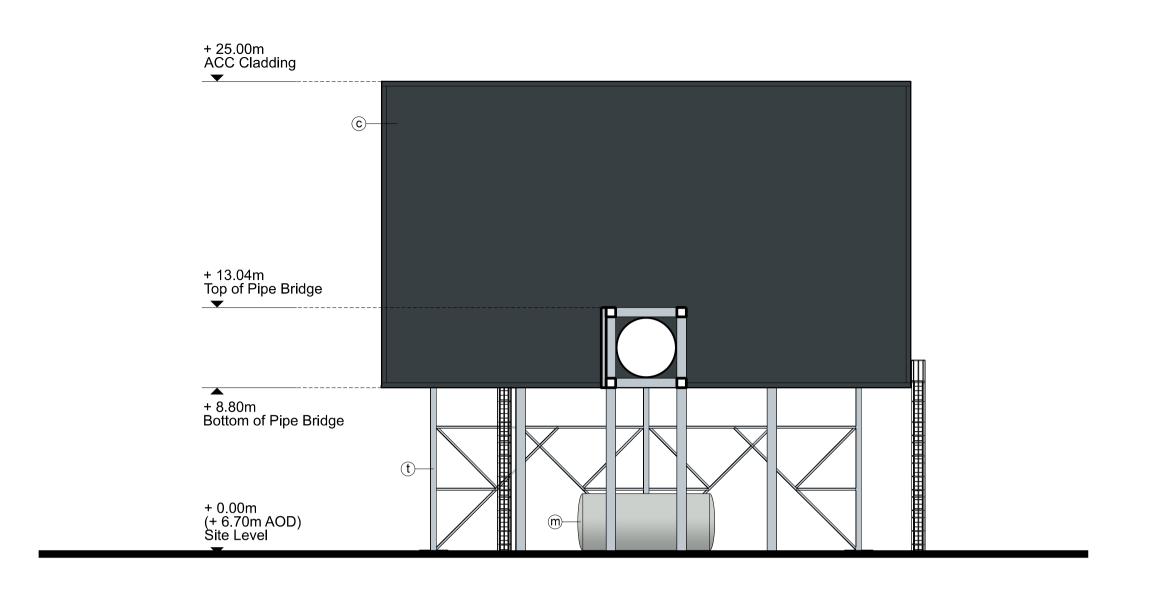

North Elevation

**East Elevation** 

South Elevation West Elevation

e PPC aluminium louvres, Colour: Seren Silver

PPC aluminium louvres, Colour: Albatross (RAL 240 80 05)

(9) PPC aluminium louvres, Colour: Anthracite (RAL 7016)

- (a) Euroclad Vieo Cladding System / flasing (b) Knapped Flint Wall Colour: Seren Copper
- © Composite metal wall cladding / flashing Colour: Anthracite (RAL 7016) 

  Metal roller shutter doors Colour: Albatross (RAL 240 80 05)
- (d) Composite metal wall cladding / flashing Colour: Albatross (RAL 240 80 05)

  In situ / pre fab concrete plinths, bunds etc PPC metal stack casing, metal ducting, tanks and silos Colour: Oyster (RAL 7035) PPC metal stack casing, metal ducting, tanks and silos
   Colour: Anthracite (RAL 7016)
- PPC aluminium framed curtain walling, glazing and personnel doors Colour: Anthracite (RAL 7016)
- PPC aluminium personnel doors Colour: Albatross (RAL 240 80 05)
- Curtain walling glass spandrel panels Colour: Alaska Grey (RAL 7000) (r1) Colour: Merlin Grey (RAL 180 40 05) (r2)
- S Engineering brick plinth
   Colour: Staffordshire Slate Blue Smooth
   (from lbstock)
   Z Rooflights
   Olour: Polycarbonate wall and roof panels
   Colour: Clear (T) Flat paint / PPC finish Colour: Albatross (RAL 240 80 05)
- (51) Galvanised steel Note: All materials, finishes and Wetal trapezoidal profile roof cladding Colour: Anthracite (RAL 7016) colours will be as stated or similar

approved.

- Wetal trapezoidal profile roof cladding Colour: Goosewing Grey (RAL 7038)
- W Flat roofing Single ply membrane system. Colour: Lead Grey Flat roofing - Single ply membrane system. Colour: Light Grey
- y Profilit glass cladding system Rooflights