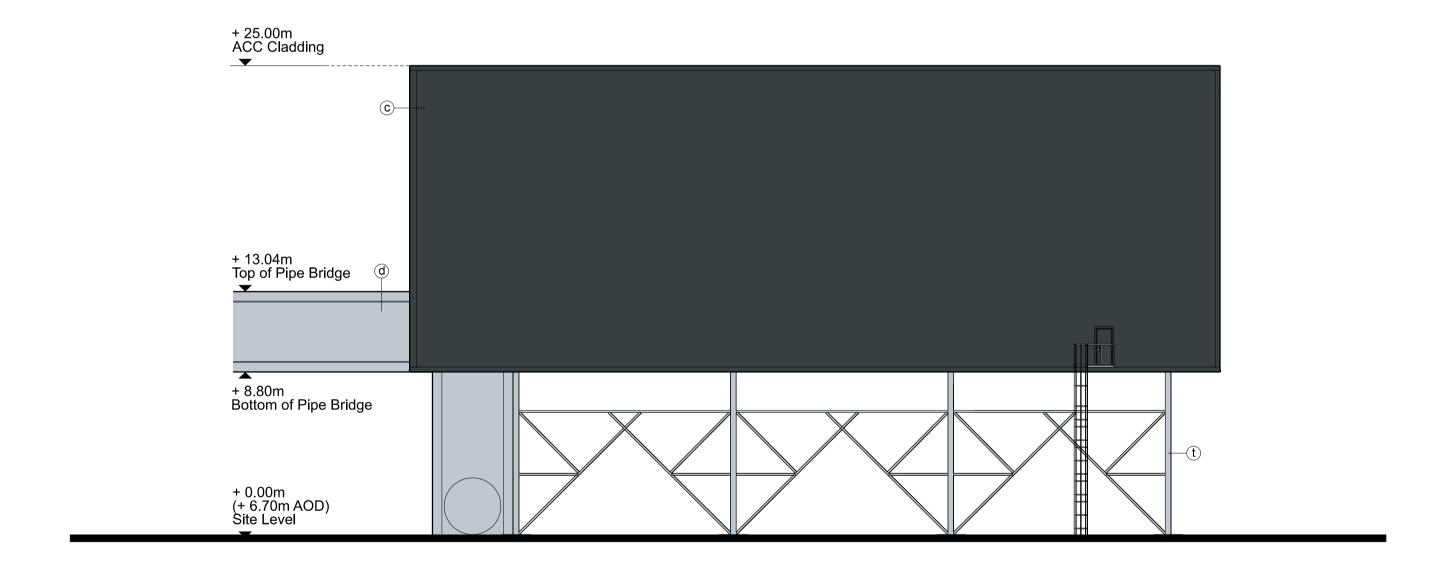

North Elevation

**East Elevation** 

South Elevation West Elevation

e PPC aluminium louvres, Colour: Seren Silver

PPC aluminium louvres, Colour: Albatross (RAL 240 80 05)

(9) PPC aluminium louvres, Colour: Anthracite (RAL 7016)

- (a) Euroclad Vieo Cladding System / flasing (b) Knapped Flint Wall Colour: Seren Copper
- © Composite metal wall cladding / flashing Colour: Anthracite (RAL 7016) 

  Metal roller shutter doors Colour: Albatross (RAL 240 80 05)
- (d) Composite metal wall cladding / flashing Colour: Albatross (RAL 240 80 05)

  In situ / pre fab concrete plinths, bunds etc PPC metal stack casing, metal ducting, tanks and silos Colour: Oyster (RAL 7035) PPC metal stack casing, metal ducting, tanks and silos
   Colour: Anthracite (RAL 7016)
- PPC aluminium framed curtain walling, glazing and personnel doors Colour: Anthracite (RAL 7016)
- PPC aluminium personnel doors Colour: Albatross (RAL 240 80 05)
- Curtain walling glass spandrel panels Colour: Alaska Grey (RAL 7000) (r1) Colour: Merlin Grey (RAL 180 40 05) (r2)
- S Engineering brick plinth
   Colour: Staffordshire Slate Blue Smooth
   (from lbstock)
   Z Rooflights
   Olour: Polycarbonate wall and roof panels
   Colour: Clear (T) Flat paint / PPC finish Colour: Albatross (RAL 240 80 05)
- (51) Galvanised steel Note: All materials, finishes and Wetal trapezoidal profile roof cladding Colour: Anthracite (RAL 7016) colours will be as stated or similar

approved.

- Wetal trapezoidal profile roof cladding Colour: Goosewing Grey (RAL 7038)
- W Flat roofing Single ply membrane system. Colour: Lead Grey Flat roofing - Single ply membrane system. Colour: Light Grey
- y Profilit glass cladding system Rooflights