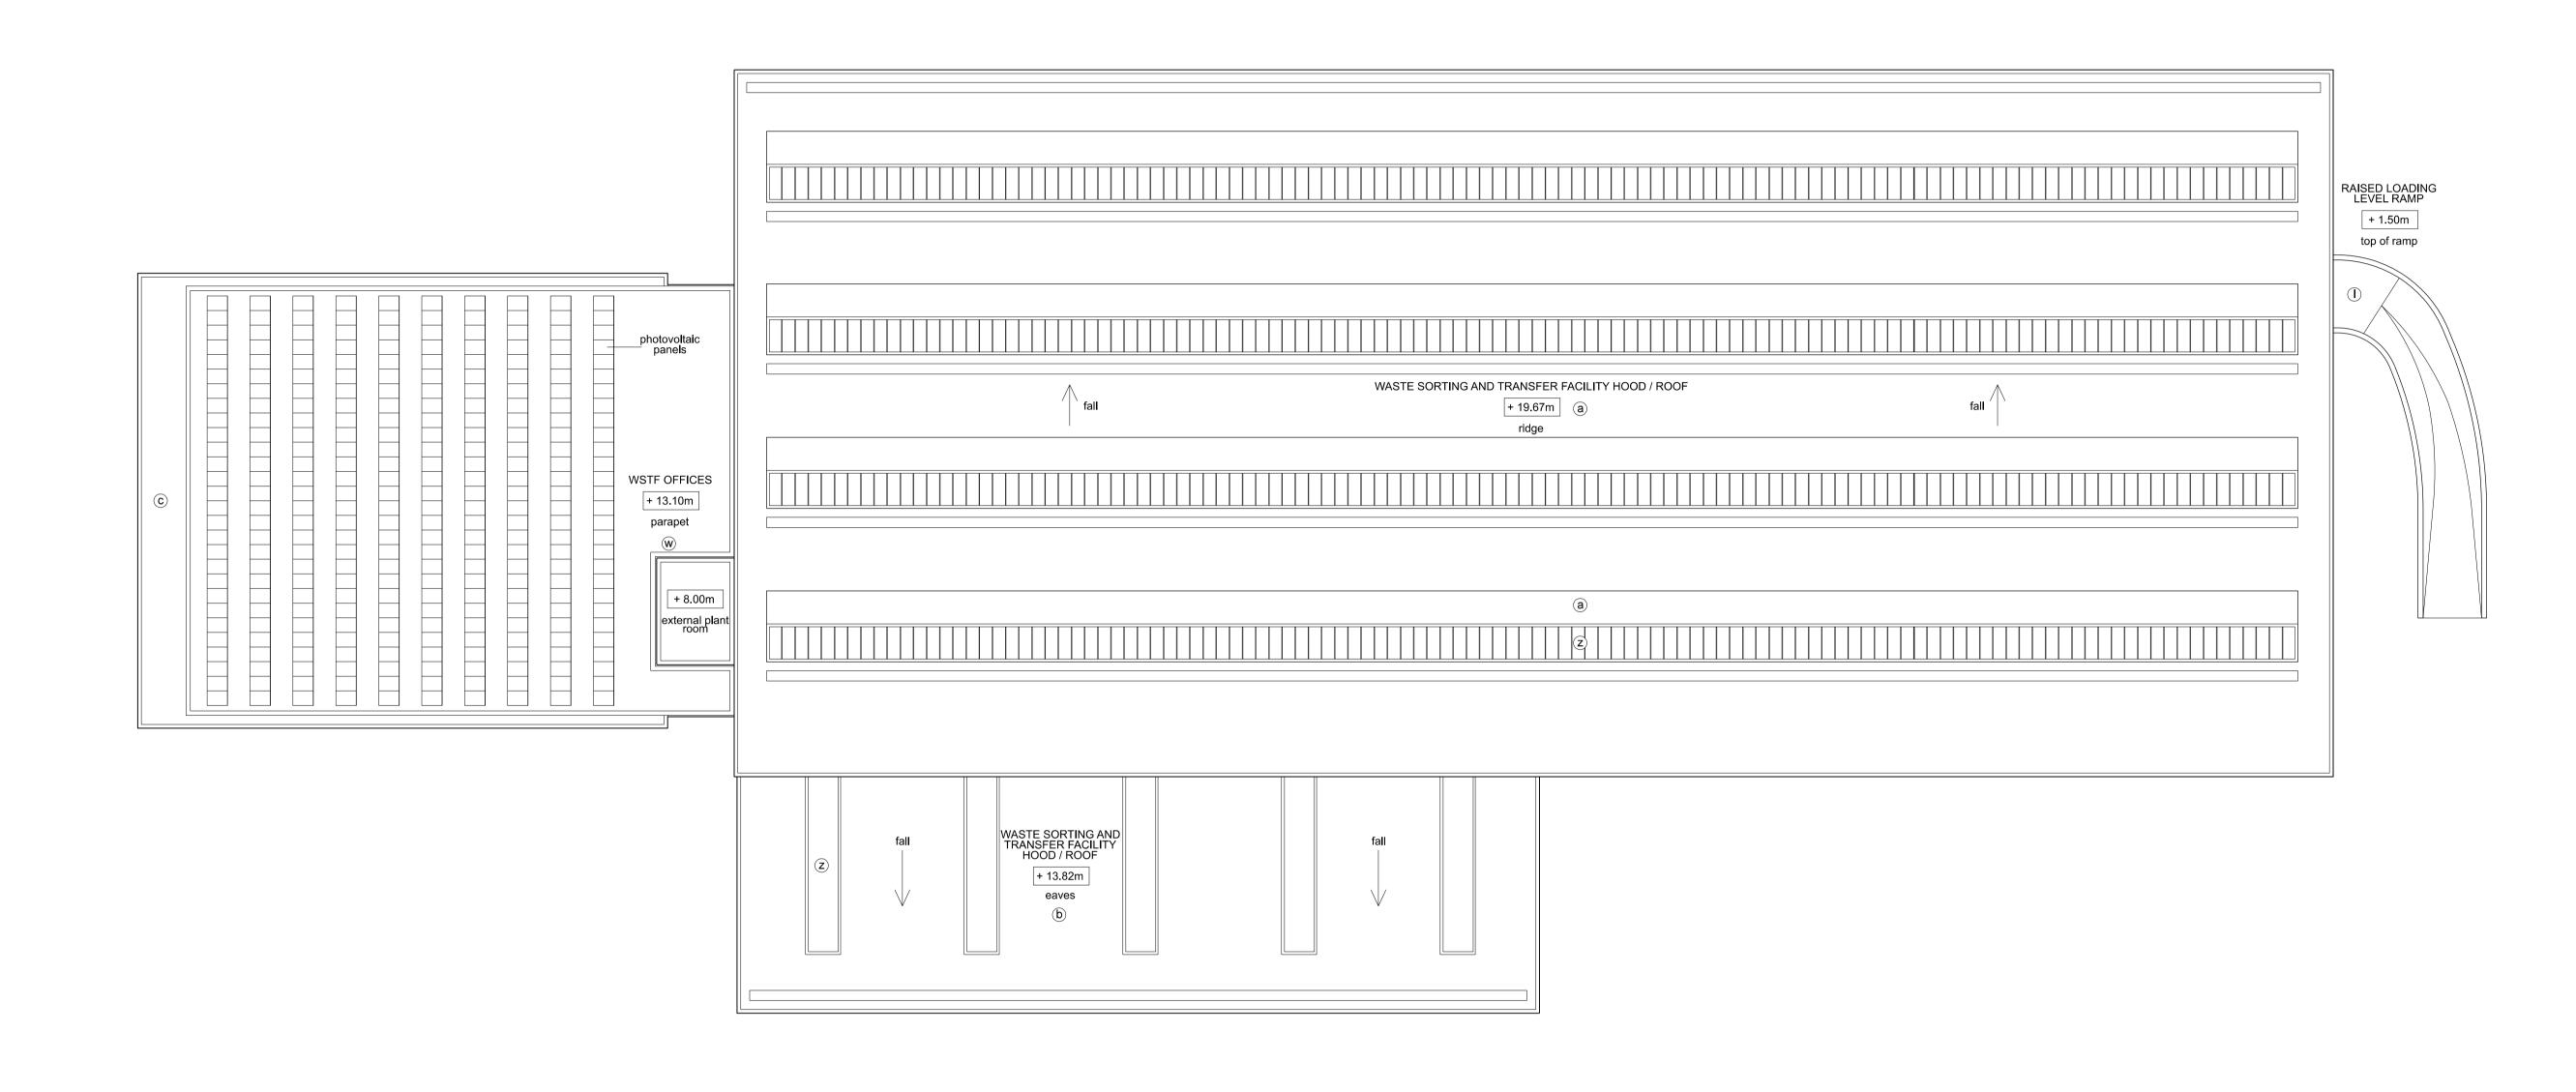

## LEGEND

- (a) Euroclad Vieo Cladding System / flasing (b) Knapped Flint Wall Colour: Seren Copper (b) Euroclad Vieo Cladding System / flashing (colour: Seren Silver) Metal roller shutter doors Colour: Anthracite (RAL 7016)
- © Composite metal wall cladding / flashing Colour: Anthracite (RAL 7016)

  (k) Metal roller shutter doors Colour: Albatross (RAL 240 80 05)
- e PPC aluminium louvres,
- Colour: Seren Silver PPC aluminium louvres, Colour: Albatross (RAL 240 80 05) 9 PPC aluminium louvres, Colour: Anthracite (RAL 7016)

- (d) Composite metal wall cladding / flashing Colour: Albatross (RAL 240 80 05)

  In situ / pre fab concrete plinths, bunds etc
  - PPC metal stack casing, metal ducting, tanks and silos Colour: Oyster (RAL 7035) n PPC metal stack casing, metal ducting, tanks and silos Colour: Anthracite (RAL 7016)
- (P) PPC aluminium framed curtain walling, glazing and personnel doors Colour: Anthracite (RAL 7016)
- PPC aluminium personnel doors Colour: Albatross (RAL 240 80 05) Curtain walling glass spandrel panels Colour: Alaska Grey (RAL 7000) (r1) Colour: Merlin Grey (RAL 180 40 05) (r2)
- Flat paint / PPC finish
   Colour: Albatross (RAL 240 80 05) ୌ Galvanised steel Wetal trapezoidal profile roof cladding Colour: Anthracite (RAL 7016)
- Wetal trapezoidal profile roof cladding Colour: Goosewing Grey (RAL 7038)
- W Flat roofing Single ply membrane system. Colour: Lead Grey X Flat roofing - Single ply membrane system. Colour: Light Grey
- y Profilit glass cladding system Z Rooflights Engineering brick plinth
   Colour: Staffordshire Slate Blue Smooth
   (from lbstock)
   Rooflights
   Polycarbonate wall and roof panels
   Colour: Clear
  - Note: All materials, finishes and colours will be as stated or similar approved.

## FORD CIRCULAR TECHNOLOGY PARK PROJECT

WSTF Roof Plan DRAWING FOR PLANNING 20/06/10 Issued for planning 20/06/10 1:250@A1 DATE SCALE