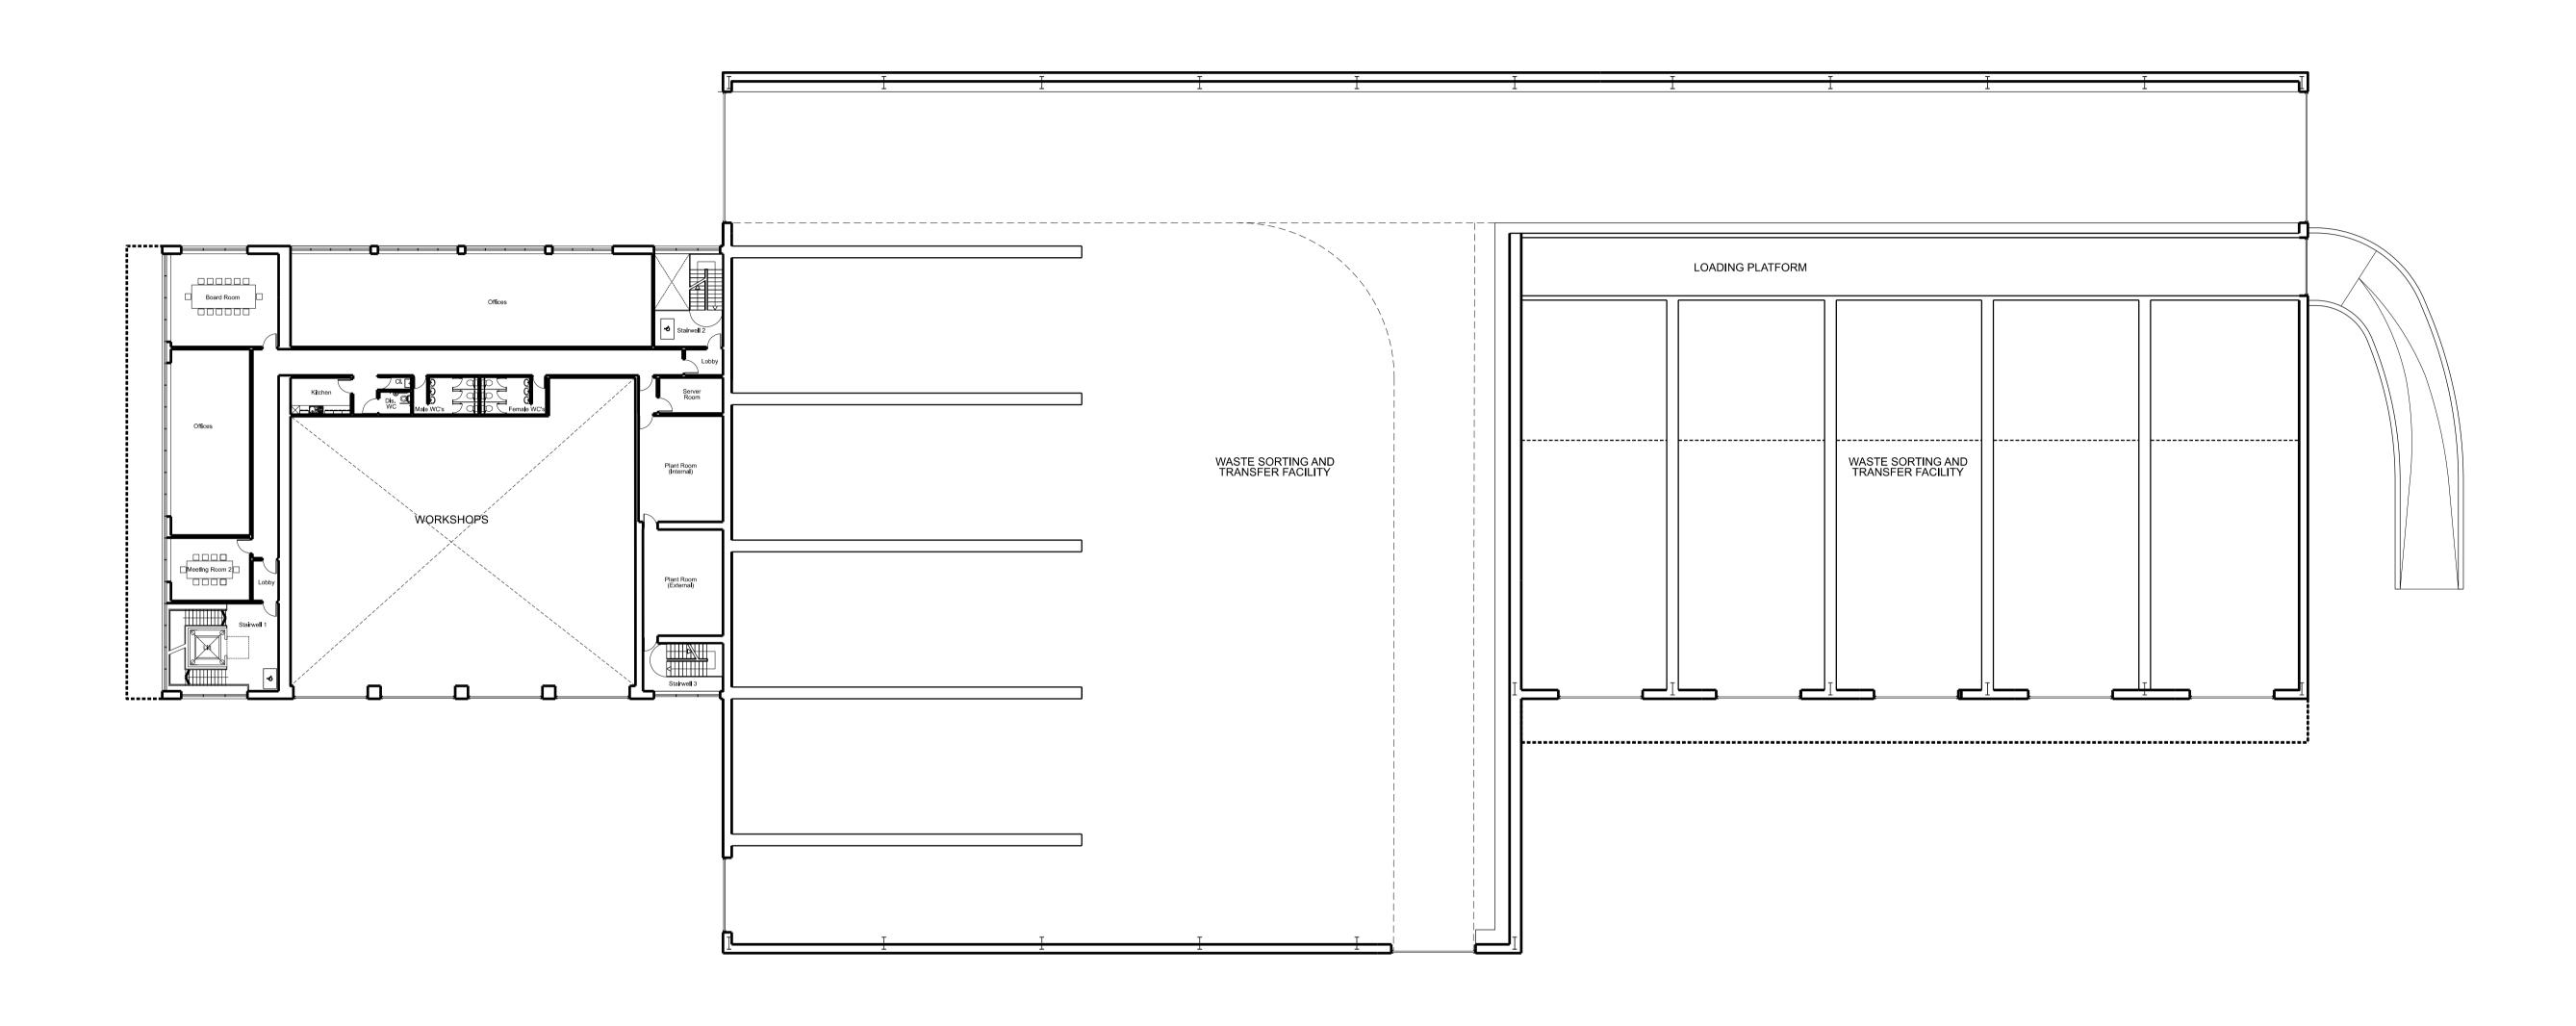

 WHERE DISCREPANCIES EXIST BETWEEN REFERENCE OR ASSEMBLY DRAWINGS & DETAIL DRAWINGS, THE LATTER TAKE PREFERENCE.

|  | FORD CIRCULAR TECHNOLOGY PARK |                  |  |          |                     |  |  |  |                                 |
|--|-------------------------------|------------------|--|----------|---------------------|--|--|--|---------------------------------|
|  | WSTF Second Floor Plan +8.00m |                  |  |          |                     |  |  |  |                                 |
|  | FOR PLANNING                  |                  |  | 20/06/10 | Issued for planning |  |  |  | GARR'                           |
|  | 1:250@A1<br>SCALE             | 20/06/10<br>DATE |  |          |                     |  |  |  | Highland<br>Broadwa<br>T. 020 8 |
|  | 1404 PL122                    | -                |  |          |                     |  |  |  |                                 |