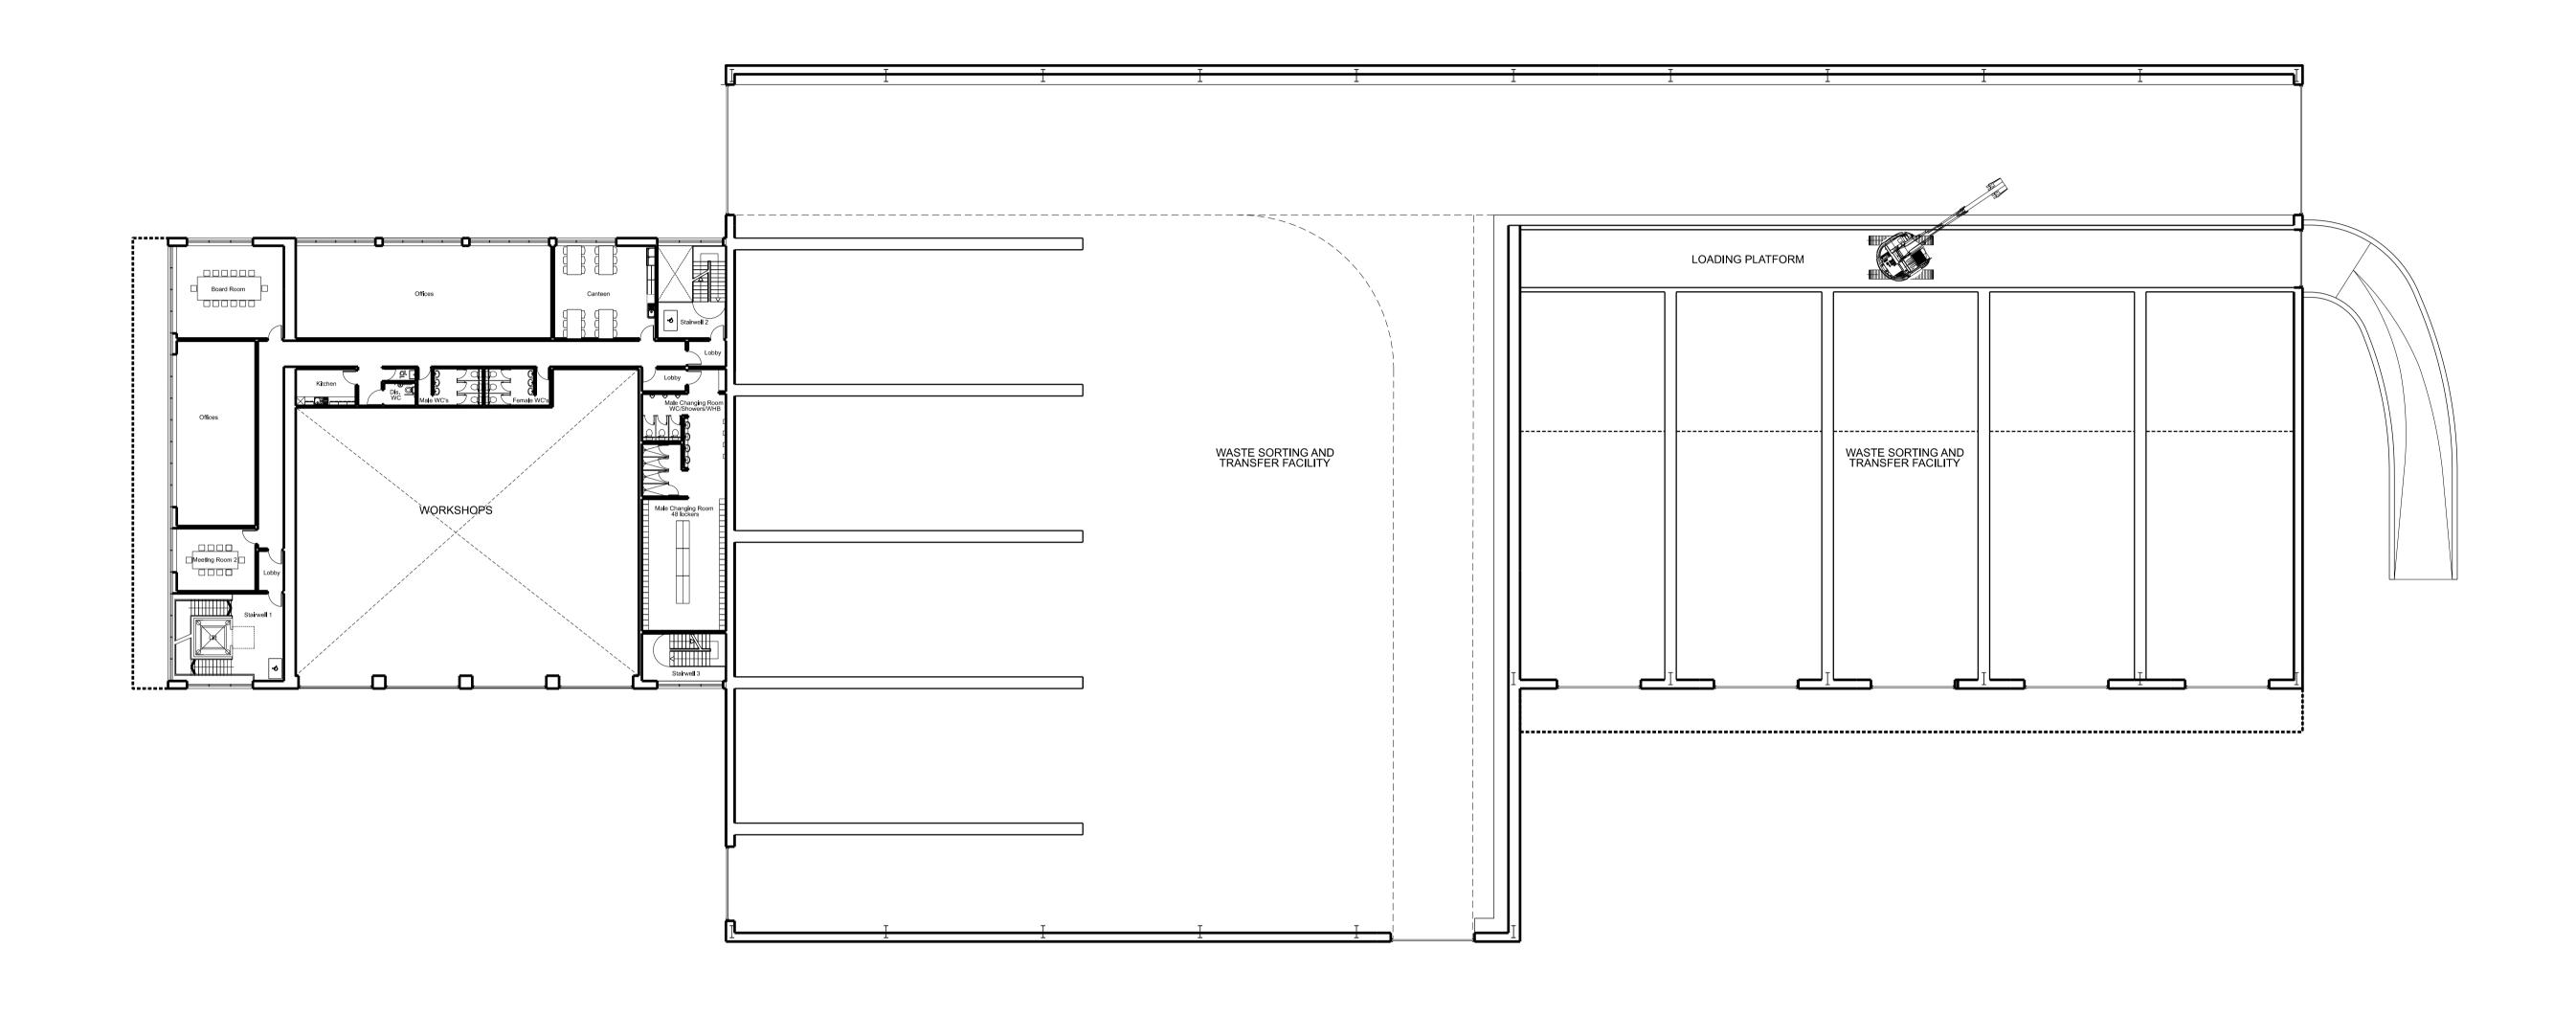

4. WHERE DISCREPANCIES EXIST BETWEEN REFERENCE OR ASSEMBLY DRAWINGS & DETAIL DRAWINGS, THE LATTER TAKE PREFERENCE.

| FORD CIRCULAR TECHNOLOGY PARK        |                  |   |                              |  |  |  |                   |
|--------------------------------------|------------------|---|------------------------------|--|--|--|-------------------|
| DRAWING WSTF First Floor Plan +4.00m |                  |   |                              |  |  |  |                   |
| FOR PLANNING                         |                  | _ | 20/06/10 Issued for planning |  |  |  | GAR               |
| 1:250@A1<br>SCALE                    | 20/06/10<br>DATE |   |                              |  |  |  | Highlar<br>Broadw |
| 1404 PL121<br>DWG. NO.               | -<br>REVISION    |   |                              |  |  |  | T. 020            |