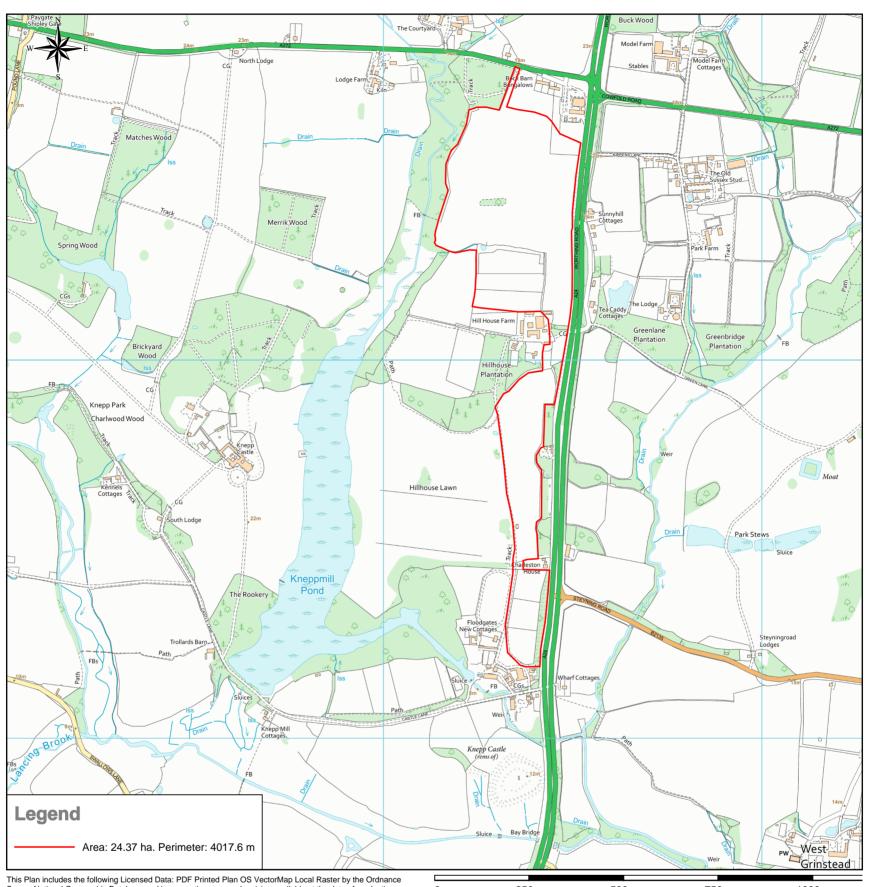

Survey National Geographic Database and incorporating surveyed revision available at the date of production. Reproduction in whole or in part is prohibited without the prior permission of Ordnance Survey. The representation of a road, track or path is no evidence of a right of way. The representation of features, as lines is no evidence of a property boundary. © Crown copyright and database rights, 2019. Ordnance Survey

0m 250m 500m 750m 1000m

Scale: 1:10000, paper size: A3

260-04-050

CLIENT: BURRELL PROJECT: PROPOSED LANDFORM SITE: KNEPP CASTLE ESTATE DRAWING: SITE LOCATION PLAN DRAWING NO.: 260-04-010