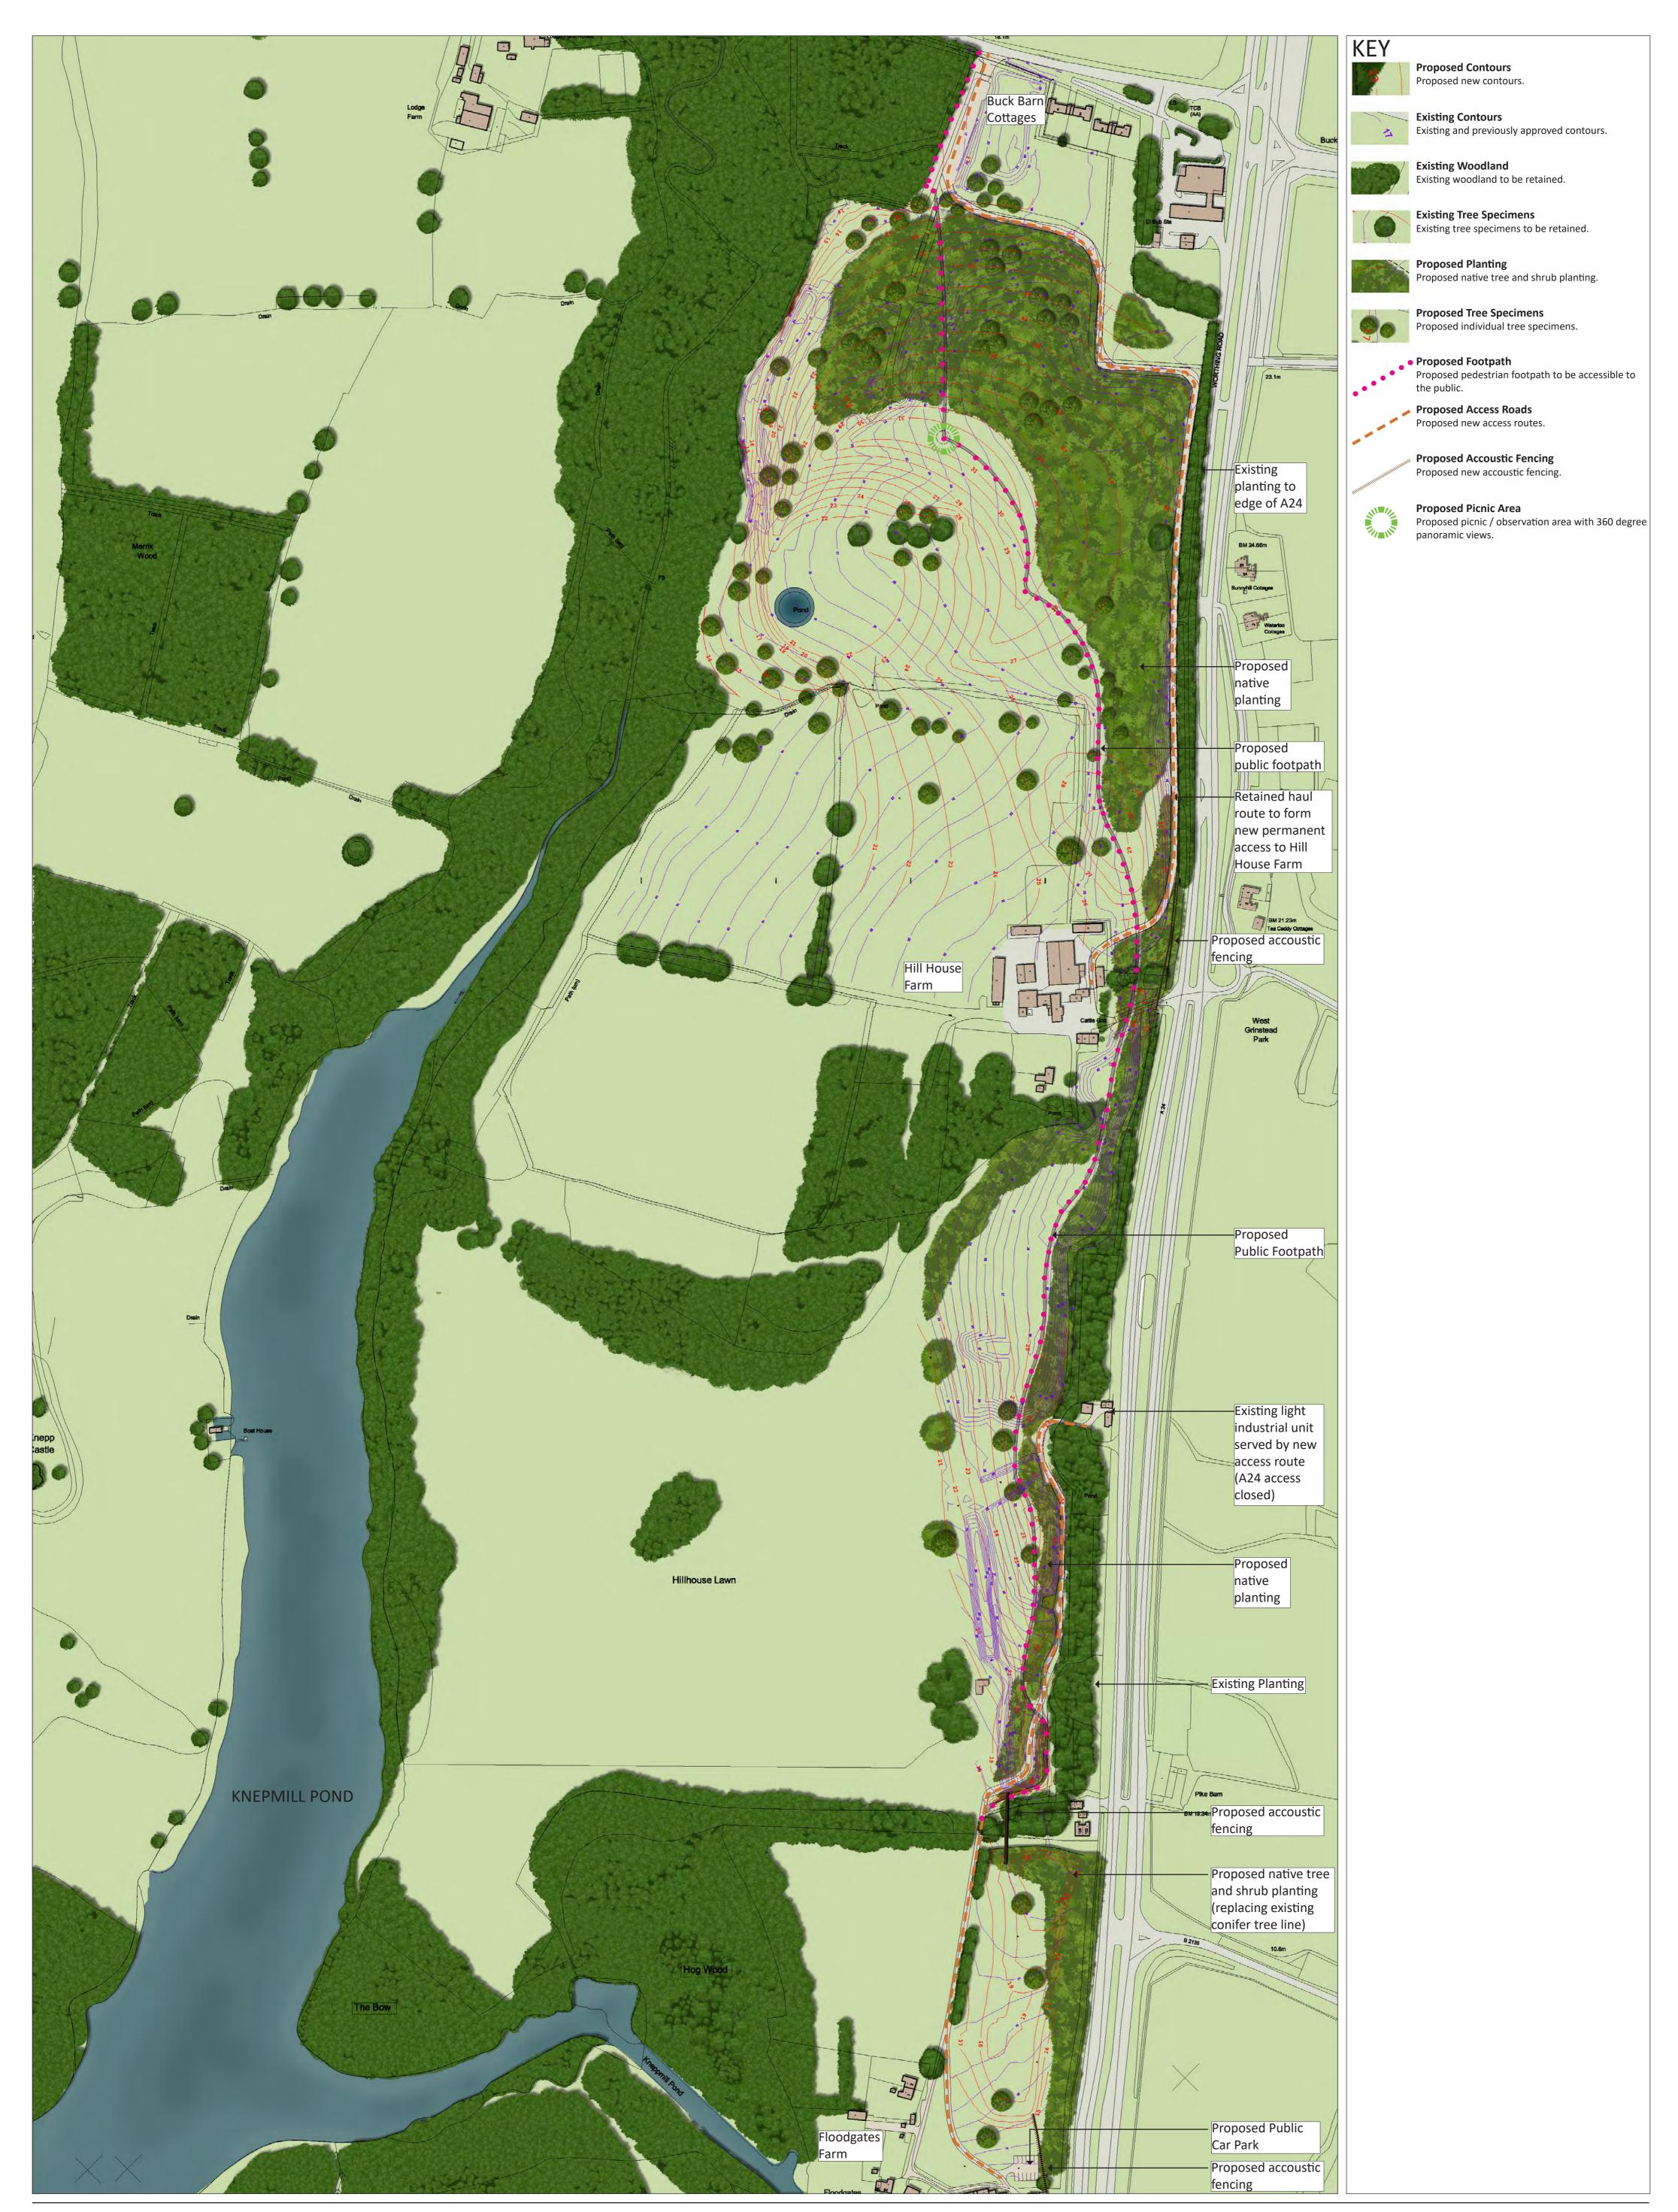

## Ramsay & Co Landscape Architecture

The Studio, 68 Cuckfield Road, Hurstpierpoint, West Sussex, BN6 9SB T: 01273 834 198 M: 07973 770047 E: landscape@ramsayandco.com www.ramsayandco.com

| Project Title                                                 | Scale                             | Initials | Date     |
|---------------------------------------------------------------|-----------------------------------|----------|----------|
| Proposed Wilkie Landform: Knepp Castle Estate, East Grinstead | Not To Scale                      | AR       | 09-05-19 |
| Drawing Title<br>Figure 01: Masterplan                        | Drawing Number<br>RCo201 / Fig 01 |          |          |