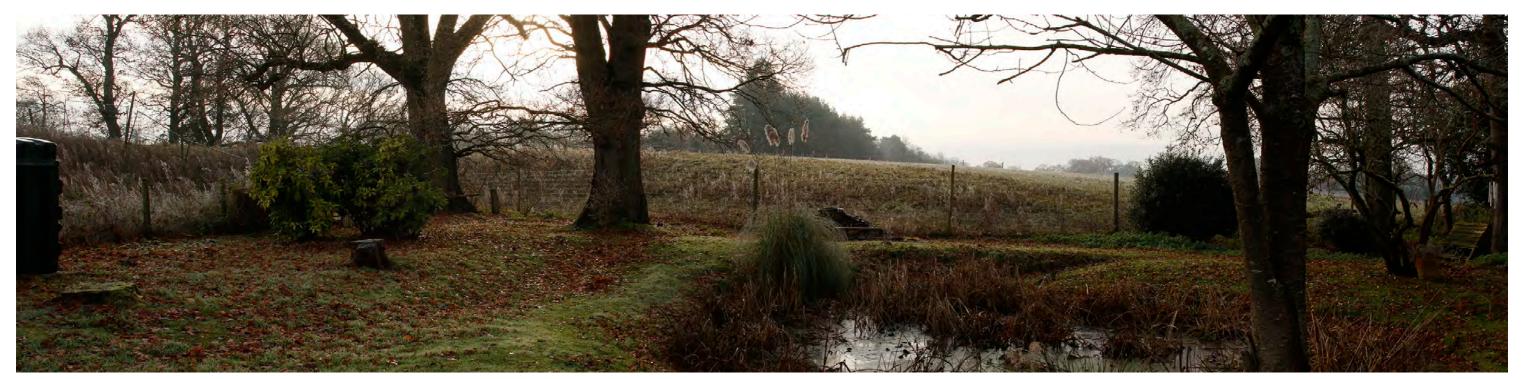

# **APPENDIX 4**

(Viewpionts - Ramsay & Co)

Viewpoint 01a – Knepp Castle Looking North-East / Easting = 515661 Northing = 121718 / Date 05-12-19 / 08:45am

Viewpoint 01b – Knepp Castle Looking East / Easting = 515661 Northing = 121718 / Date 05-12-19 / 08:50am

Viewpoint 01c – Knepp Castle Looking South-East / Easting = 515661 Northing = 121718 / Date 05-12-19 / 08:55am

Viewpoint 08 – Private Road North of Floodgates Farm Looking North East / Easting = 516253 Northing = 121290 / Date 05-12-19 / 09:15am