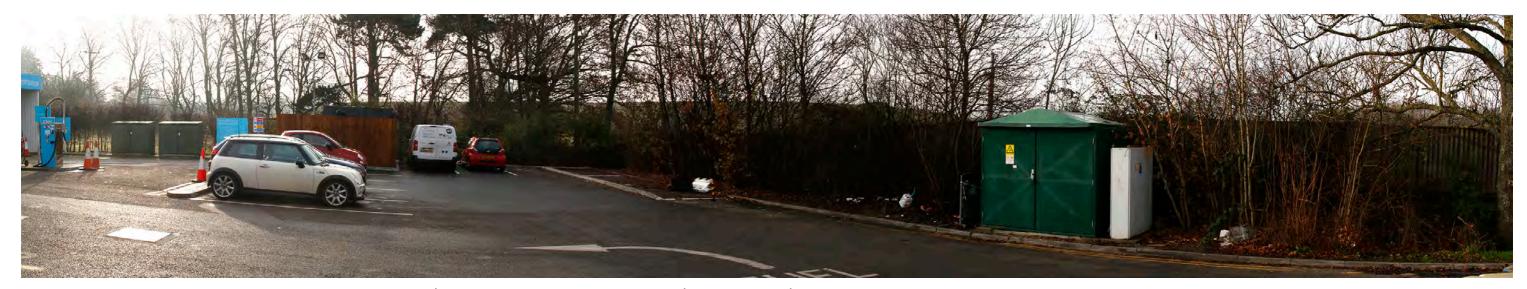

Viewpoint 15 – Bucks Barn Service Station Looking South-West / Easting = 516484 Northing = 122663 / Date 05-12-19 / 10:45am

Viewpoint 16 – A27 Looking South-West / Easting = 516566 Northing = 122799 / Date 05-12-19 / 10:55am