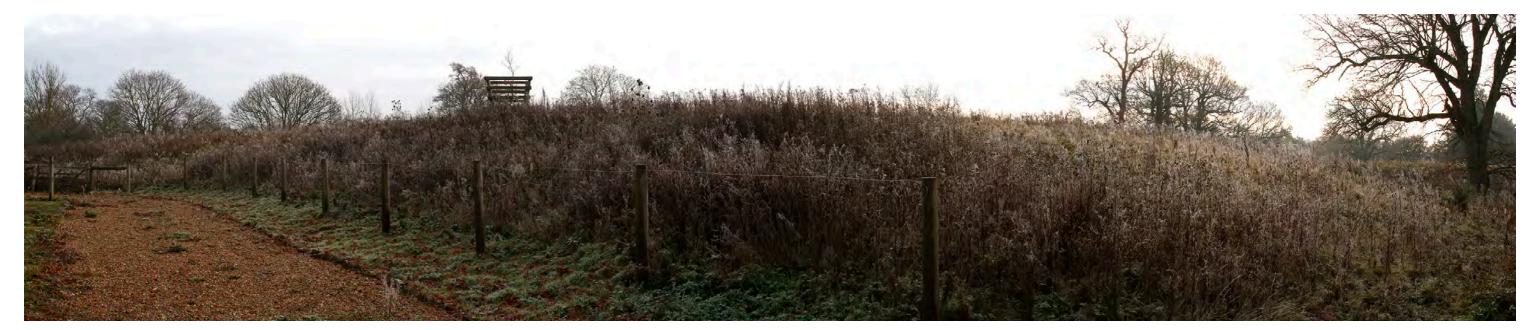

Viewpoint 09 – Private Road East of Cottages to the north of Floodgate Farm - Looking East / Easting = 516245 Northing = 121327/ Date 05-12-19 / 09:20am

Viewpoint 10 – Private Land South of Charleston House Looking South-West / Easting = 516425 Northing = 121439 / Date 05-12-19 / 09:25am

Viewpoint 11 – Private Land North of Charleston House Looking West / Easting = 516423 Northing = 121481 / Date 05-12-19 / 09:35am

Viewpoint 12 – Hill House Farm Looking North / Easting = 516375 Northing = 122058 / Date 05-12-19 / 10:10am