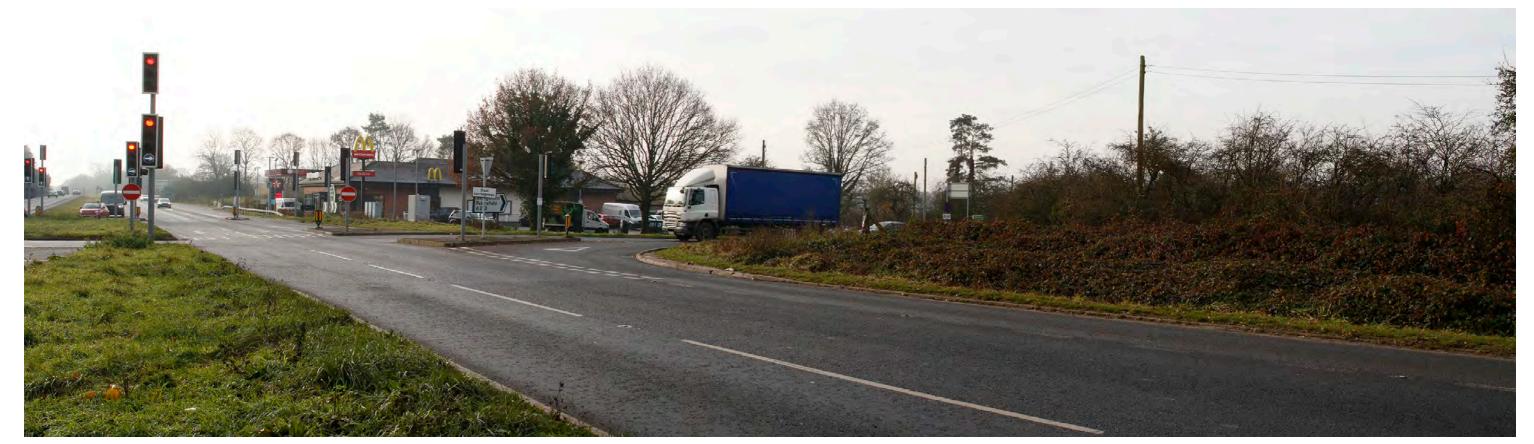

Viewpoint 17 – Private Land South of Bucks Barn Cottages Looking South / Easting = 516444 Northing = 122698 / Date 05-12-19 / 11:15am

Viewpoint 18 – A272 Looking South Opposite Existing Haul Route Entrance / Easting = 516357 Northing = 122786 / Date 05-12-19 / 11:05am