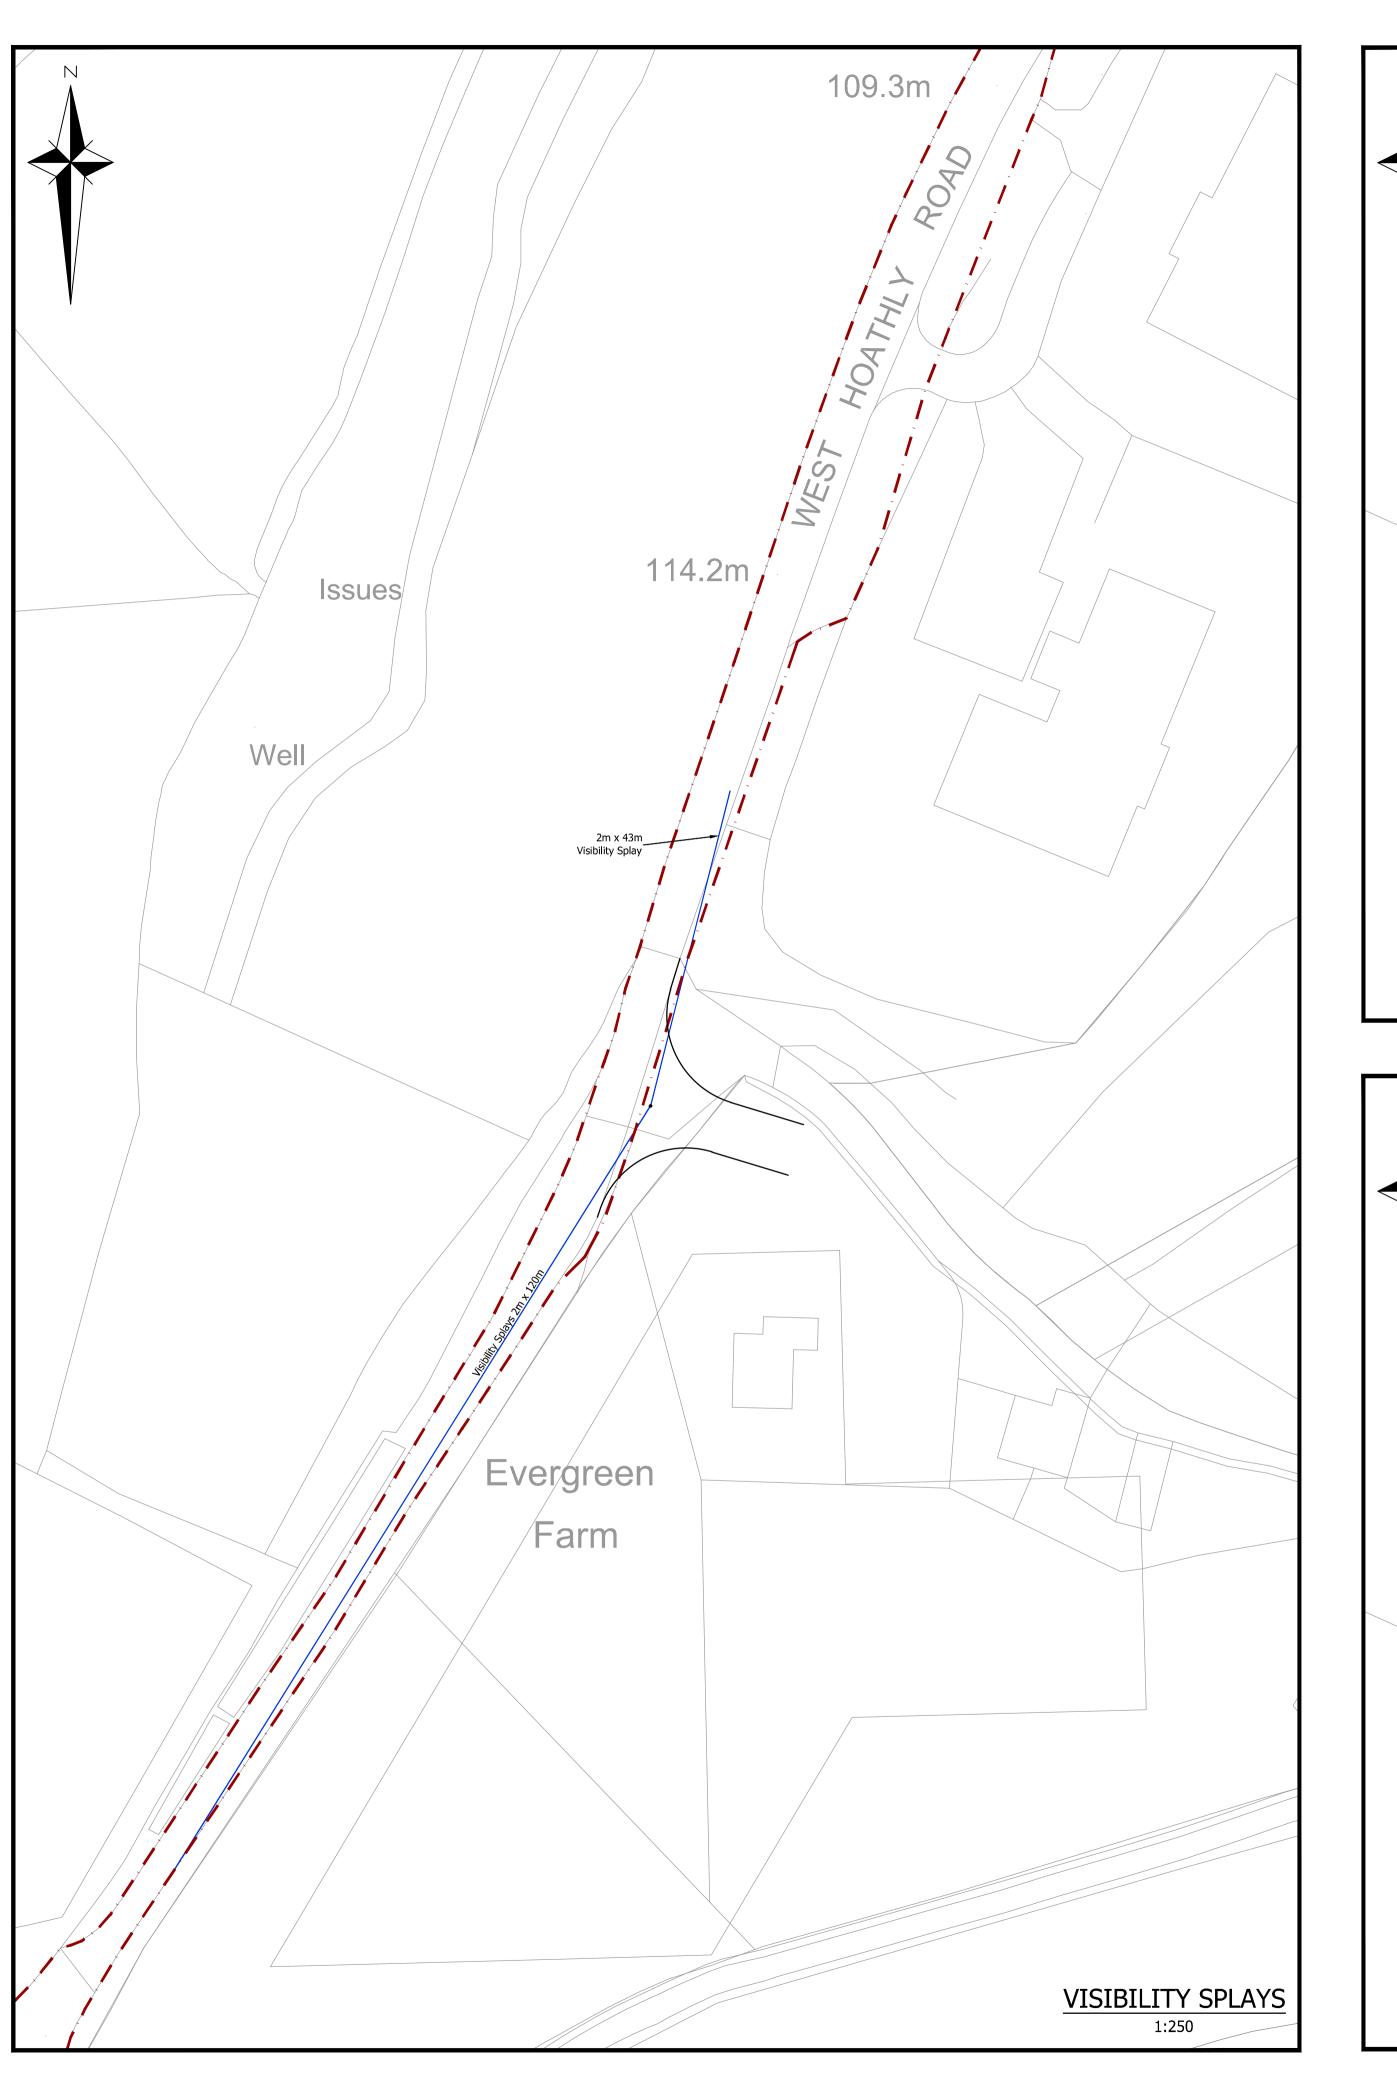

Vehicle wheels outline

FOR PLANNING

FLUID PLANNING LTD

Project

Architect

EVERGREEN FARM
WEST HOATHLY ROAD, EAST GRINSTEAD

Title

**ACCESS PLAN** 