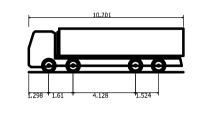

Large Tipper Overall Length Overall Width Overall Body Height Min Body Ground Clearance Max Track Width Lock to lock time Kerb to Kerb Turning Radius

2.500m 2.893m 0.343m 2.500m 6.00s 11.550m

Vehicle Body envelope