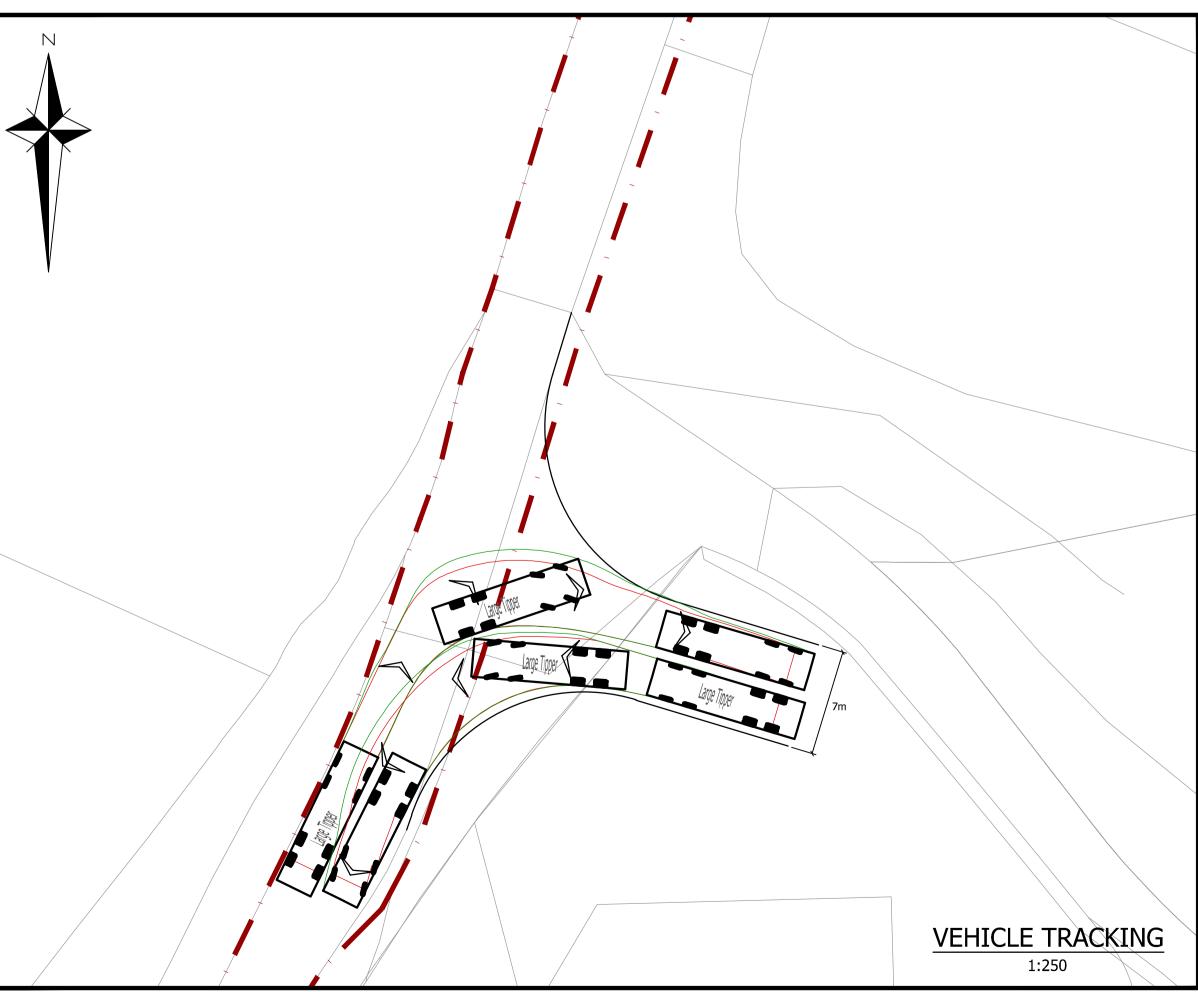

Large Tipper Overall Length Overall Width Overall Body Height Min Body Ground Clearance Max Track Width Lock to lock time Kerb to Kerb Turning Radius

2.500m 2.893m 0.343m 2.500m 6.00s 11.550m

Vehicle Body envelope

Vehicle wheels outline

FOR PLANNING

FLUID PLANNING LTD

Project

Architect

EVERGREEN FARM
WEST HOATHLY ROAD, EAST GRINSTEAD

Title

**ACCESS PLAN** 