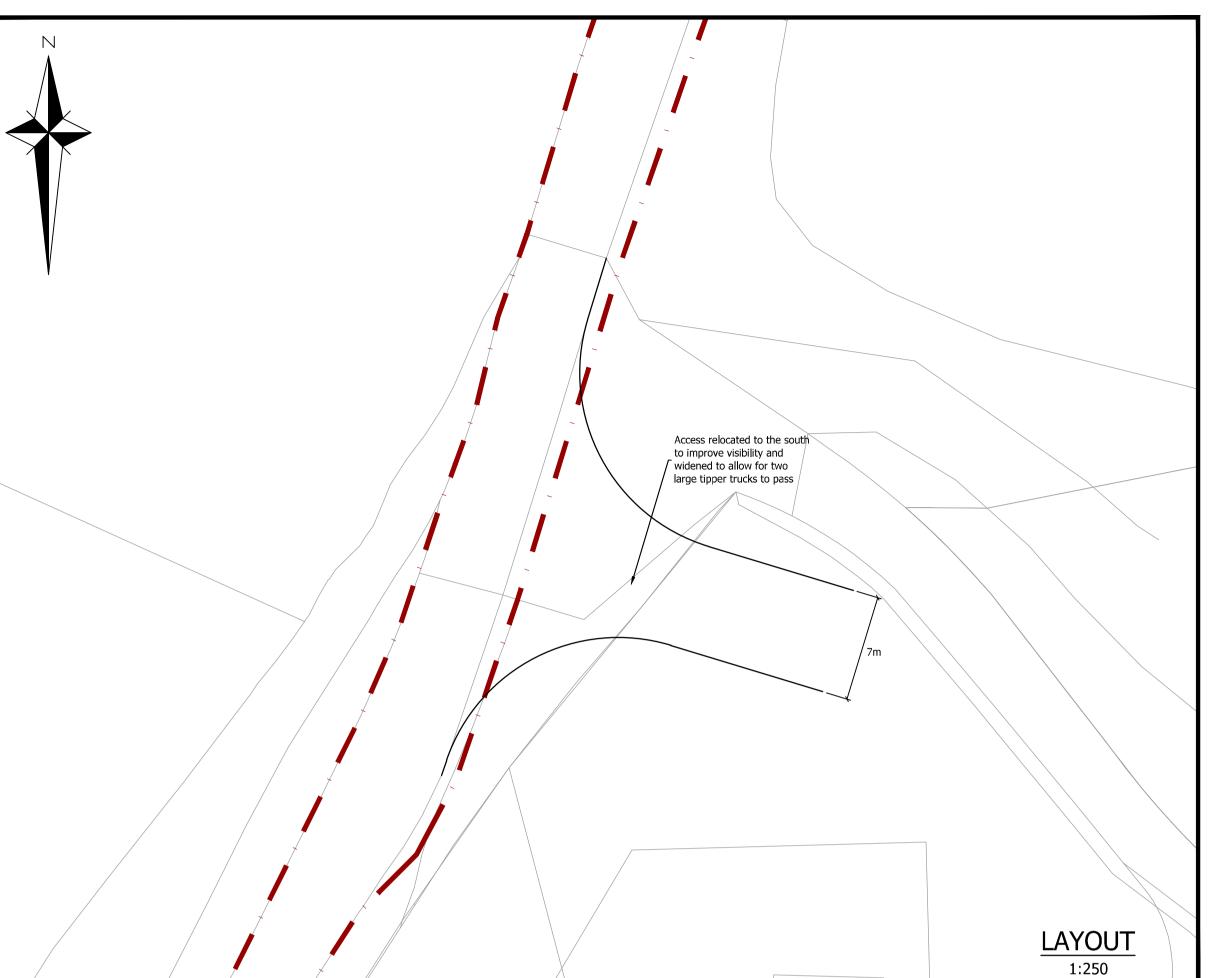

Vehicle wheels outline

FOR PLANNING

FLUID PLANNING LTD

Project

Architect

EVERGREEN FARM
WEST HOATHLY ROAD, EAST GRINSTEAD

Title

**ACCESS PLAN** 