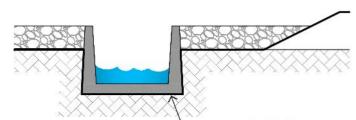

## 1500

STANDARD 'V' DITCH

### TYPICAL DITCH CONSTRUCTION IN FILL



# Ditch lined with Bentomat

750mm ID concrete pipe covered with 300mm site stone

COVERED PIPE DITCH

## TYPICAL DITCH CONSTRUCTION IN CUT





└─Ditch lined with Bentomat

1350 x 910mm channel/trough (e.g. Elite Precast channel 1075)

TROUGH/CHANNEL DITCH

## **Site Ditch Construction Details**

Scale 1:50



| ERERCY FOR BRITAIN  BROADGATE TOWER, 8TH FLOOR, PRIMROSE STREET, LONDON, ECAN ZEW                                                                                                                                                         |       |    |                |     | SITE:                                  | BROADFO |                | ORD BRIDGE       |  |
|-------------------------------------------------------------------------------------------------------------------------------------------------------------------------------------------------------------------------------------------|-------|----|----------------