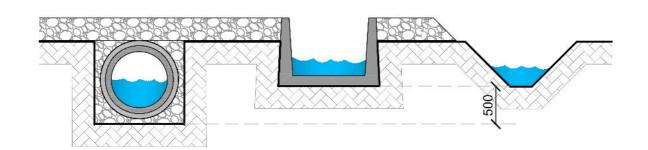

# Ditch lined with Bentomat

750mm ID concrete pipe covered with 300mm site stone

COVERED PIPE DITCH

## TYPICAL DITCH CONSTRUCTION IN CUT

└─Ditch lined with Bentomat

1350 x 910mm channel/trough (e.g. Elite Precast channel 1075)

TROUGH/CHANNEL DITCH

## 1500

STANDARD 'V' DITCH