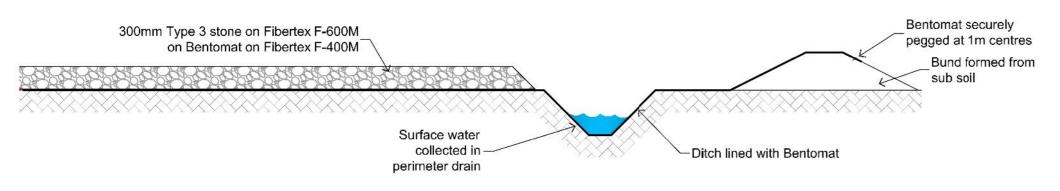

### TYPICAL DITCH CONSTRUCTION IN FILL

# Ditch lined with Bentomat

750mm ID concrete pipe covered with 300mm site stone

COVERED PIPE DITCH