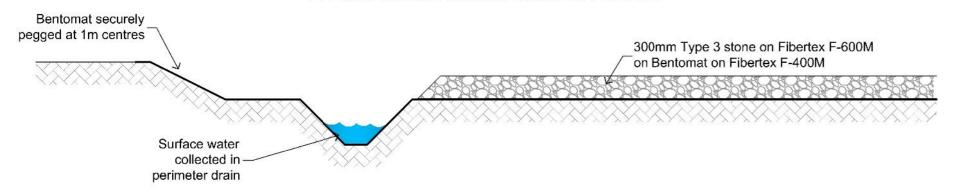

## TYPICAL DITCH CONSTRUCTION IN CUT

└─Ditch lined with Bentomat

1350 x 910mm channel/trough (e.g. Elite Precast channel 1075)

TROUGH/CHANNEL DITCH