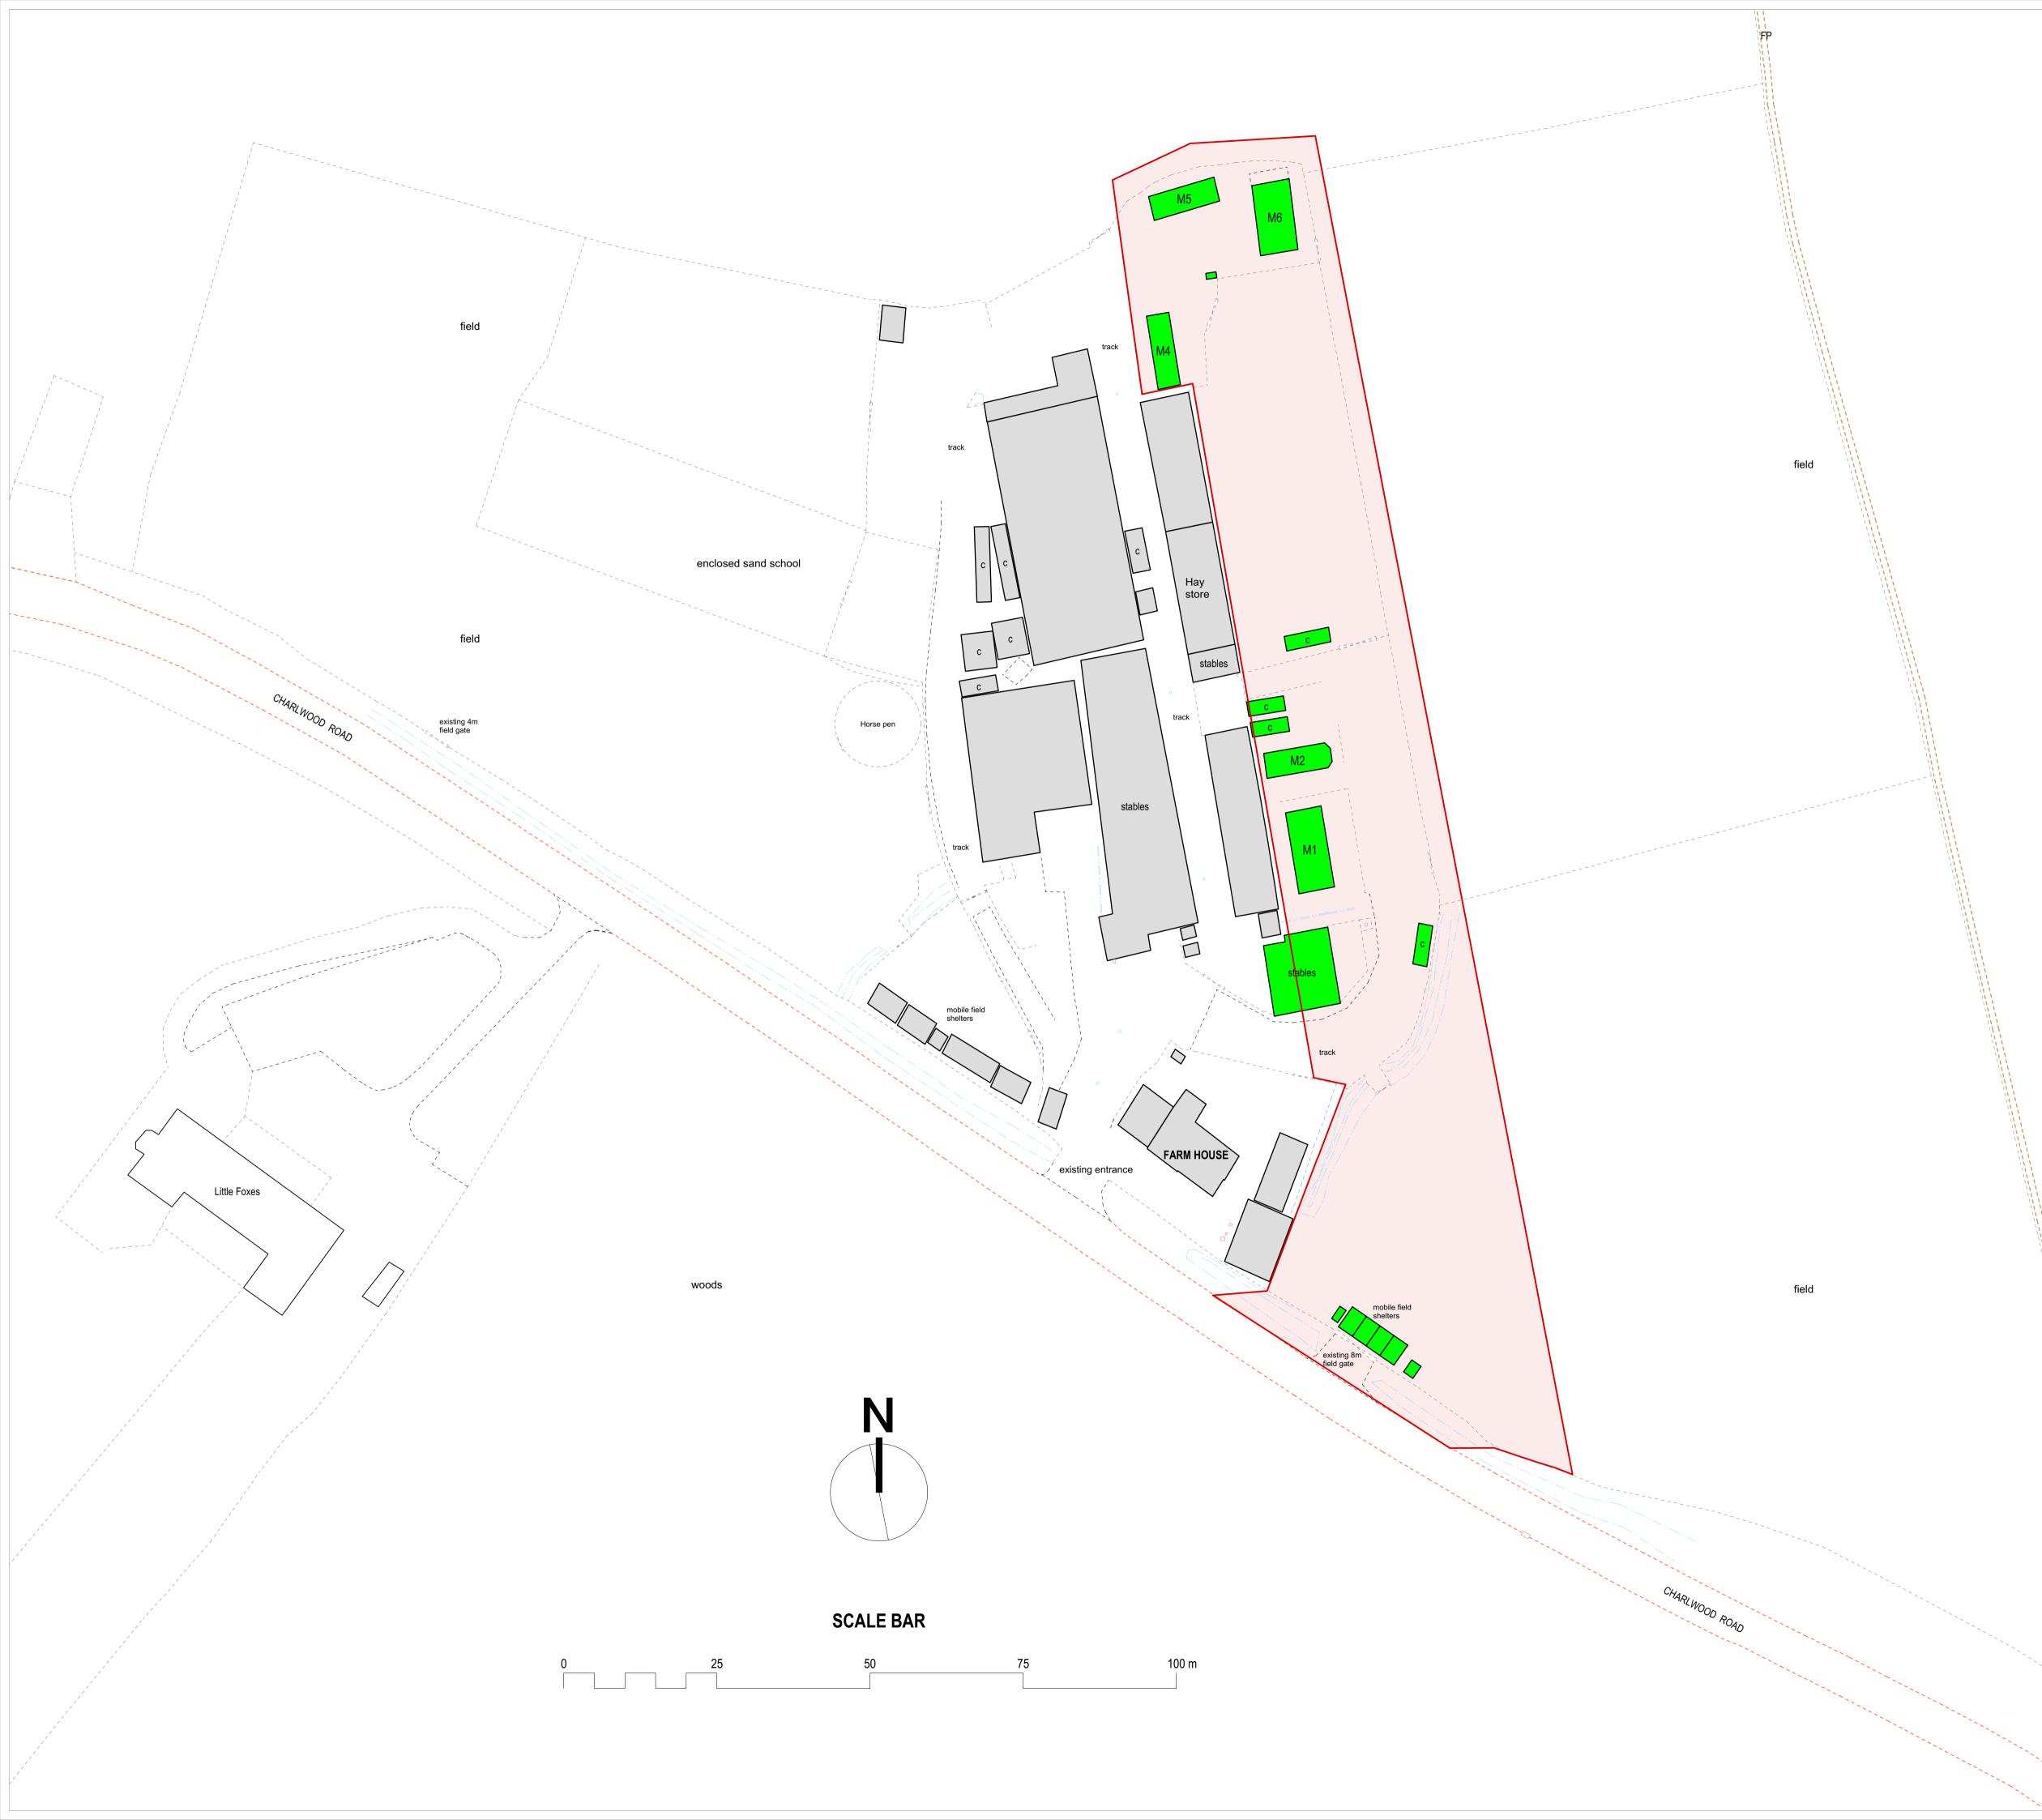

| Mobile Home M Container C Electricity Box E Carriageway Public Footpath Fences Gates |                                                                                                                                | L                                                      | egend                                            |       |
|--------------------------------------------------------------------------------------|--------------------------------------------------------------------------------------------------------------------------------|--------------------------------------------------------|--------------------------------------------------|-------|
|                                                                                      | Container<br>Electricity<br>Carriagew<br>Public Foo<br>Fences<br>Gates<br>Drainage<br>Surface C<br>PI<br>Proposed<br>Buildings | Box<br>/ay<br>otpath<br>hange -<br>anning b<br>Boundar | C<br>E<br>FP                                     | = = = |
| Kilmarbock Farm<br>Charlwood Road<br>Ifield, Crawley<br>West Sussex<br>RH11 0J       | Date                                                                                                                           | No.                                                    | Revisior                                         | 15    |
|                                                                                      |                                                                                                                                | Kilmarnock Farm                                        | Charlwood Road<br>Ifield, Crawley<br>West Sussex |       |