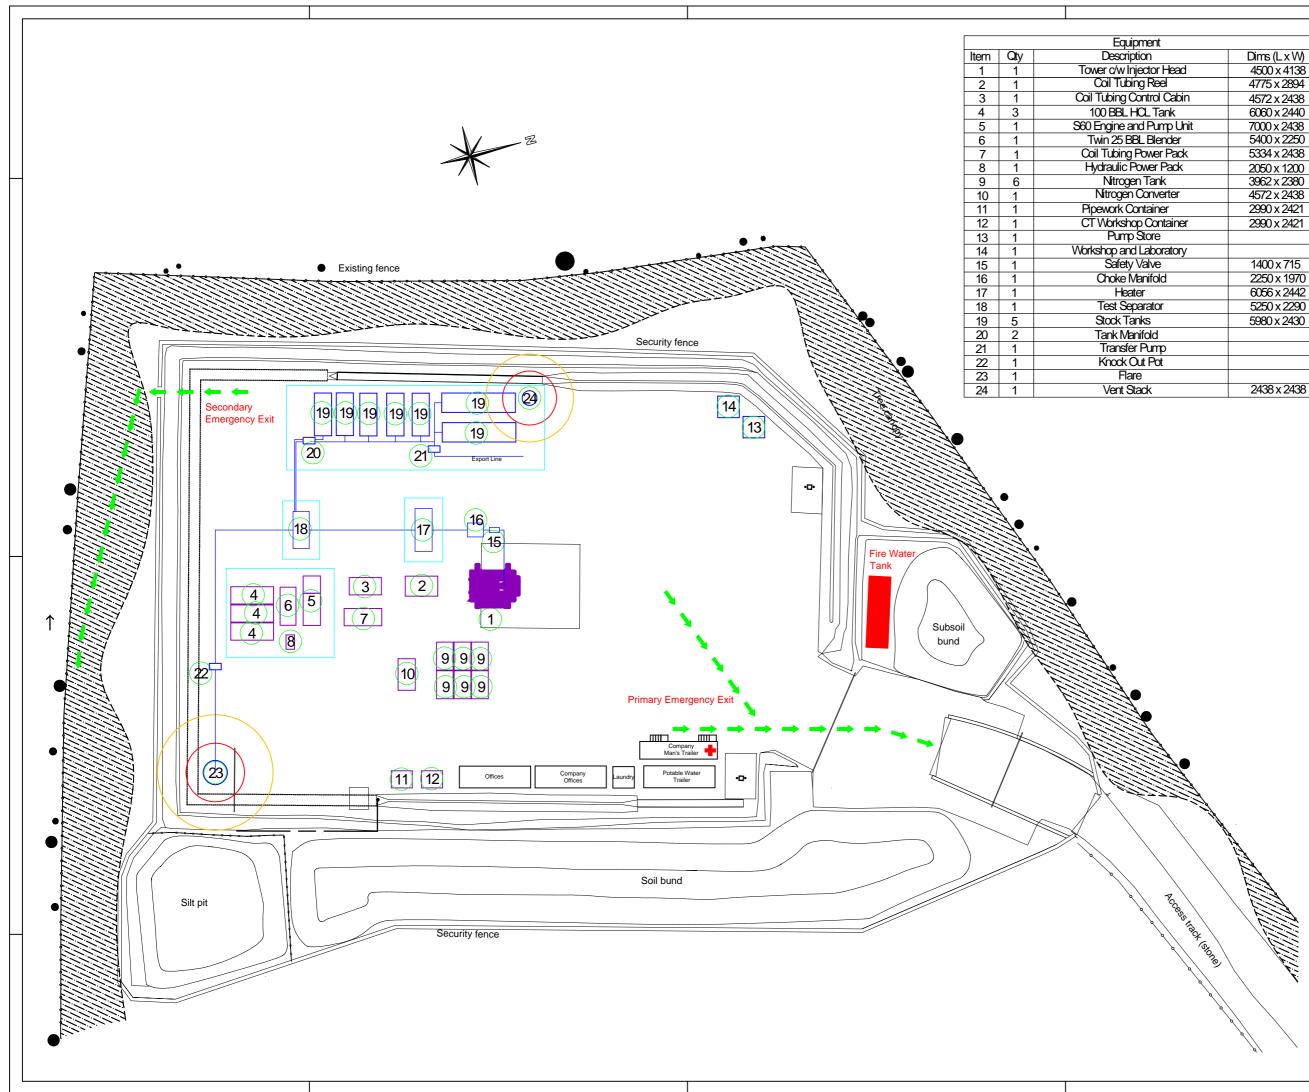

### Location: Wood Barn Farm, Adversane Lane, Broadford Bridge, Billingshurst, West Sussex.

I refer to the above-named development proposal which was consented by West Sussex County Council on the 13<sup>th</sup> September 2017. Consistent with the permission I enclose the following detail to enable the discharge of Condition No 13: Fire Fighting, and Condition No 16: Lighting;

- Appendix A: Discharge of Planning Conditions Application Form completed, signed and dated,
- Appendix B: Discharge of Planning Conditions Plans comprising:
  - Appendix B.1: SITE LOCATION PLAN 3261 BB 01A,
  - Appendix B.2: CONDITION 13 FIRE FIGHTING UKOG-BB-PA-WT-03 REV 0,
  - Appendix B.3: CONDITION 16 LIGHTING UKOG-BB-PA-WT-02 REV 0.