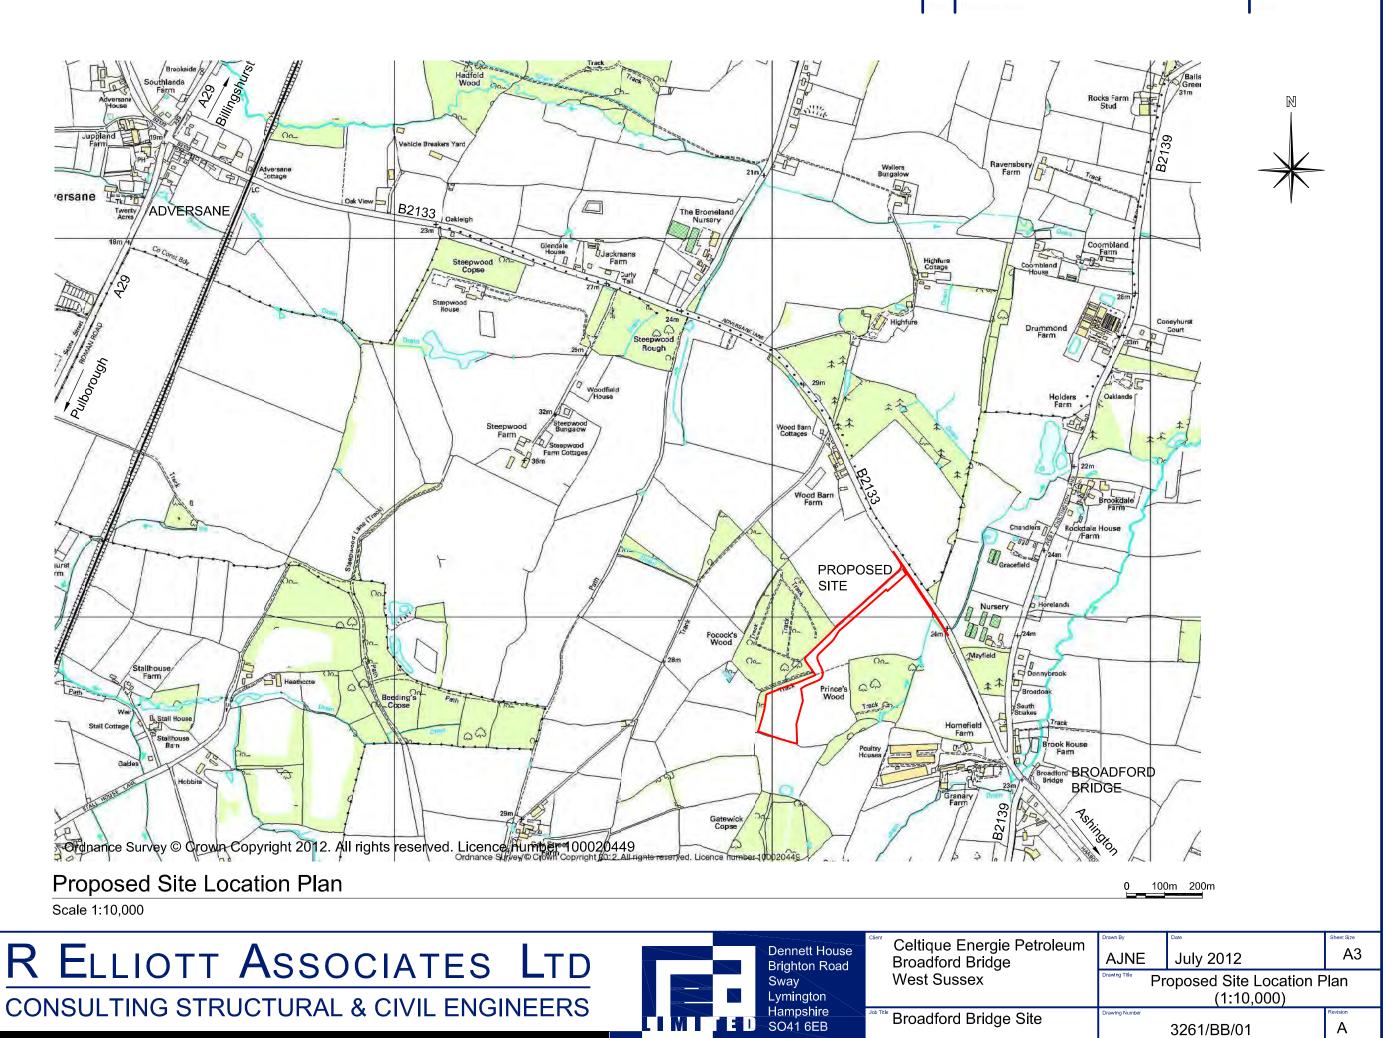

### Location: Wood Barn Farm, Adversane Lane, Broadford Bridge, Billingshurst, West Sussex.

I refer to the above-named development proposal which was consented by West Sussex County Council on the 13<sup>th</sup> September 2017. Consistent with the permission I enclose the following detail to enable the discharge of Condition No 13: Fire Fighting, and Condition No 16: Lighting;

- Appendix A: Discharge of Planning Conditions Application Form completed, signed and dated,
- Appendix B: Discharge of Planning Conditions Plans comprising:
  - Appendix B.1: SITE LOCATION PLAN 3261 BB 01A,
  - Appendix B.2: CONDITION 13 FIRE FIGHTING UKOG-BB-PA-WT-03 REV 0,
  - Appendix B.3: CONDITION 16 LIGHTING UKOG-BB-PA-WT-02 REV 0.

| <b>3. Site Address Details</b> Please provide the full postal address of the application site, or otherwise a full grid reference or site description.         WOOD BARN FARM, ADVERSANE LANE, BROADFORD BRIDGE, BILLINGSHURST, WEST SUSSEX         Postcode (optional):         RH14 9ED         Description of location or a grid reference. (must be completed if postcode is not known):         Easting:       509025         Northing:       121747         Description: | <b>4. Pre-application Advice</b> Has assistance or prior advice been sought from the local authority about this application?         Yes       No         If Yes, please complete the following information about the advice you were given. (This will help the authority to deal with this application more efficiently).         Please tick if the full contact details are not known, and then complete as much as possible:       X         Officer name:       X         CHRIS BARTLETT       Reference:         N/A       Date (DD/MM/YYYY):         (must be pre-application submission)       14/09/2017         Details of pre-application advice received?       ESTABLISH PROCEDURAL COMPLIANCE FOR THE DISCHARGE OF |  |  |  |
|--------------------------------------------------------------------------------------------------------------------------------------------------------------------------------------------------------------------------------------------------------------------------------------------------------------------------------------------------------------------------------------------------------------------------------------------------------------------------------|-----------------------------------------------------------------------------------------------------------------------------------------------------------------------------------------------------------------------------------------------------------------------------------------------------------------------------------------------------------------------------------------------------------------------------------------------------------------------------------------------------------------------------------------------------------------------------------------------------------------------------------------------------------------------------------------------------------------------------------|--|--|--|
| OPERATIONAL WELL SITE CONSISTENT WITH PLANNING<br>PERMISSION WSCC/052/12/WC AS EXTENDED BY PERMISSION<br>WSCC/029/17/WC. OIL & GAS EXPLORATION WITH RESTORATION<br>OR RETENTION TO FOLLOW.                                                                                                                                                                                                                                                                                     | PLANNING CONDITION APPLICATION SUBMISSIONS.                                                                                                                                                                                                                                                                                                                                                                                                                                                                                                                                                                                                                                                                                       |  |  |  |
| <ul> <li>5. Type of Application</li> <li>Is the application for:</li> <li>a) Full planning permission for oil and gas working including explorat appraisal and production phases;</li> <li>b) Full planning permission for new development involving the storage or disposal of controlled waste including ancillary and associated dev c) Renewal of unimplemented permission?</li> <li>If yes, give date and reference number of unimplemented permission</li> </ul>         | ge, treatment<br>relopment? Yes X No<br>Yes X No                                                                                                                                                                                                                                                                                                                                                                                                                                                                                                                                                                                                                                                                                  |  |  |  |
| d) Renewal of temporary permission?<br>If yes, give date and reference number of temporary permission:                                                                                                                                                                                                                                                                                                                                                                         | Yes X No                                                                                                                                                                                                                                                                                                                                                                                                                                                                                                                                                                                                                                                                                                                          |  |  |  |
| e) Extension to an existing site including associated development?<br>If yes, give date and reference number of existing permission:                                                                                                                                                                                                                                                                                                                                           | Yes X No                                                                                                                                                                                                                                                                                                                                                                                                                                                                                                                                                                                                                                                                                                                          |  |  |  |
| f) Variation of condition(s)?<br>If yes, give date and reference number of existing permission and the                                                                                                                                                                                                                                                                                                                                                                         | Yes X No<br>condition(s) sought to be amended:                                                                                                                                                                                                                                                                                                                                                                                                                                                                                                                                                                                                                                                                                    |  |  |  |