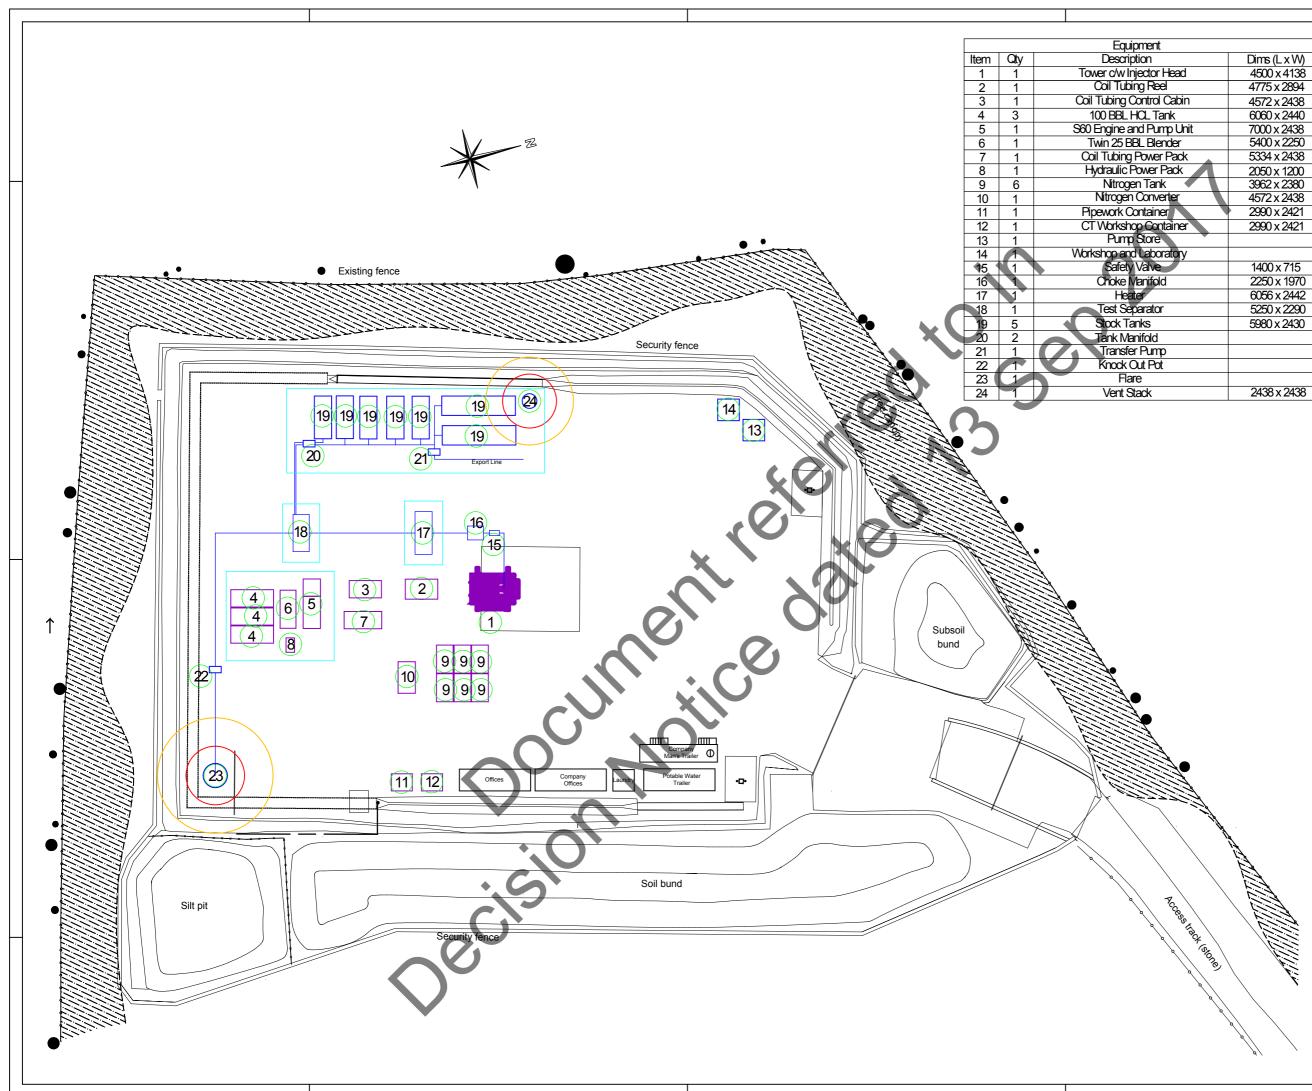

|         | Dims (LxW)  |
|---------|-------------|
|         | 4500 x 4138 |
|         | 4775 x 2894 |
| ۱       | 4572 x 2438 |
|         | 6060 x 2440 |
| nit     | 7000 x 2438 |
|         | 5400 x 2250 |
| (       | 5334 x 2438 |
|         | 2050 x 1200 |
|         | 3962 x 2380 |
|         | 4572 x 2438 |
|         | 2990 x 2421 |
| r i i i | 2990 x 2421 |
| -       |             |
| ,       |             |
|         | 1400 x 715  |
|         | 2250 x 1970 |
|         | 6056 x 2442 |
|         | 5250 x 2290 |
|         | 5980 x 2430 |
|         |             |
|         |             |
|         |             |
|         |             |
|         | 2438 x 2438 |
|         |             |

| KEY:       ALTUS EQUIPMENT         PWWT EQUIPMENT                                                                                                                                                                                                                                                                                                                                                                                                                                                                                                                                                                                                                                                                                                                                                                                                                                                                                                                                                                                                                                                                                                                                                                                                                                                                                                                                                                                                                                                                                                                                                                                                                                                                                                                                                                                                                                                                                                                                                                                                                                               |                                                                                                                        |      |   |                  |   |  |  |
|-------------------------------------------------------------------------------------------------------------------------------------------------------------------------------------------------------------------------------------------------------------------------------------------------------------------------------------------------------------------------------------------------------------------------------------------------------------------------------------------------------------------------------------------------------------------------------------------------------------------------------------------------------------------------------------------------------------------------------------------------------------------------------------------------------------------------------------------------------------------------------------------------------------------------------------------------------------------------------------------------------------------------------------------------------------------------------------------------------------------------------------------------------------------------------------------------------------------------------------------------------------------------------------------------------------------------------------------------------------------------------------------------------------------------------------------------------------------------------------------------------------------------------------------------------------------------------------------------------------------------------------------------------------------------------------------------------------------------------------------------------------------------------------------------------------------------------------------------------------------------------------------------------------------------------------------------------------------------------------------------------------------------------------------------------------------------------------------------|------------------------------------------------------------------------------------------------------------------------|------|---|------------------|---|--|--|
| REVISION HISTORY         1       1       1       1         2       1       1       1       1         2       1       1       1       1       1         2       1       1       1       1       1       1         2       1       1       1       1       1       1       1       1       1       1       1       1       1       1       1       1       1       1       1       1       1       1       1       1       1       1       1       1       1       1       1       1       1       1       1       1       1       1       1       1       1       1       1       1       1       1       1       1       1       1       1       1       1       1       1       1       1       1       1       1       1       1       1       1       1       1       1       1       1       1       1       1       1       1       1       1       1       1       1       1       1       1       1       1       1       1       1       1                                                                                                                                                                                                                                                                                                                                                                                                                                                                                                                                                                                                                                                                                                                                                                                                                                                                                                                                                                                                                                                                                                                                              | ALTUS EQUIPMENT                                                                                                        |      |   |                  |   |  |  |
| REVISION HISTORY         1       1       1       1         2       1       1       1       1         2       1       1       1       1       1         2       1       1       1       1       1       1         2       1       1       1       1       1       1       1       1       1       1       1       1       1       1       1       1       1       1       1       1       1       1       1       1       1       1       1       1       1       1       1       1       1       1       1       1       1       1       1       1       1       1       1       1       1       1       1       1       1       1       1       1       1       1       1       1       1       1       1       1       1       1       1       1       1       1       1       1       1       1       1       1       1       1       1       1       1       1       1       1       1       1       1       1       1       1       1       1                                                                                                                                                                                                                                                                                                                                                                                                                                                                                                                                                                                                                                                                                                                                                                                                                                                                                                                                                                                                                                                                                                                                              |                                                                                                                        |      |   |                  |   |  |  |
| Image: State of the second  | NOTES:                                                                                                                 |      |   |                  |   |  |  |
| Image: State of the second  |                                                                                                                        |      |   |                  |   |  |  |
| Image: |                                                                                                                        |      |   | REVISION HISTORY |   |  |  |
| 0       JUN17       JF       ORIGINAL ISSUE       JF         REV       DATE       BY       DETAILS       APR         Image: Colspan="2">Image: Colspan="2" Image: Colspan                                                                                                                                         | -                                                                                                                      | -    | - |                  | _ |  |  |
| REV       DATE       BY       DETAILS       APR         INTERCE DATE       INTERCENTATION         INTERCENT DATE OF DATE         INTERCENTATION OF DEDATE         INTERCENTATION OF DEDATE         INTERCENTATION OF DEDATE         INTERCENT OF DEDATE         INTERCENT DATE         INTERCENT OF DEDATE         INTE:         BROADFORD BRIDGE         INTE:         BROADFORD BRIDGE,         WEST SUSSEX         TITLE:       WELL TEST LAYOUT PLAN         CLIENT:       KIMMERIDGE OIL & GAS LIMITED         Scale:       1:500         DWG. NO:       IMOG BRIDGE                                                                                                                                                                                                                                                                                                                                                                                                                                                                                                                                                                                                                                                                                                                                                                                                                                                                                                                                                                                                                                                                                                                                                                                                                                                                                                                             | -                                                                                                                      | -    | - |                  |   |  |  |
| BROADDAITE TOWER, BTH FLOOR, PRIMINDEE STREET, LONDON, EC2A 2500         THIS DOCUMENT IS THE PROPERTY OF UK OIL & GAS INVESTMENTS         PLC. IT CONTAINS PROPRIETARY AND CONFIDENTIAL INFORMATION         WHICH MUST NOT BE DUPLICATED, USED OR DISCLOSED OTHER         THAN AS EXPRESSLY AUTHORISED BY UK OIL & GAS INVESTMENTS         PLC OR ITS REPRESENTATIVE @ 2017         SITE:         BROADFORD BRIDGE         PROJECT:         BROADFORD BRIDGE,         WEST SUSSEX         TITLE:         WELL TEST LAYOUT PLAN         CLIENT:         KIMMERIDGE OIL & GAS LIMITED         Scale:         LISO0         DWG. NO:         LIKOG BR. PA.WT.01                                                                                                                                                                                                                                                                                                                                                                                                                                                                                                                                                                                                                                                                                                                                                                                                                                                                                                                                                                                                                                                                                                                                                                                                                                                                                                                                                                                                                                   |                                                                                                                        |      |   | DETAILS AF       |   |  |  |
| THAN AS EXPRESSLY AUTHORISED BY UK OIL & GAS INVESTMENTS         PLC OR ITS REPRESENTATIVE © 2017         SITE:       BROADFORD BRIDGE         PROJECT:       BROADFORD BRIDGE,         WEST SUSSEX         TITLE:       WELL TEST LAYOUT PLAN         CLIENT:       KIMMERIDGE OIL & GAS LIMITED         Scale:       1:500         DWG. No:       UKOG BR PA.WT.01                                                                                                                                                                                                                                                                                                                                                                                                                                                                                                                                                                                                                                                                                                                                                                                                                                                                                                                                                                                                                                                                                                                                                                                                                                                                                                                                                                                                                                                                                                                                                                                                                                                                                                                            | THIS DOCUMENT IS THE PROPERTY OF UK OIL & GAS INVESTMENTS<br>PLC. IT CONTAINS PROPRIETARY AND CONFIDENTIAL INFORMATION |      |   |                  |   |  |  |
| WEST SUSSEX       TITLE:     WELL TEST LAYOUT PLAN       CLIENT:     KIMMERIDGE OIL & GAS LIMITED       Scale:     1:500       Size:     A3                                                                                                                                                                                                                                                                                                                                                                                                                                                                                                                                                                                                                                                                                                                                                                                                                                                                                                                                                                                                                                                                                                                                                                                                                                                                                                                                                                                                                                                                                                                                                                                                                                                                                                                                                                                                                                                                                                                                                     | THAN AS EXPRESSLY AUTHORISED BY UK OIL & GAS INVESTMENTS<br>PLC OR ITS REPRESENTATIVE © 2017                           |      |   |                  |   |  |  |
| CLIENT: KIMMERIDGE OIL & GAS LIMITED Scale: 1:500 DWG. No: Size: A3 UKGC BB-DA.WT.01                                                                                                                                                                                                                                                                                                                                                                                                                                                                                                                                                                                                                                                                                                                                                                                                                                                                                                                                                                                                                                                                                                                                                                                                                                                                                                                                                                                                                                                                                                                                                                                                                                                                                                                                                                                                                                                                                                                                                                                                            |                                                                                                                        |      |   |                  |   |  |  |
| Scale:         1:500         DWG. No:           Size:         A3         UKOC. BB. PA. WT.01                                                                                                                                                                                                                                                                                                                                                                                                                                                                                                                                                                                                                                                                                                                                                                                                                                                                                                                                                                                                                                                                                                                                                                                                                                                                                                                                                                                                                                                                                                                                                                                                                                                                                                                                                                                                                                                                                                                                                                                                    | TITLE: WELL TEST LAYOUT PLAN                                                                                           |      |   |                  |   |  |  |
| Size: A3 UKOG-BB-PA-WT-01                                                                                                                                                                                                                                                                                                                                                                                                                                                                                                                                                                                                                                                                                                                                                                                                                                                                                                                                                                                                                                                                                                                                                                                                                                                                                                                                                                                                                                                                                                                                                                                                                                                                                                                                                                                                                                                                                                                                                                                                                                                                       |                                                                                                                        |      |   |                  | D |  |  |
|                                                                                                                                                                                                                                                                                                                                                                                                                                                                                                                                                                                                                                                                                                                                                                                                                                                                                                                                                                                                                                                                                                                                                                                                                                                                                                                                                                                                                                                                                                                                                                                                                                                                                                                                                                                                                                                                                                                                                                                                                                                                                                 | Size                                                                                                                   | : A3 |   |                  |   |  |  |