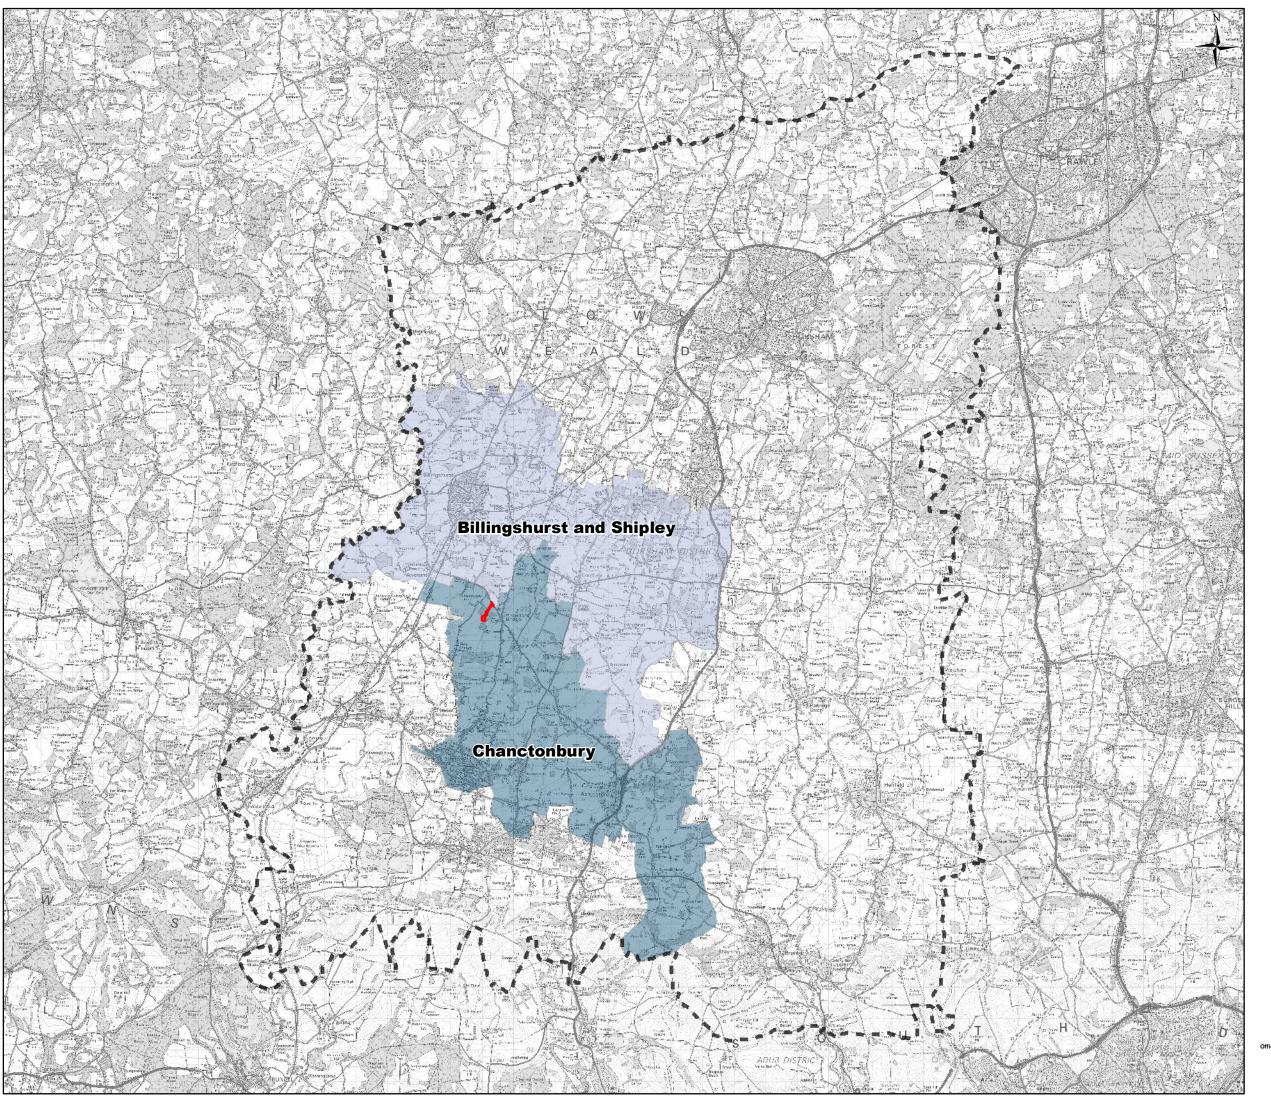

## Legend

Application Site
Chanctonbury
Billingshurst and Shipley

Horsham LA

Figure 14.1

## Project

Proposed Exploratory Wellsite (Willow 1) Woodbarn Farm, Broadford Bridge

## **Drawing Title**

Administrative Boundaries Plan

 Date
 Scale
 Drawn
 Checked

 21.02.12
 1:120,000 @A3 VL
 NTH

 Project No
 Drawing No
 Revision

 19630
 GIS 01

Planning - Master Planning & Urban Design Architecture - Landscape Planning & Design - Project Services Environmental & Sustainability Assessment - Graphic Design