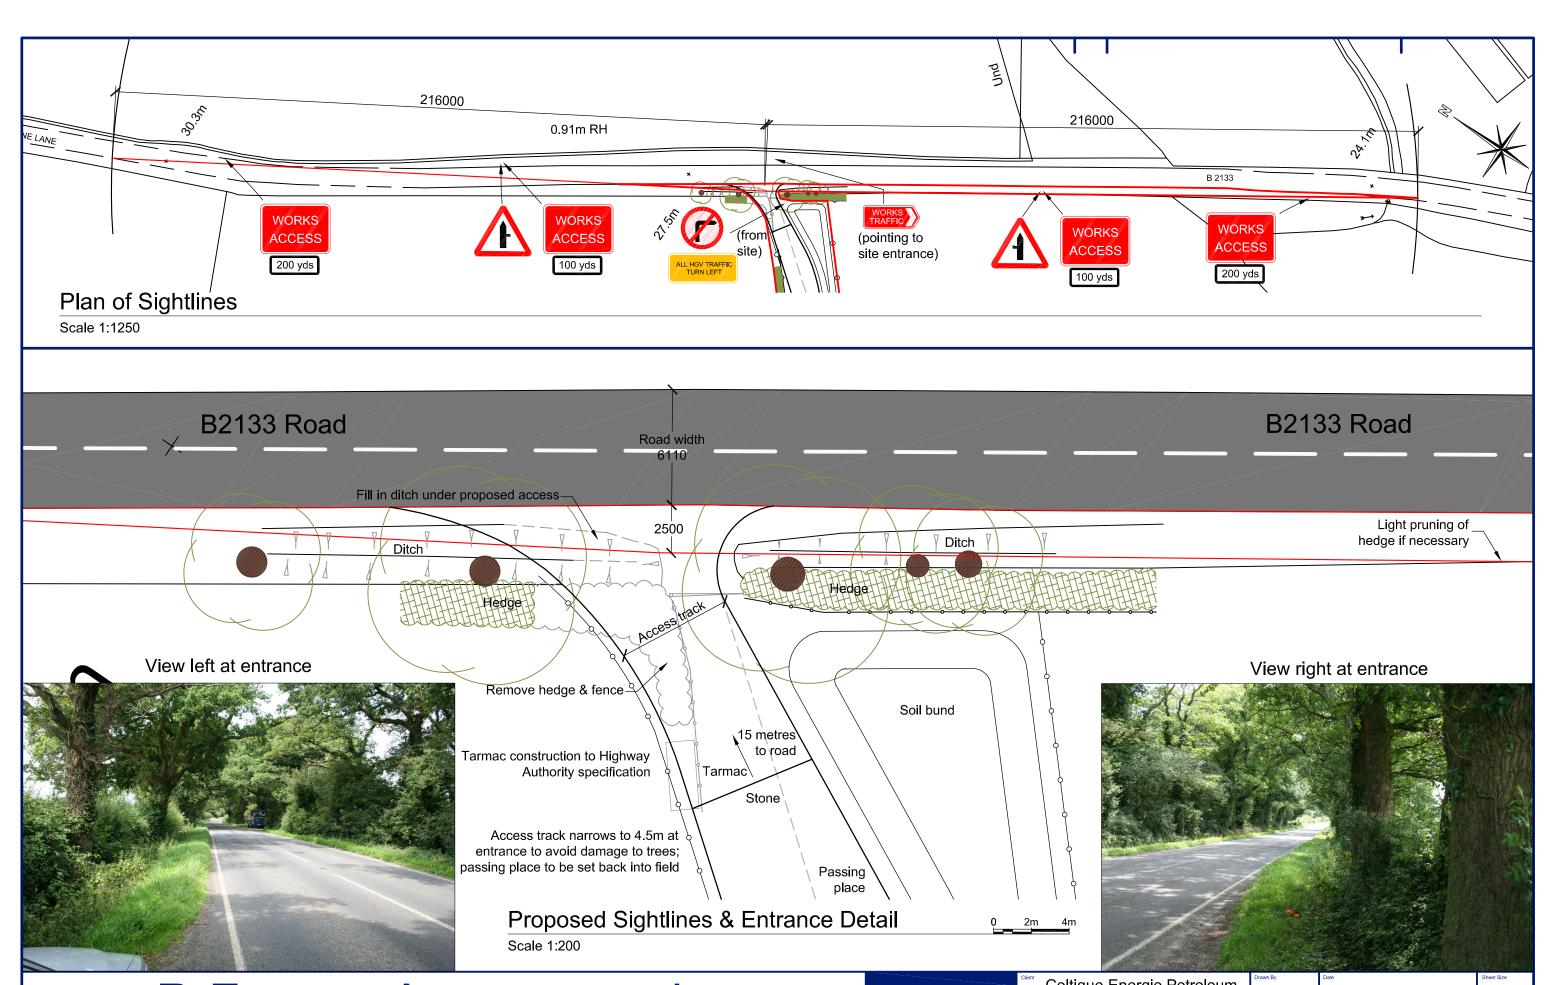

**Broadford Bridge Site** Figure 4.2

Celtique Energie Petroleum Broadford Bridge West Sussex

\* Broadford Bridge Site

AJNE February 2012 A3

Proposed Site Entrance (1:500)

Drawling Number Figure 4.4

info@rea-Itd.co.uk