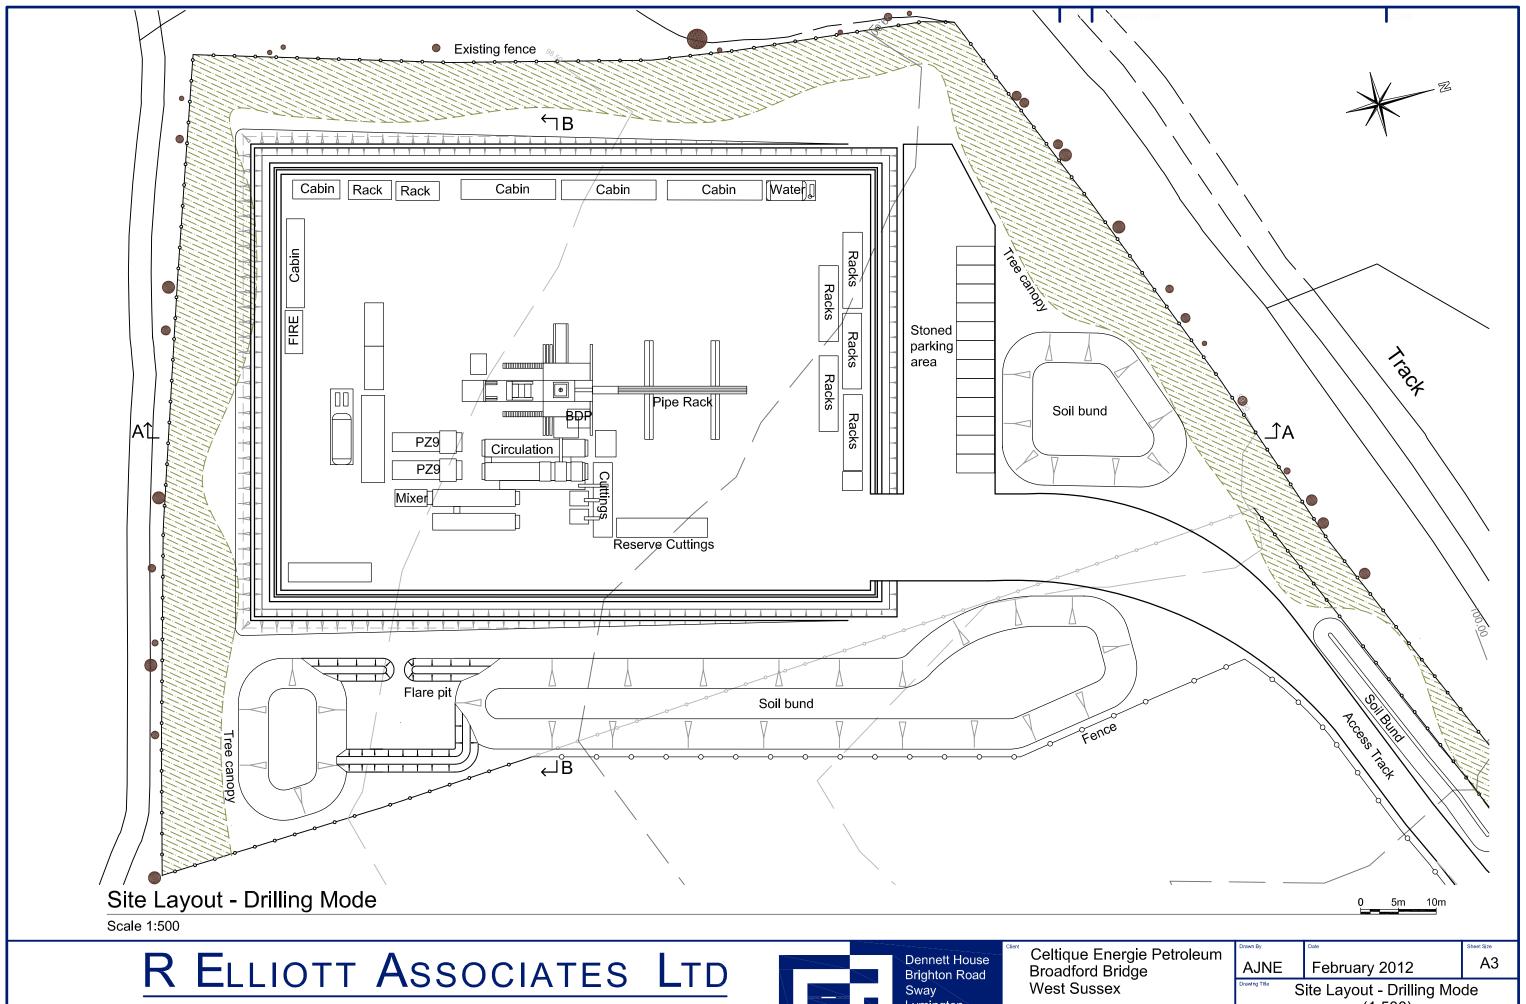

| Drawn By                            | Date          | Sneet Size |  |  |
|-------------------------------------|---------------|------------|--|--|
| AJNE                                | February 2012 | A3         |  |  |
| Site Layout - Drilling Mode (1:500) |               |            |  |  |
| Drawing Number                      | Figure 4.1    | Revision   |  |  |