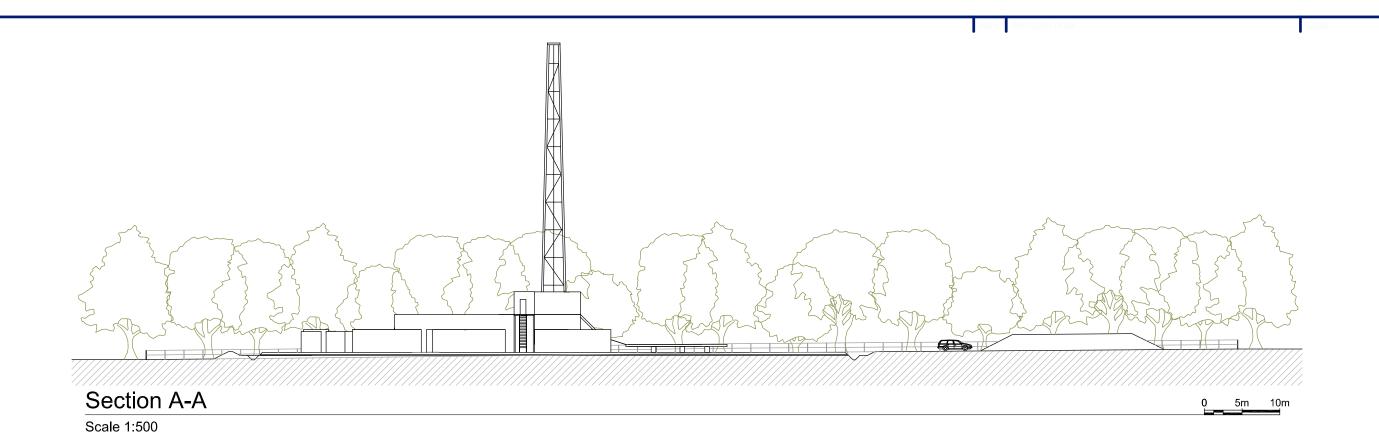

| Celtique Energie Petroleum Broadford Bridge | AJNE                                  | March 2012 | Sheet Size |  |
|---------------------------------------------|---------------------------------------|------------|------------|--|
| West Sussex                                 | Site Sections - Drilling Mode (1:500) |            |            |  |
| Broadford Bridge Site                       | Drawing Number                        | Figure 4.6 | Revision   |  |