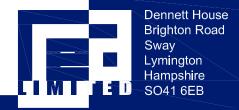

**CONSULTING STRUCTURAL & CIVIL ENGINEERS** 

| Celtique Energie Petroleum<br>Broadford Bridge<br>West Sussex | A     |
|---------------------------------------------------------------|-------|
| Broadford Bridge Site                                         | Drawi |

| Drawn By                            | Date          | Sneet Size |  |  |
|-------------------------------------|---------------|------------|--|--|
| AJNE                                | February 2012 | A3         |  |  |
| Site Layout - Drilling Mode (1:500) |               |            |  |  |
| Drawing Number                      | Figure 4.1    | Revision   |  |  |