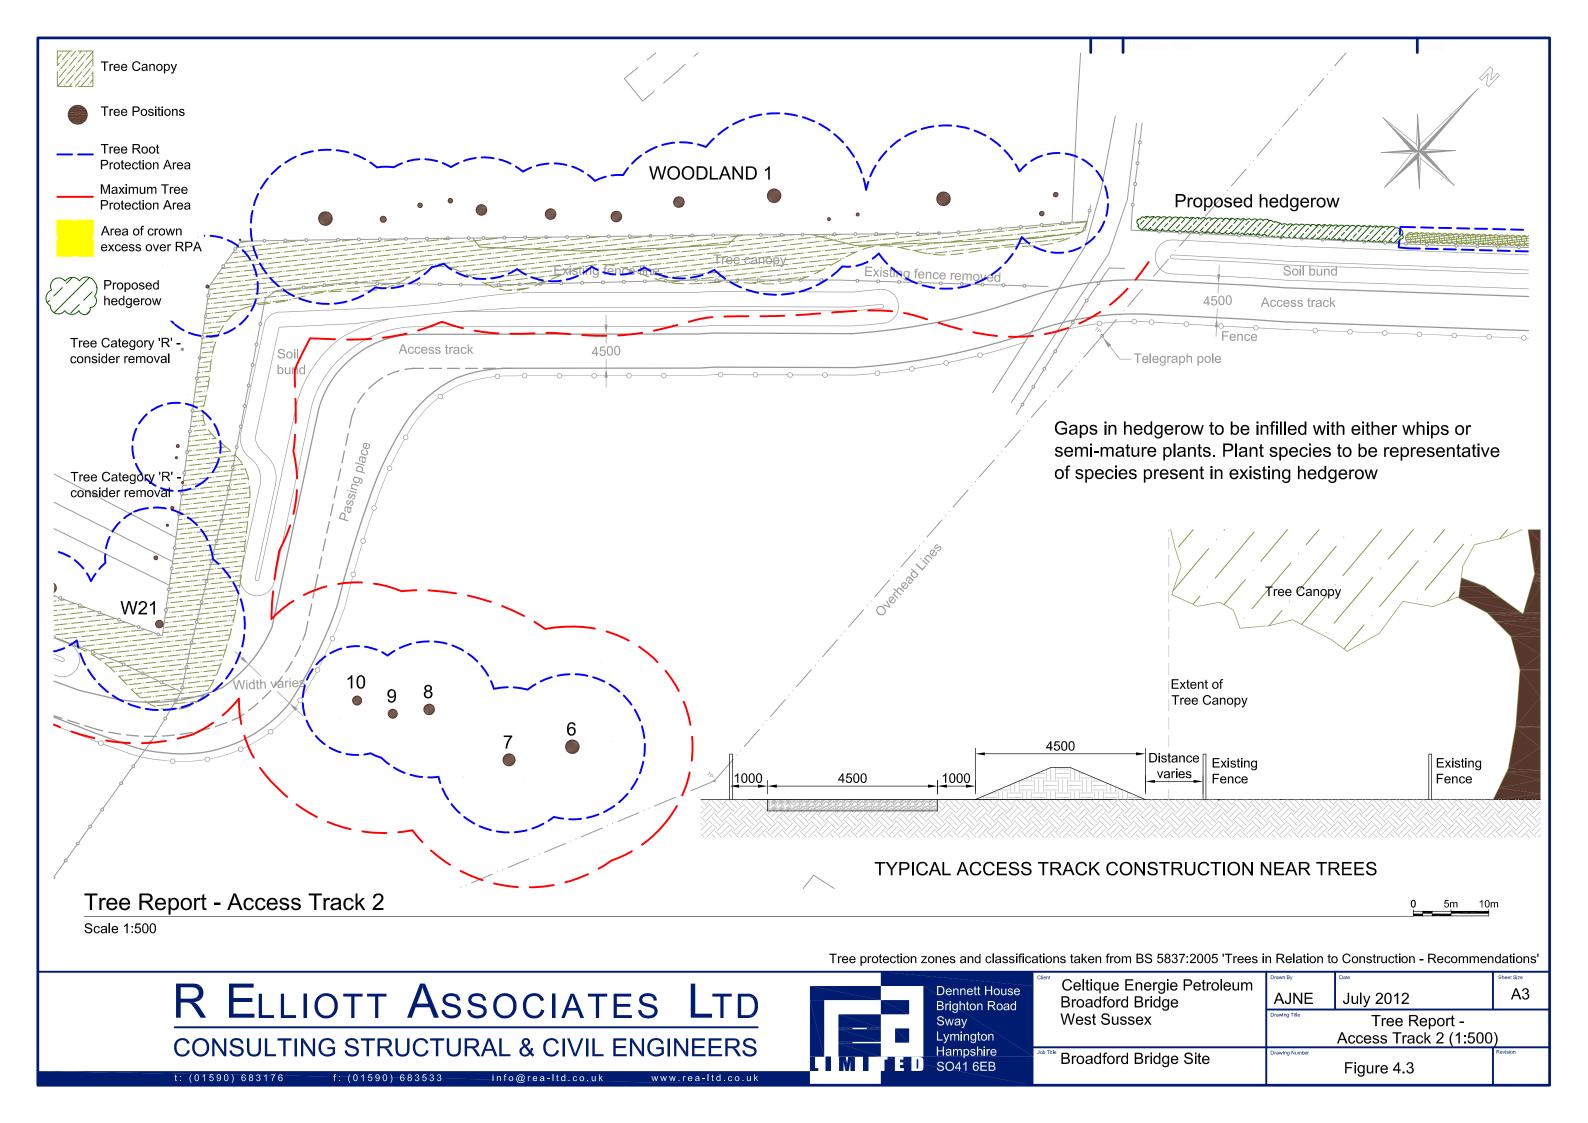

**Broadford Bridge Site** Figure 4.2

Celtique Energie Petroleum Broadford Bridge West Sussex

\* Broadford Bridge Site

AJNE February 2012 A3

Proposed Site Entrance (1:500)

Drawling Number Figure 4.4

info@rea-Itd.co.uk