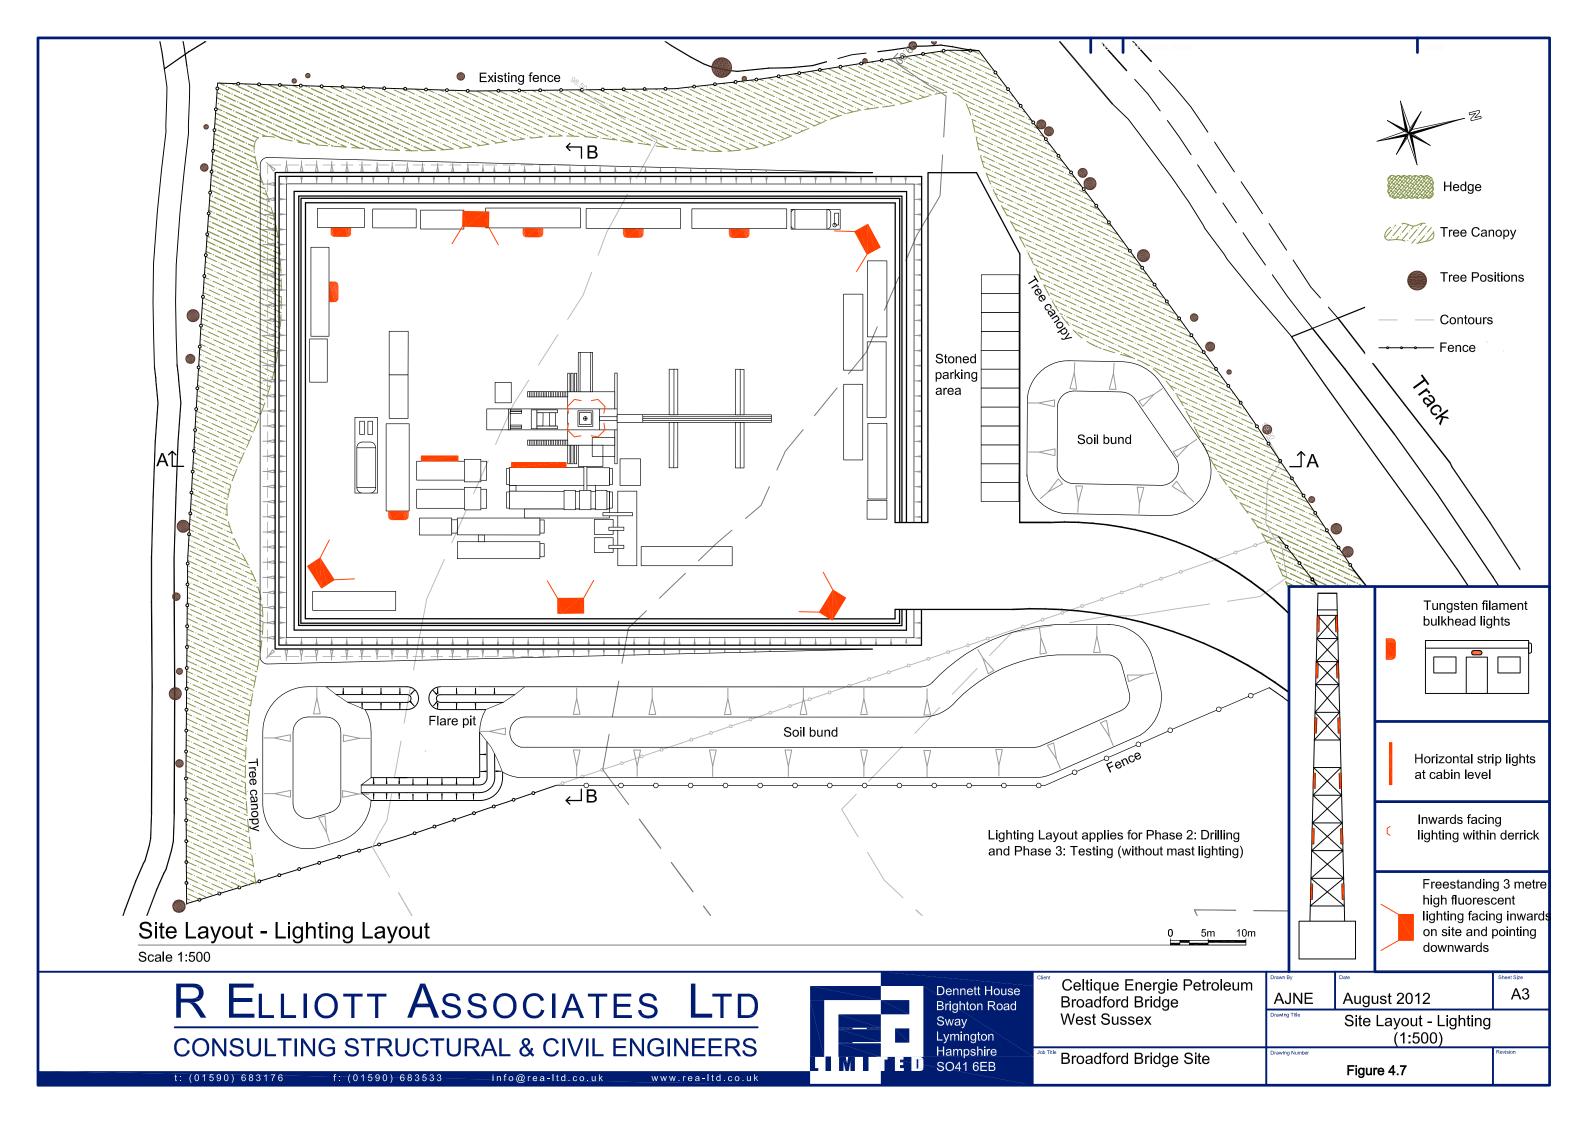

| Drawn By                            | Date          | Sneet Size |  |  |
|-------------------------------------|---------------|------------|--|--|
| AJNE                                | February 2012 | A3         |  |  |
| Site Layout - Drilling Mode (1:500) |               |            |  |  |
| Drawing Number                      | Figure 4.1    | Revision   |  |  |