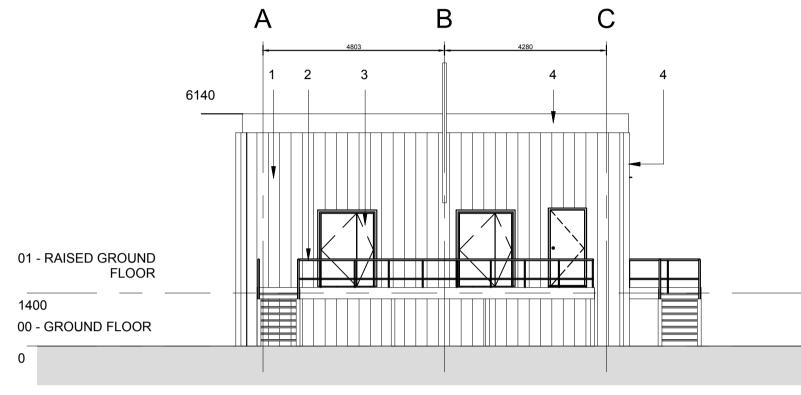

## South Elevation

1400

00 - GROUND FLOOR

# West Elevation 1:100

#### Key:

- Wall cladding.
- Colour: Albatross (RAL 240 80 05)
- Galvanised steel external access stair. All supports, ballustrades, stringers, treads, handrails and landings to be galvanised steel -Specialist Design, PVC coated balustrades and handrails - yellow. Yellow nosing's to treads.
- Steel Door Set Frame Colour: Anthracite (RAL 7016) Door Leaf Colour: Anthracite (RAL 7016)
- Colourcoat flashing. Colour: Anthracite (RAL 7016)
- RWP Rainwater pipe