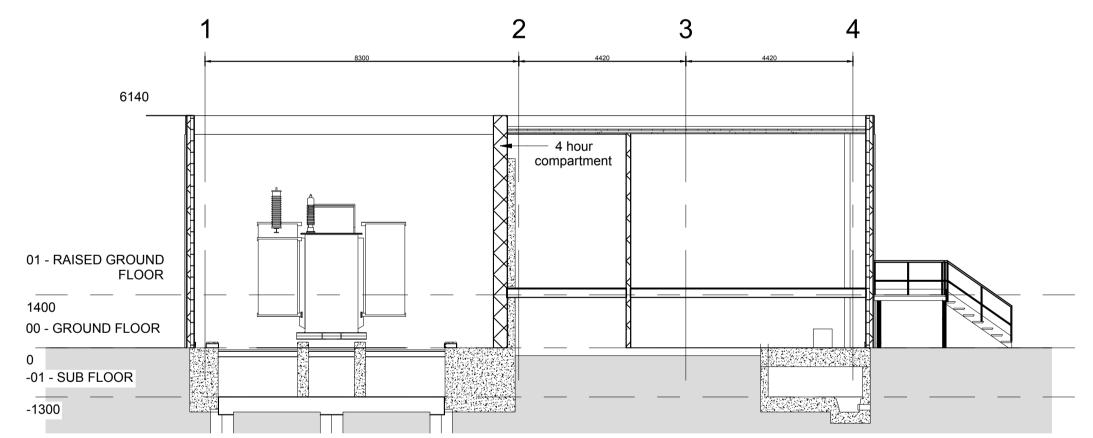

## South Elevation

1400

00 - GROUND FLOOR



## Section A



HV/LV Layout Plan
1:100



# West Elevation 1:100



# 4 East Elevation



### **Section B**

RWP

© 2018 RPS Group

- This drawing has been prepared in accordance with the scope of RPS's appointment with its client and is subject to the terms and conditions of that appointment. RPS accepts no liability for any use of this document other than by its client and only for the purposes for which it was prepared and provided.
- If received electronically it is the recipients responsibility to print to correct scale. Only written dimensions should be used.
- 3. This drawing should be read in conjunction with all other relevant drawings and specifications.

#### Key:

- Wall cladding.
- Colour: Albatross (RAL 240 80 05)
- Galvanised steel external access stair. All supports, ballustrades, stringers, treads, handrails and landings to be galvanised steel -Specialist Des