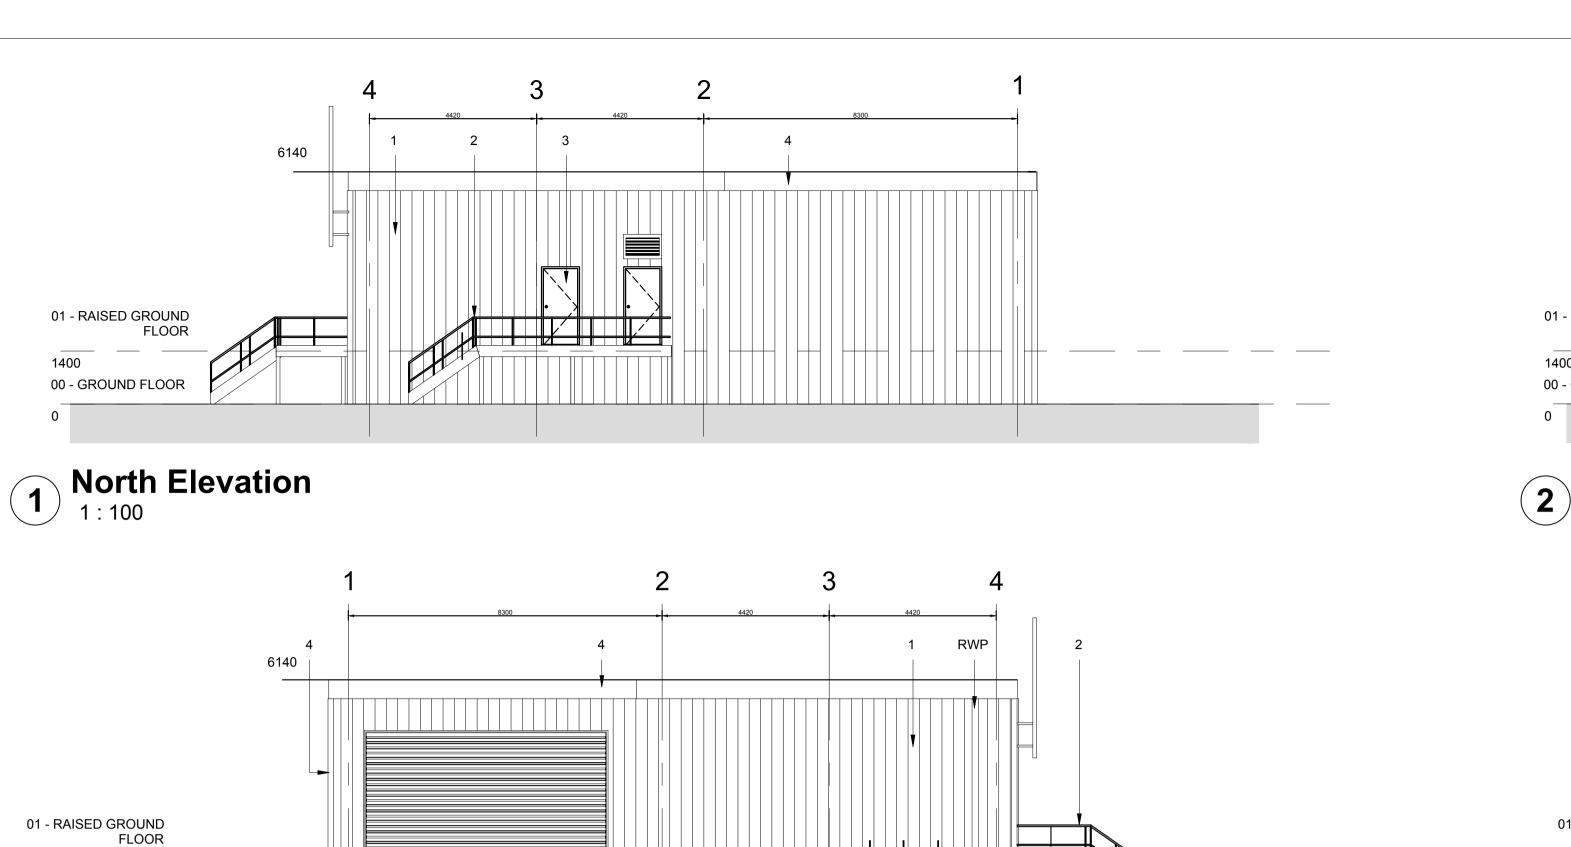

#### Key:

- Wall cladding.
- Colour: Albatross (RAL 240 80 05)
- Galvanised steel external access stair. All supports, ballustrades, stringers, treads, handrails and landings to be galvanised steel -Specialist Design, PVC coated balustrades and handrails - yellow. Yellow nosing's to treads.
- Steel Door Set Frame Colour: Anthracite (RAL 7016) Door Leaf Colour: Anthracite (RAL 7016)
- Colourcoat flashing. Colour: Anthracite (RAL 7016)
- RWP Rainwater pipe