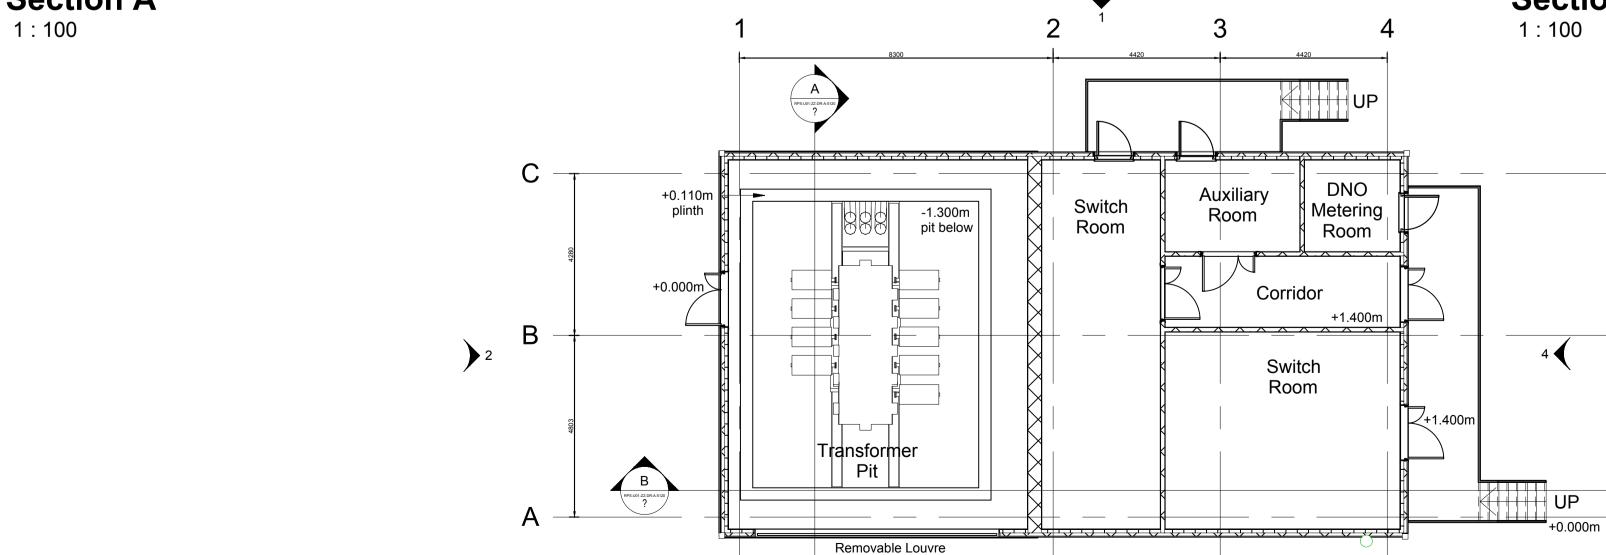

## South Elevation

1400

00 - GROUND FLOOR



## Section A



HV/LV Layout Plan
1:100



# West Elevation 1:100



# 4 East Elevation



### **Section B**

RWP

© 2018 RPS Group

- This drawing has been prepared in accordance with the scope of RPS's appointment with its client and is subject to the terms and conditions of that appointment. RPS accepts no liability for any use of this document other than by its client and only for the purposes for which it was prepared and provided.
- If received electronically it is the recipients responsibility to print to correct scale. Only written dimensions should be used.
- 3. This drawing should be read in conjunction with all other relevant drawings and specifications.

#### Key:

- Wall cladding.
- Colour: Albatross (RAL 240 80 05)
- Galvanised steel external access stair. All supports, ballustrades, strin