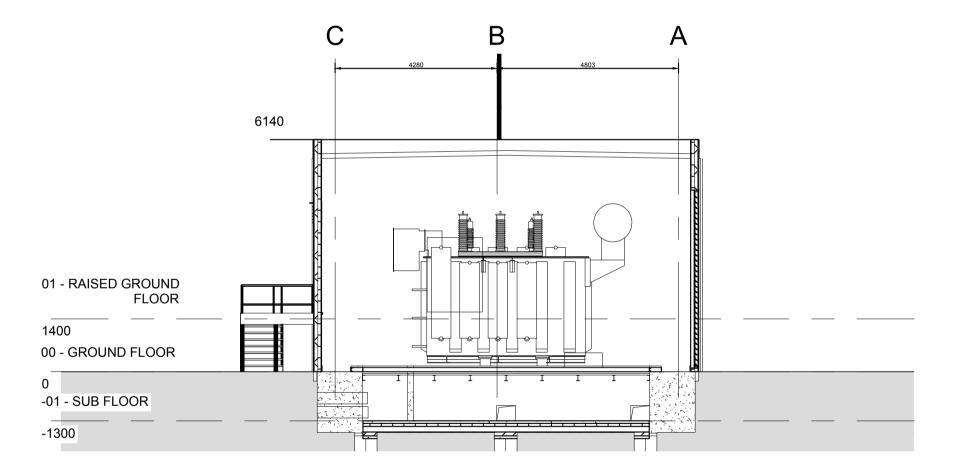

## South Elevation

1400

00 - GROUND FLOOR



## Section A



HV/LV Layout Plan
1:100



# West Elevation 1:100



# 4 East Elevation



### **Section B**

RWP

© 2018 RPS Group

- This drawing has been prepared in accordance with the scope of RPS's appointment with its client and is subject to the terms and conditions of that appointment. RPS accepts no liability for any use of this document other than by its client and only for the purposes for which it was prepared and provided.
- If received electronically it is the recipients responsibility to print to correct scale. Only written dimensions should be used.
- 3. This drawing should be read in conjunction with all other relevant drawings and specifications.

#### Key:

- Wall cladding.
- Colour: Albatross (RAL 240 80 05)
- Galvanised steel external access stair. All supports, bal