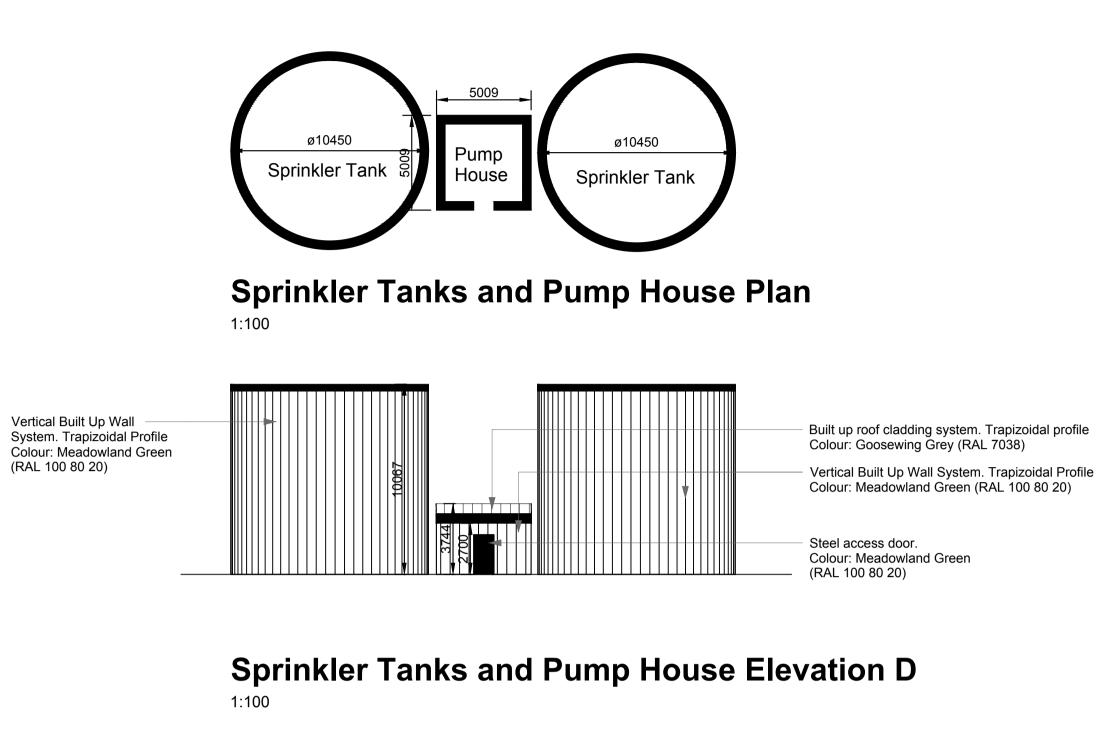

1:50

Vertical Built Up Wall System. Trapizoidal Profile Colour: Meadowland Green (RAL 100 80 20)

Sprinkler Tanks and Pump House Elevation E

Site Key Plan

Built up roof cladding system. Trapizoidal profile Colour: Goosewing Grey (RAL 7038)

| P02 | Updates to s                                                                                                      | uit new desig | gn             |                |   | DEC            | МЈН             | 14.03.18    |  |
|-----|-------------------------------------------------------------------------------------------------------------------|---------------|----------------|----------------|---|----------------|-----------------|-------------|--|
| P01 | Issued for Planning                                                                                               |               |                |                |   | JT             | RJF             | 03.11.16    |  |
| Rev | Description                                                                                                       |               |                |                |   | Ву             | Ckd             | Date        |  |
|     | Sherwood House,Sherwood Avenue,<br>Newark, Nottinghamshire, NG24 1QQ<br>T:01636 605 700 E: rpsnewark@rpsgroup.com |               |                |                |   |                |                 |             |  |
|     | Client                                                                                                            |               |                | UNIVAC<br>BYCL | / |                |                 | T           |  |
|     | Project Sussex EFW                                                                                                |               |                |                |   |                |                 |             |  |
|     | Title Cycle Shelter, Sprinkler Tanks<br>and Pump House Layout and<br>Elevations                                   |               |                |                |   |                |                 |             |  |
|     | Status<br>Preliminar                                                                                              | ſy            | Scale<br>1:100 | @A1            |   | te Cr<br>/10/1 |                 | d           |  |
|     | Project Leader<br>RJF                                                                                             |               | Drawn<br>JT    |                |   |                | hecked by<br>JF |             |  |
|     | Document Number                                                                                                   |               |                |                |   | Revisi         | on              | Suitability |  |
|     | NK018074-RPS-XX-ZZ-A-DR-0114                                                                                      |               |                |                |   | -              |                 |             |  |
|     | NK018074                                                                                                          | 1-RPS-XX      | (-ZZ-A-D       | DR-0114        |   | P02            | 2               | S0          |  |

SCALE 1:50 SCALE 1:100