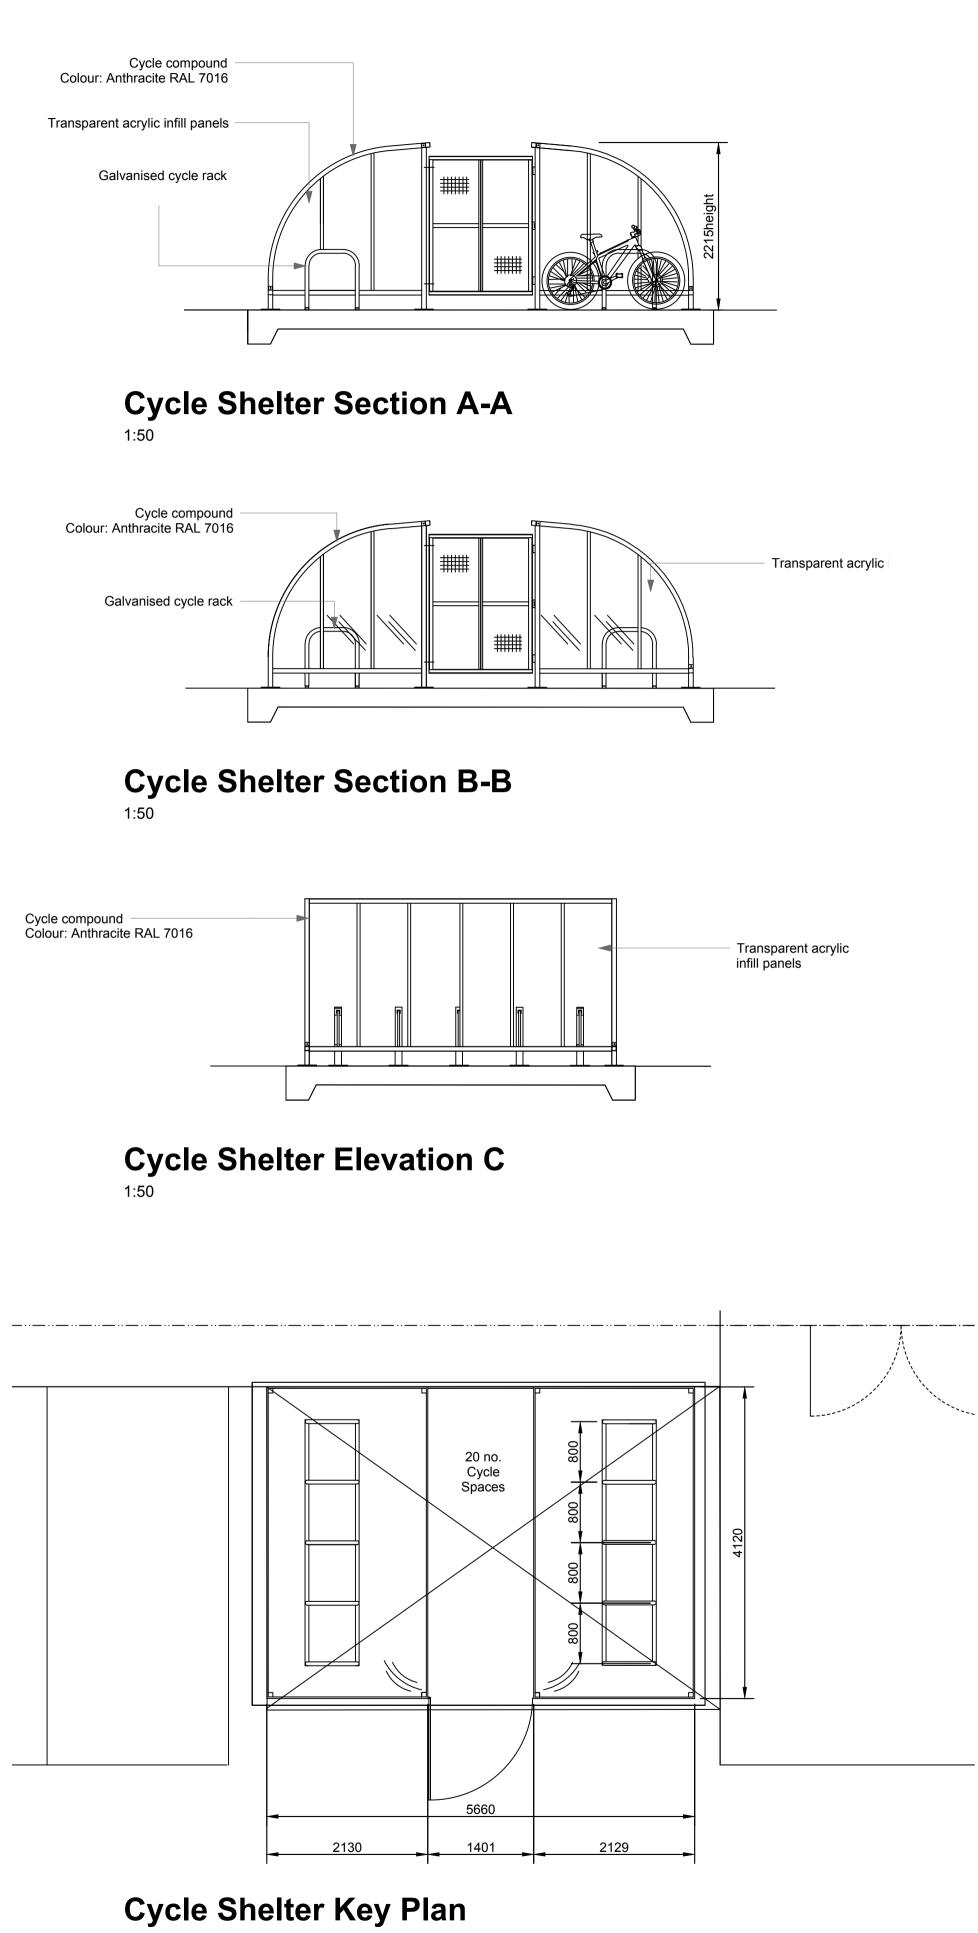

1:50



Vertical Built Up Wall System. Trapizoidal Profile Colour: Meadowland Green (RAL 100 80 20)



Sprinkler Tanks and Pump House Elevation E



Site Key Plan

## © 2018 RPS Group

Notes

- This drawing has been prepared in accordance with the scope of RPS's appointment with its client and is subject to the terms and conditions of that appointment. RPS accepts no liability for any use of this document other than by its client and only for the purposes for which it was prepared and provided.
- 2. If received electronically it is the recipients responsibility to print to
- correct scale. Only written dimensions should be used. 3. This drawing should be read in conjunction with all other relevant
- drawings and specifications.

Built up roof cladding system. Trapizoidal profile Colour: