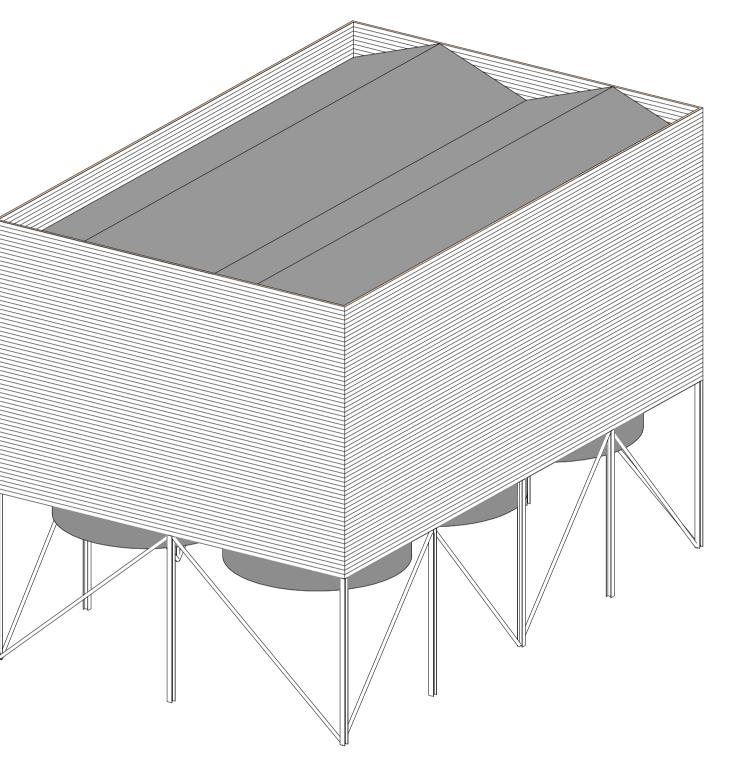

## 3D - Air Cooling Condenser

| ł | P02 | Updates to suit new design | DEC | МЈН | 14.03.18 |
|---|-----|----------------------------|-----|-----|----------|
|   | P01 | Issued for Planning        | Ξ   | RJF | 03.11.16 |
|   | Rev | Description                | Ву  | Ckd | Date     |
|   |     |                            |     |     |          |