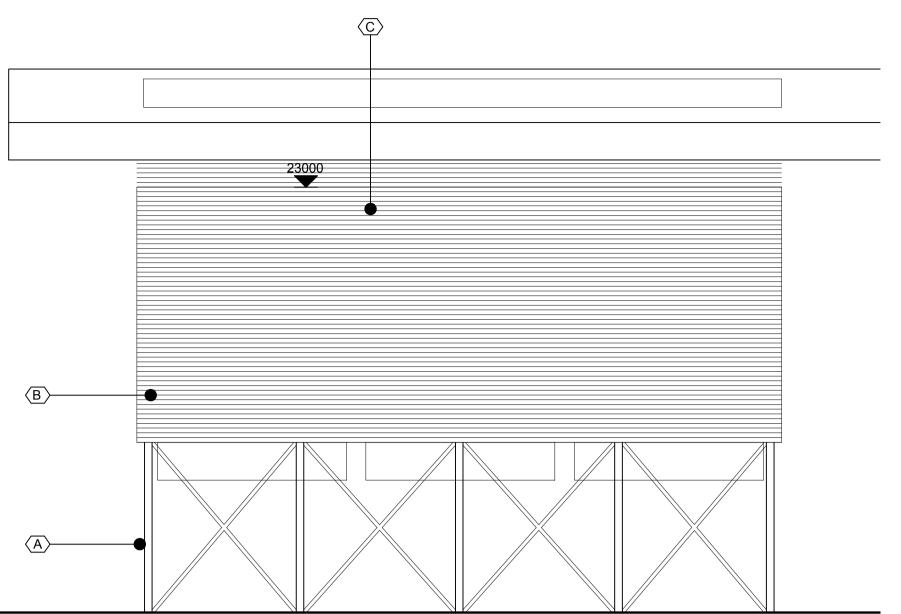

**East Elevation - Air Cooling Condenser** 1:200

North Elevation - Air Cooling Condenser 1:200

© 2018 RPS Group

- This drawing has been prepared in accordance with the scope of RPS's appointment with its client and is subject to the terms and conditions of that appointment. RPS accepts no liability for any use of this document other than by its client and only for the purposes for which it was prepared and provided.
- If received electronically it is the recipients responsibility to print to correct scale. Only written dimensions should be used.
- This drawing should be read in conjunction with all other relevant drawings and specifications.
- Exposed Structure to Air Cooling Condenser Colour: Anthracite Grey (RAL 7016)
- Vertical Built Up Wall System. Trapezoidal
- Air Cooling Condenser Ducting to be galvanised