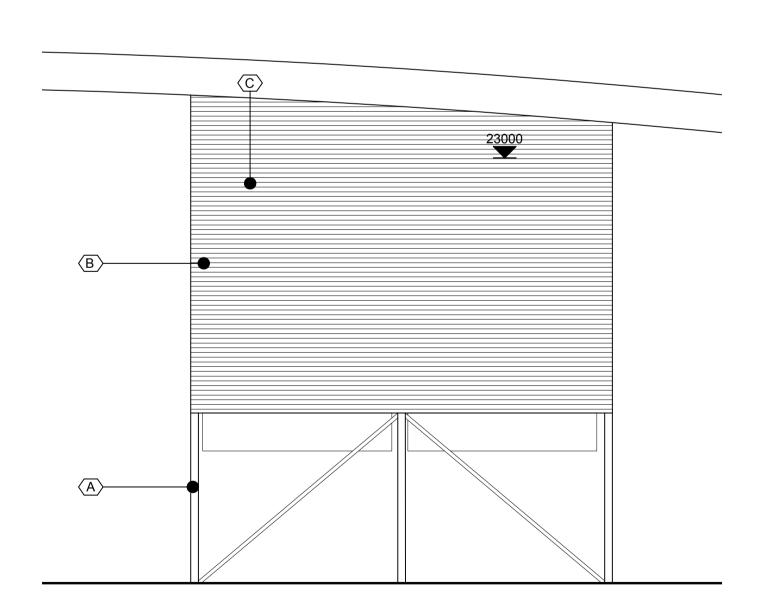

**East Elevation - Air Cooling Condenser** 1:200

North Elevation - Air Cooling Condenser 1:200

© 2018 RPS Group

- This drawing has been prepared in accordance with the scope of RPS's appointment with its client and is subject to the terms and conditions of that appointment. RPS accepts no liability for any use of this document other than by its client and only for the purposes for which it was prepared and provided.
- If received electronically it is the recipients responsibility to print to correct scale. Only written dimensions should be used.
- This drawing should be read in conjunction with all other relevant drawings and specifications.
- Exposed Structure to Air Cooling Condenser Colour: Anthracite Grey (RAL 7016)
- Vertical Built Up Wall System. Trapezoidal
- Air Cooling Condenser Ducting to be galvanised