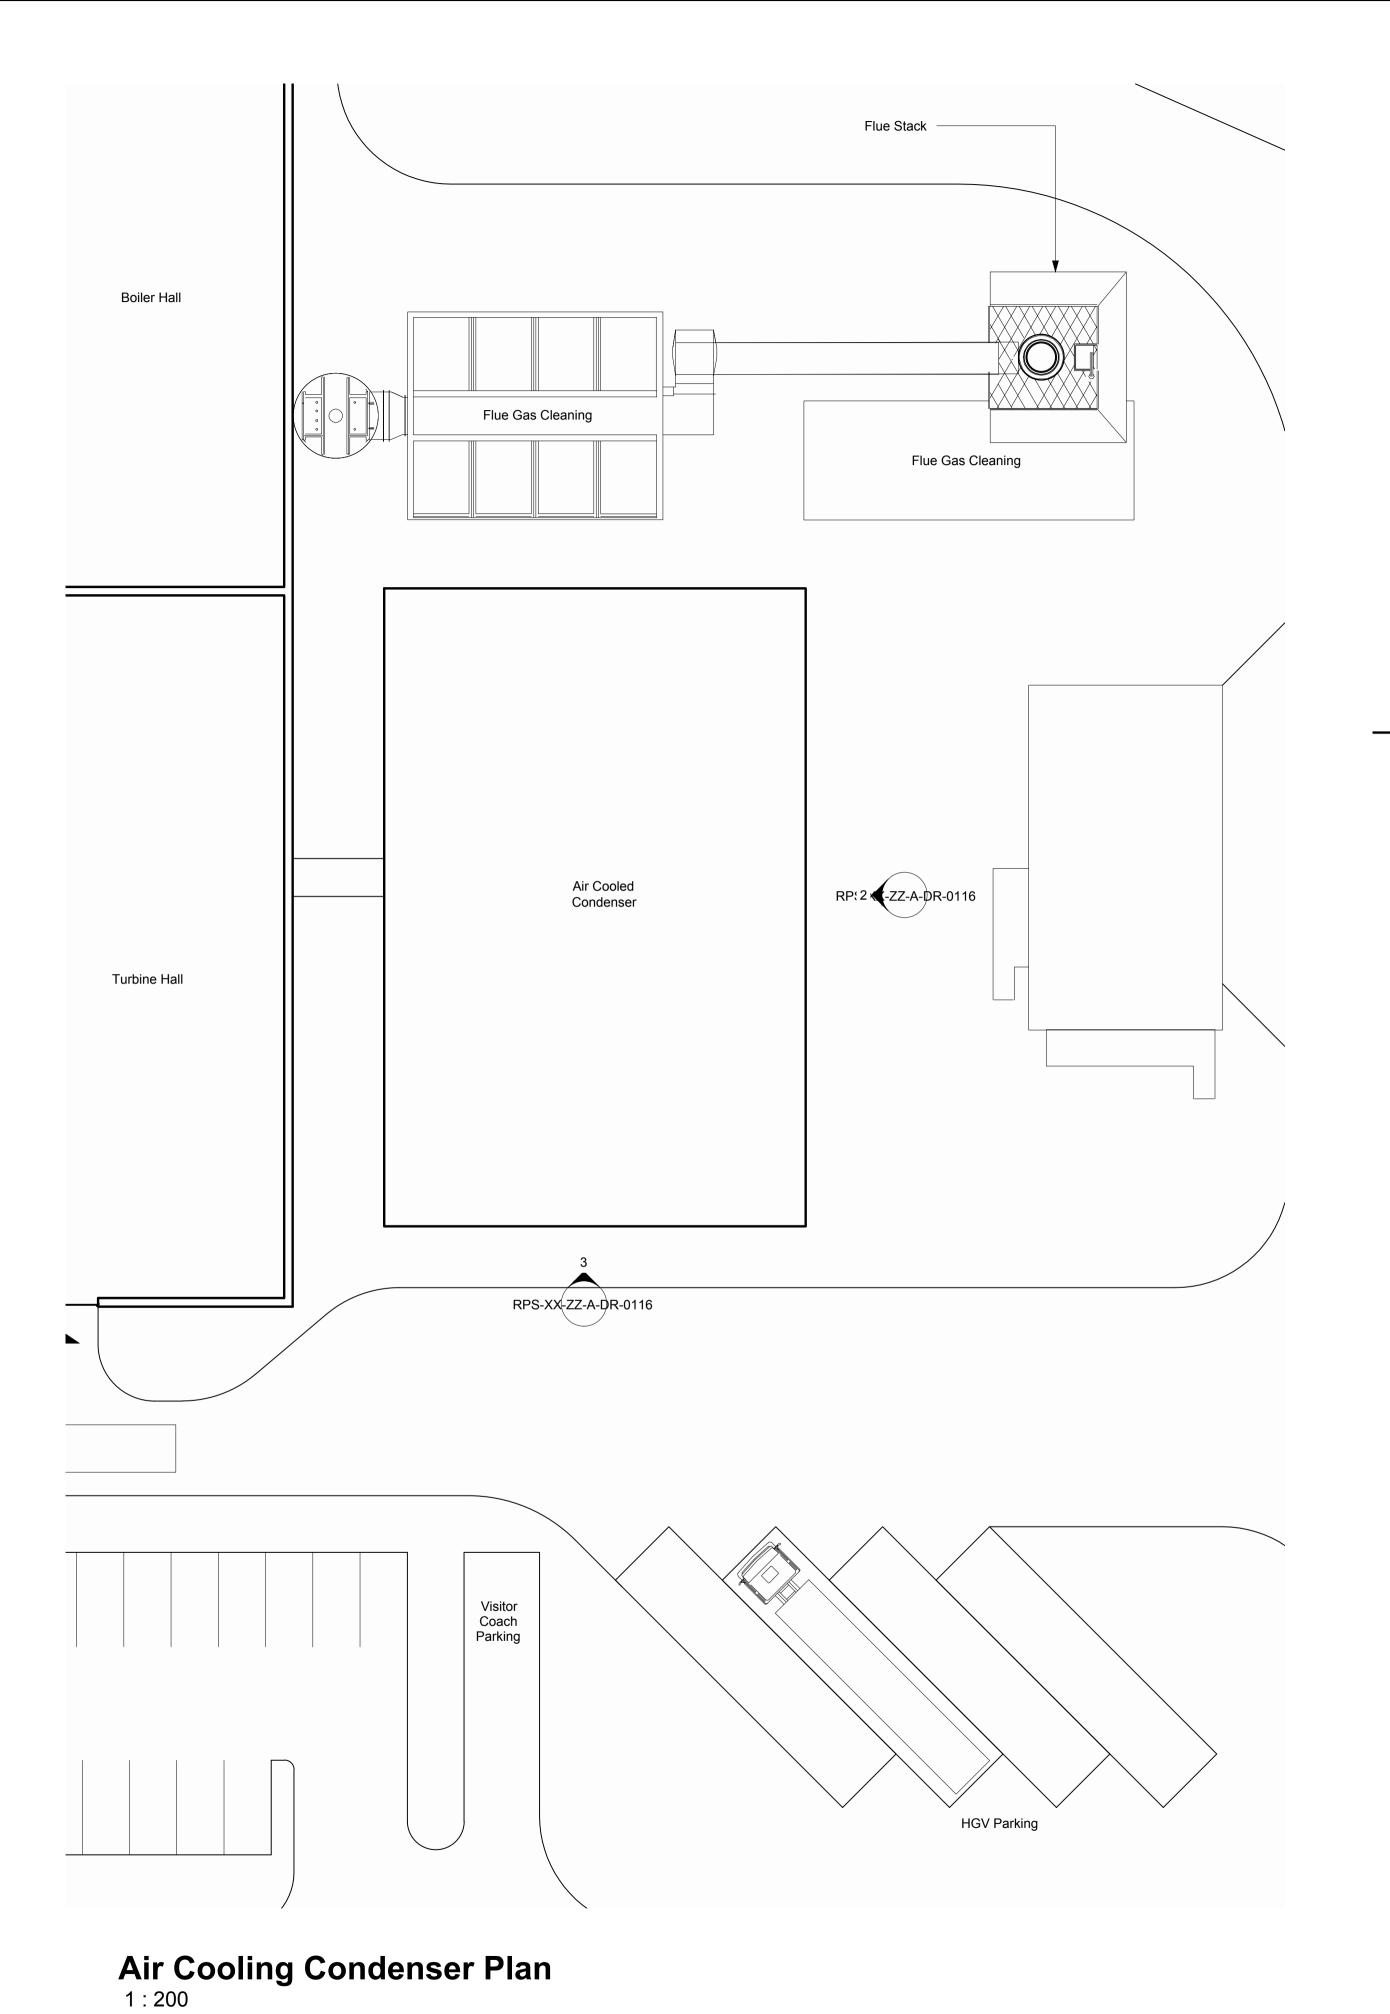

**East Elevation - Air Cooling Condenser** 1:200

North Elevation - Air Cooling Condenser 1:200

© 2018 RPS Group

- This drawing has been prepared in accordance with the scope of RPS's appointment with its client and is subject to the terms and conditions of that appointment. RPS accepts no liability for any use of this document other than by its client and only for the purposes for which it was prepared and provided.
- If received electronically it is the recipients responsibility to print to correct scale. Only written dimensions should be used.
- This drawing should be read in conjunction with all other relevant drawings and specifications.
- Exposed Structure to Air Cooling Condenser Colour: Anthracite Grey (RAL 7016)
- Vertical Built Up Wall System. Trapezoidal
- Air Cooling Condenser Ducting to be galvanised