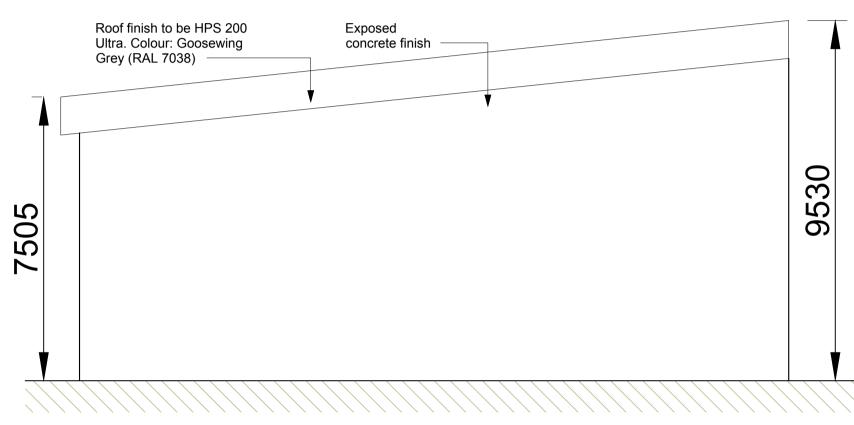

Storage and Recycling Area Elevation C 1:100

© 2018 RPS Group

Notes

- This drawing has been prepared in accordance with the scope of RPS's appointment with its client and is subject to the terms and conditions of that appointment. RPS accepts no liability for any use of this document other than by its client and only for the purposes for which it was prepared and provided.
- If received electronically it is the recipients responsibility to print to correct scale. Only written dimensions should be used.
- This drawing should be read in conjunction with all other relevant drawings and specifications.