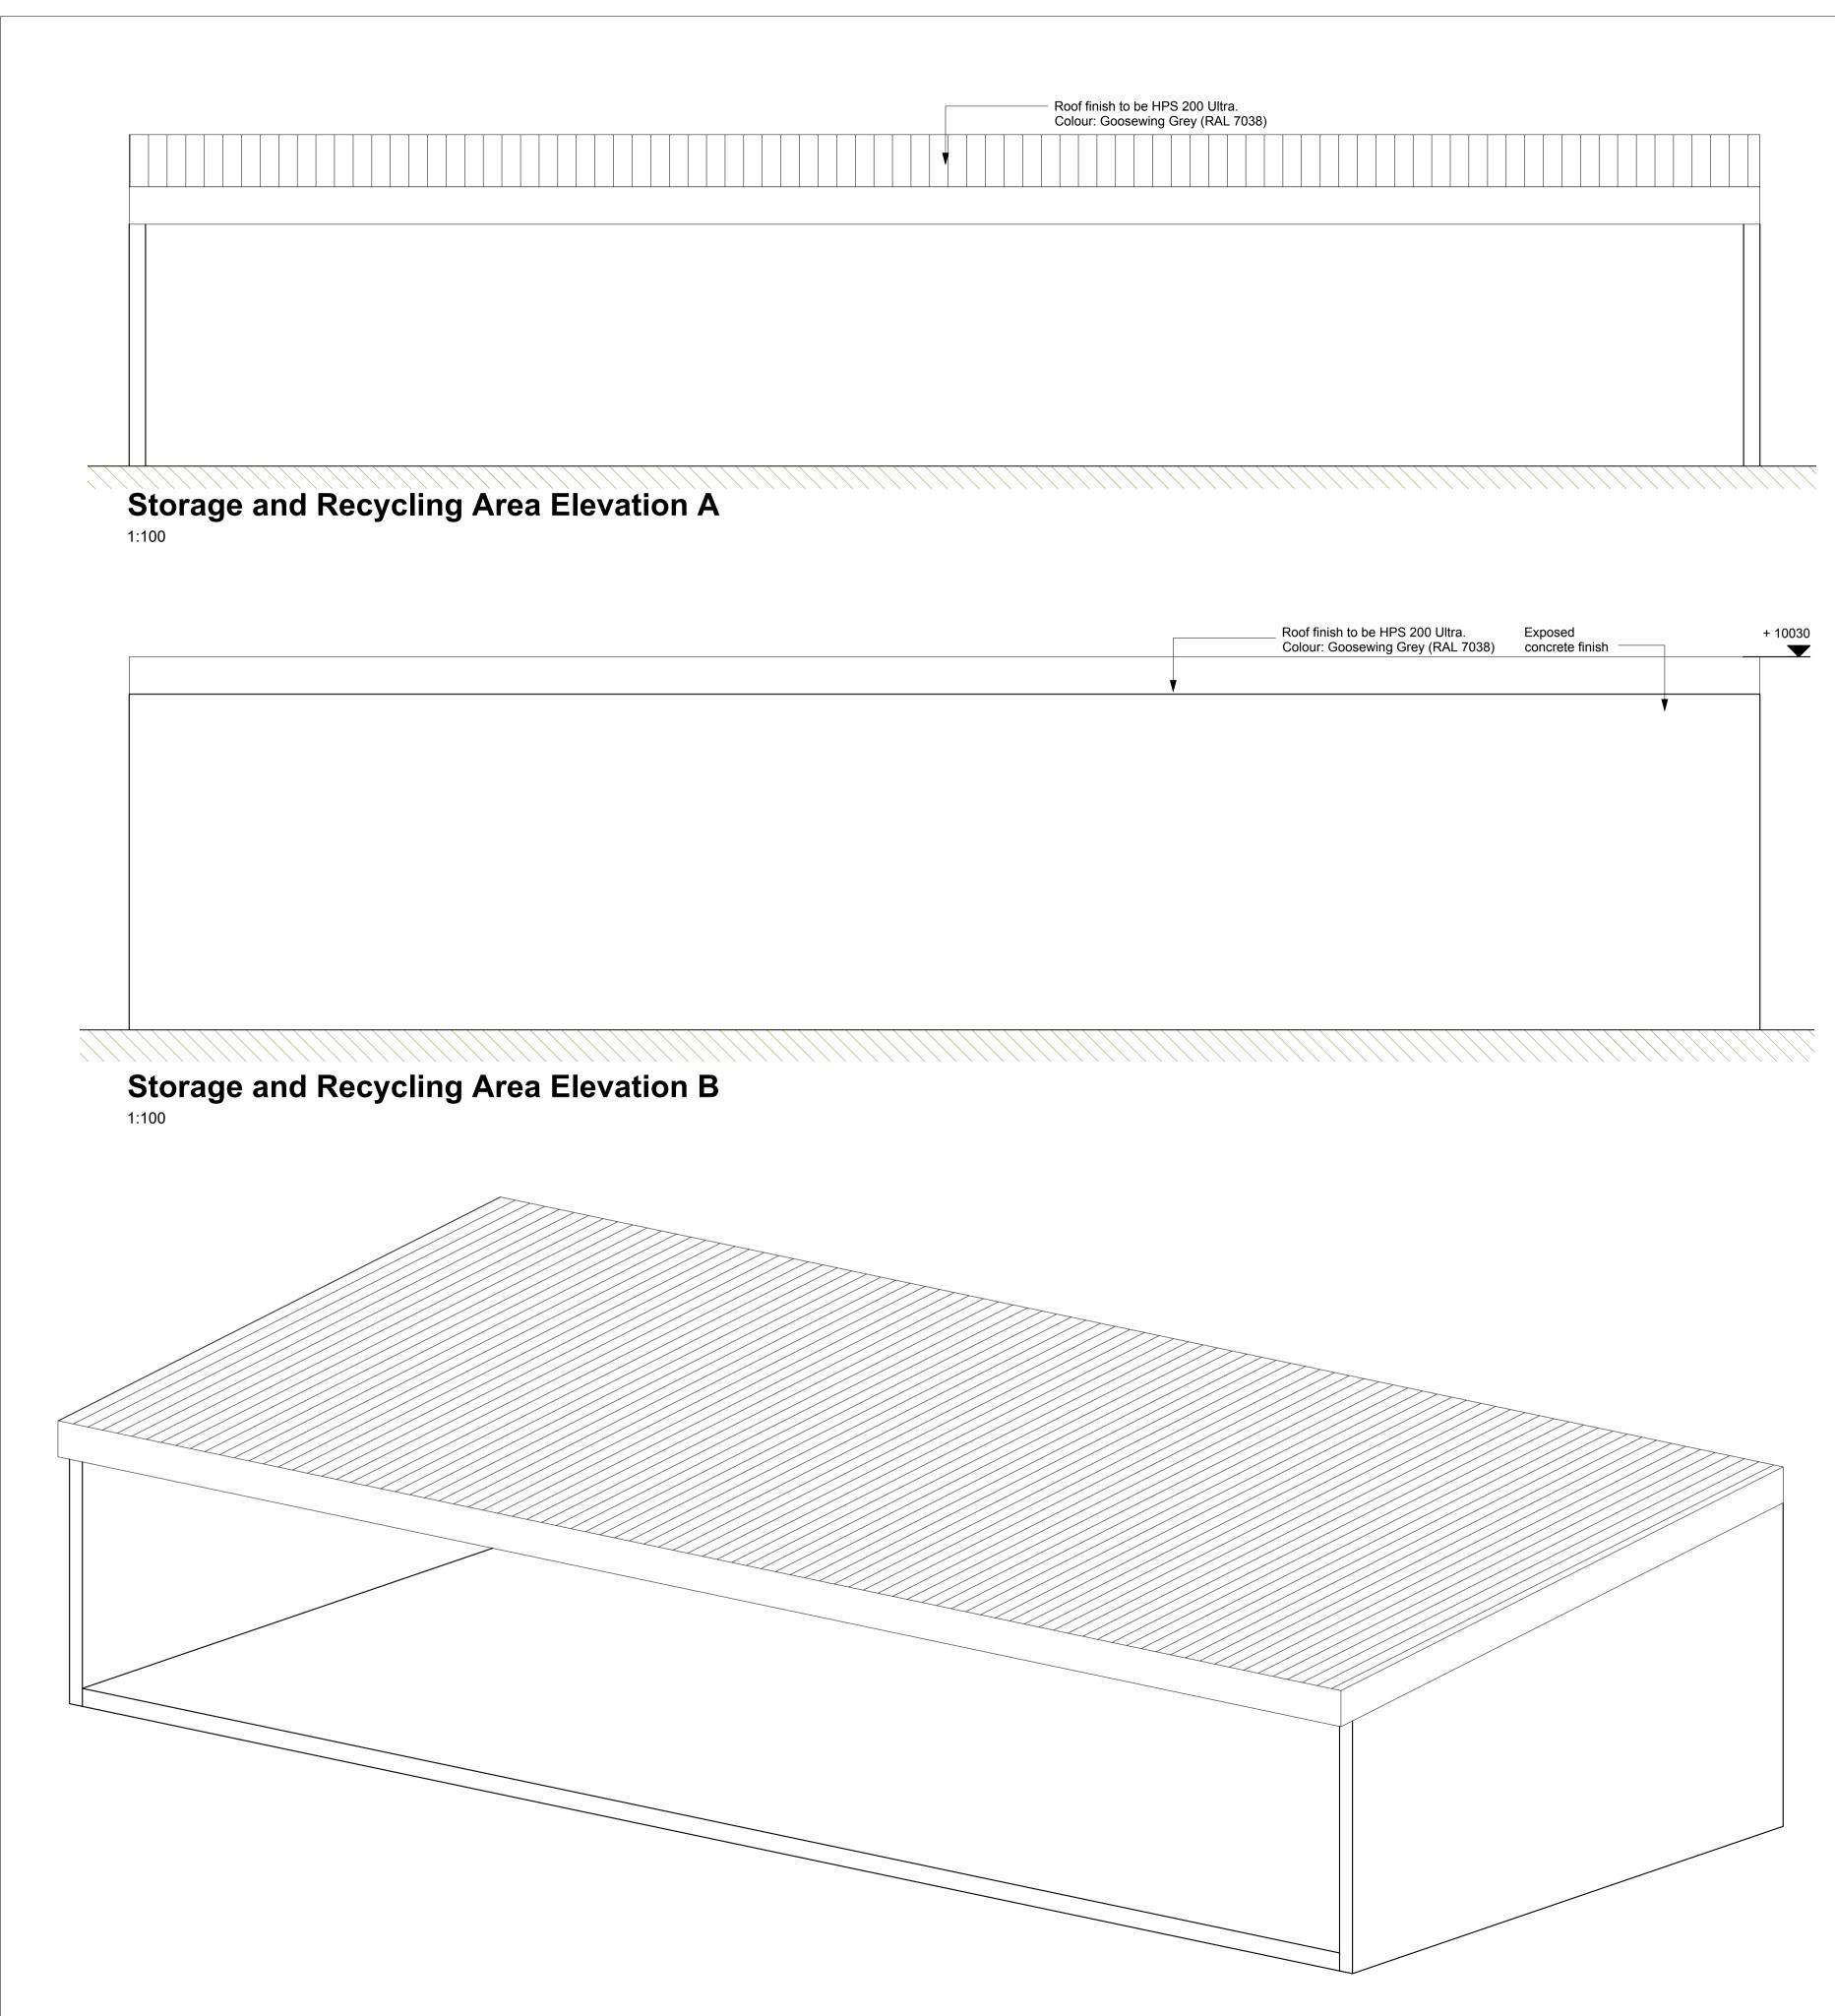

Storage and Recycling Area Elevation C 1:100

© 2018 RPS Group

Notes

- This drawing has been prepared in accordance with the scope of RPS's appointment with its client and is subject to the terms and conditions of that appointment. RPS accepts no liability for any use of this document other than by its client and only for the purposes for which it was prepared and provided.
- If received electronically it is the recipients responsibility to print to correct scale. Only written dimensions should be used.
- This drawing should be read in conjunction with all other relevant drawings and specifications.