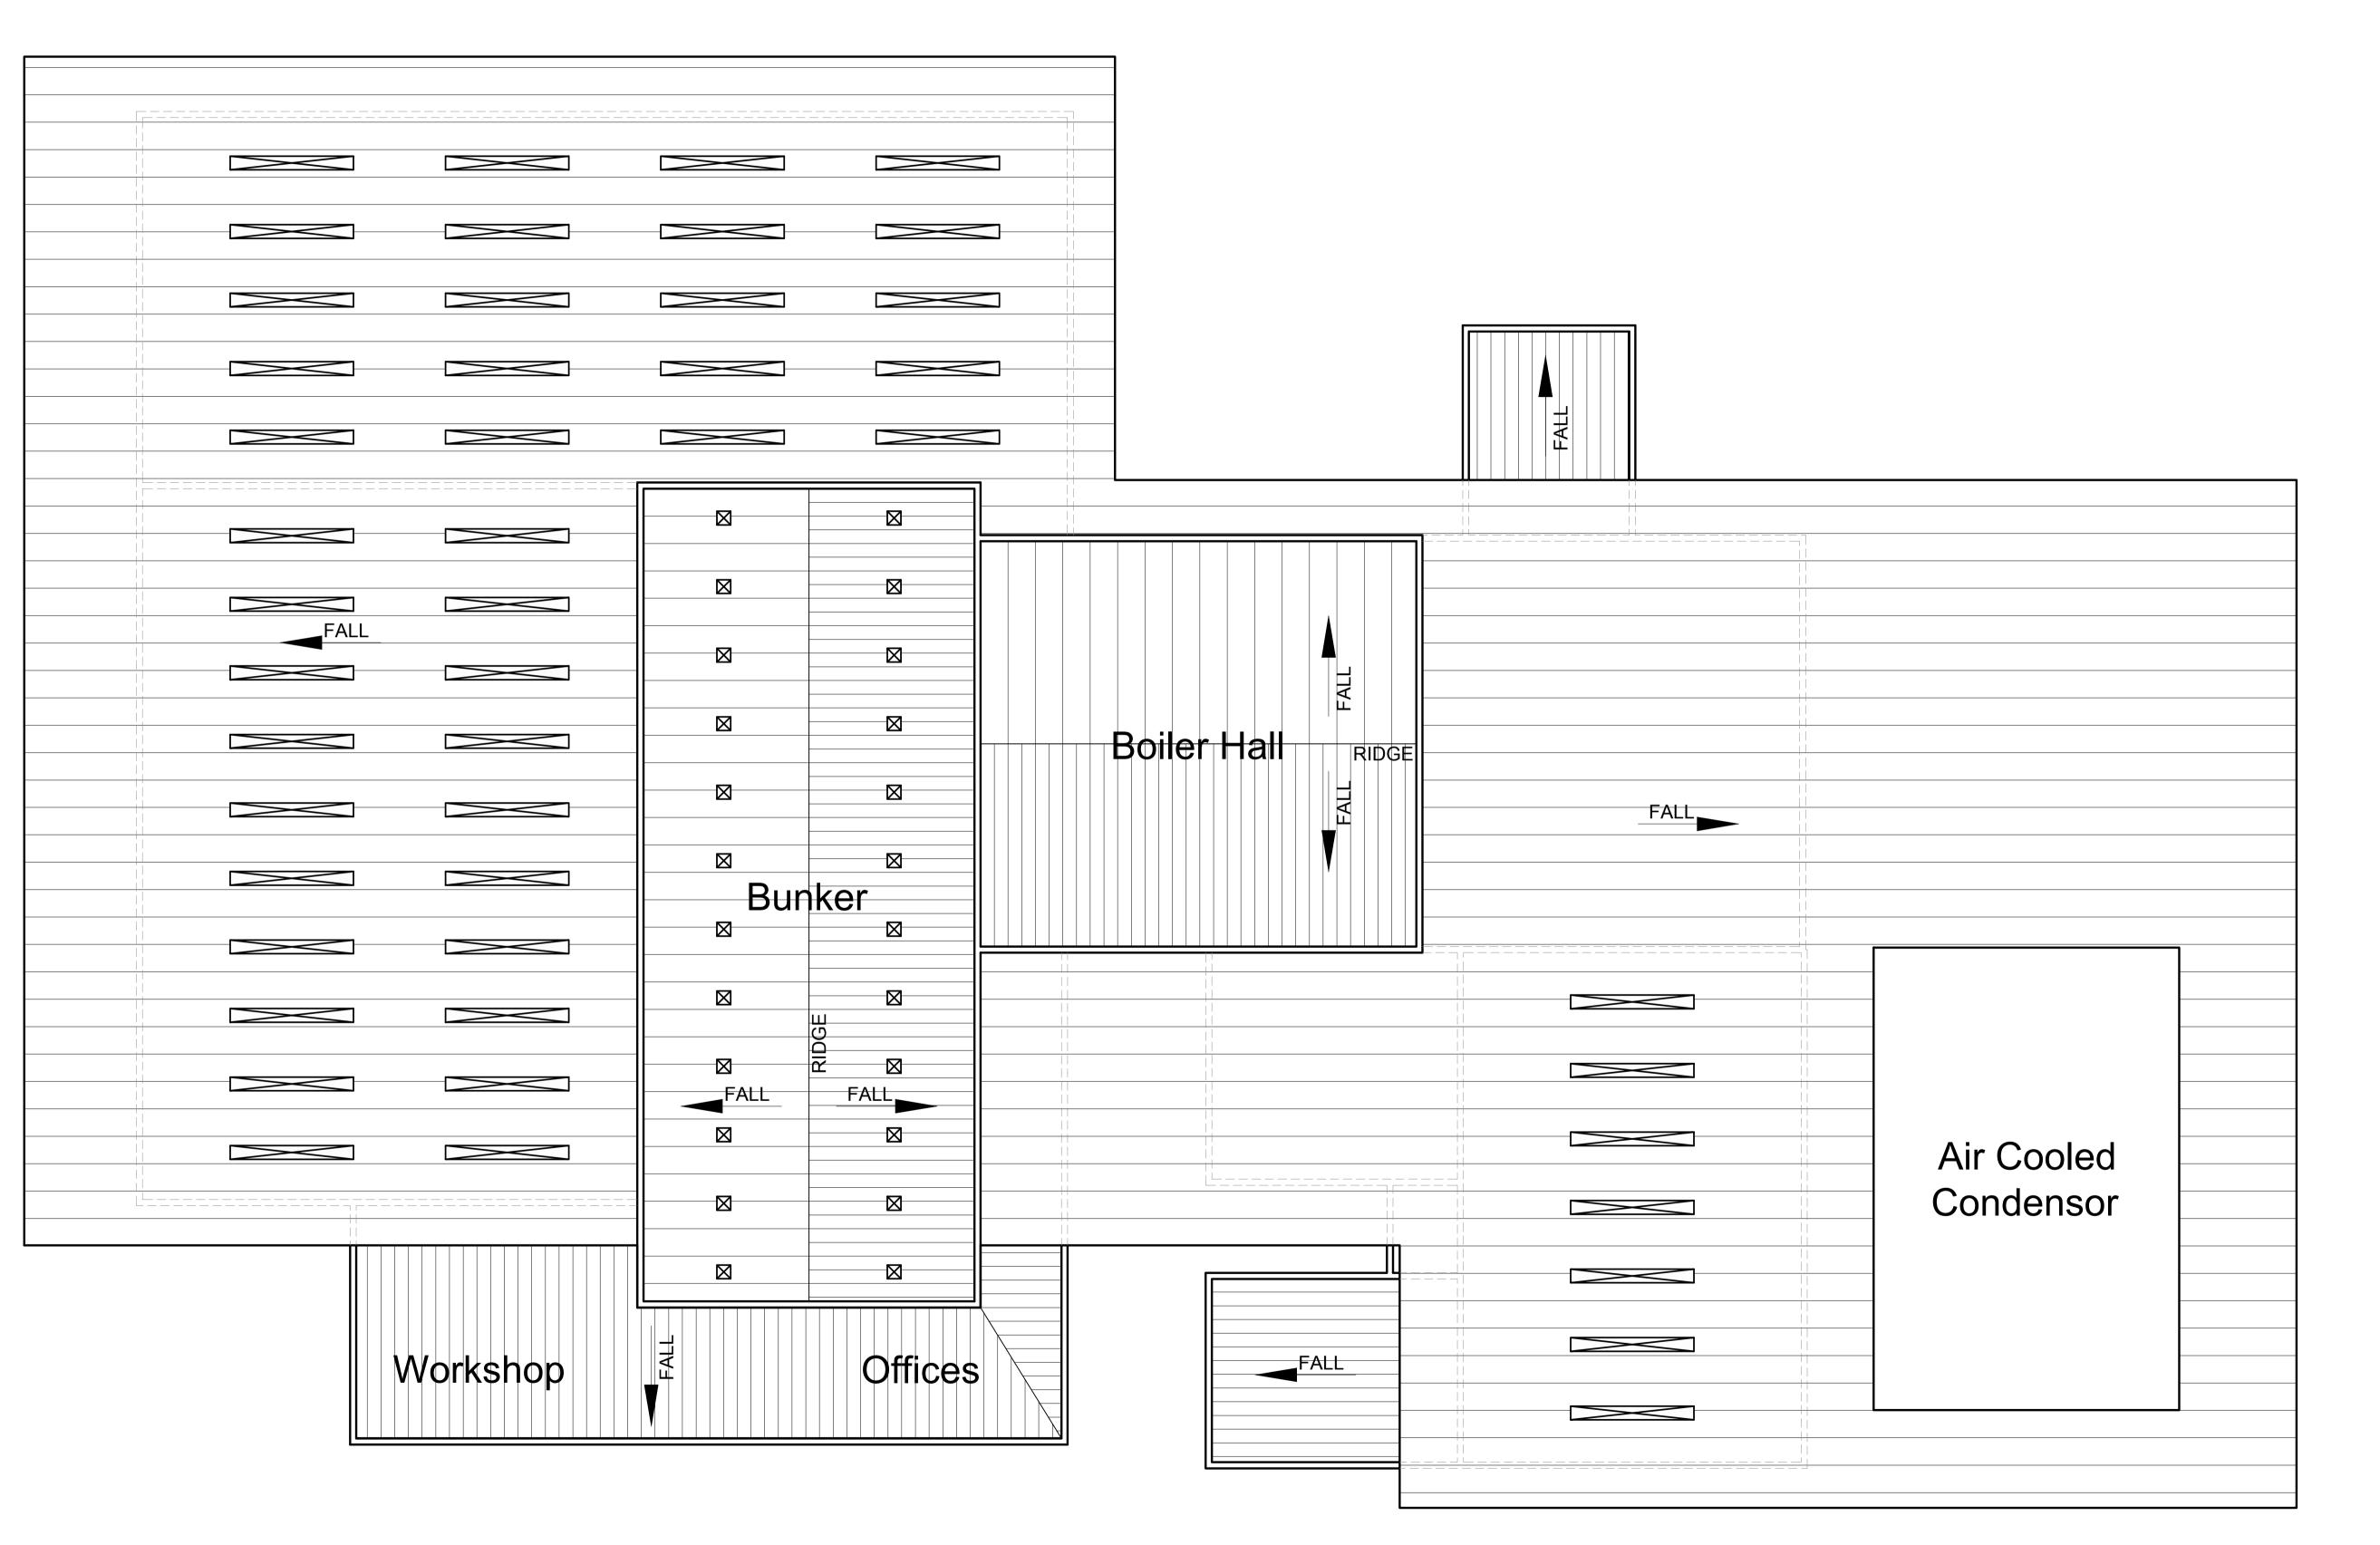

Rooflight

Heat vent

P02 Updates to suit new design DEC MJH 14.03.18 JH RJF 03.11.16 P01 Issued for Planning Rev Description By Ckd Date

PREMINICIPEST RECYCLING

Project Sussex EFW

RPS

Title Roof Plan

| Status          | Scale     | Date Crea |
|-----------------|-----------|-----------|
| Preliminary     | 1:250 @A1 | 09/09/16  |
| Project Leader  | Drawn By  | Checked   |
| RJF             | <b>JH</b> | RJF       |
| Document Number |           | Pevicion  |