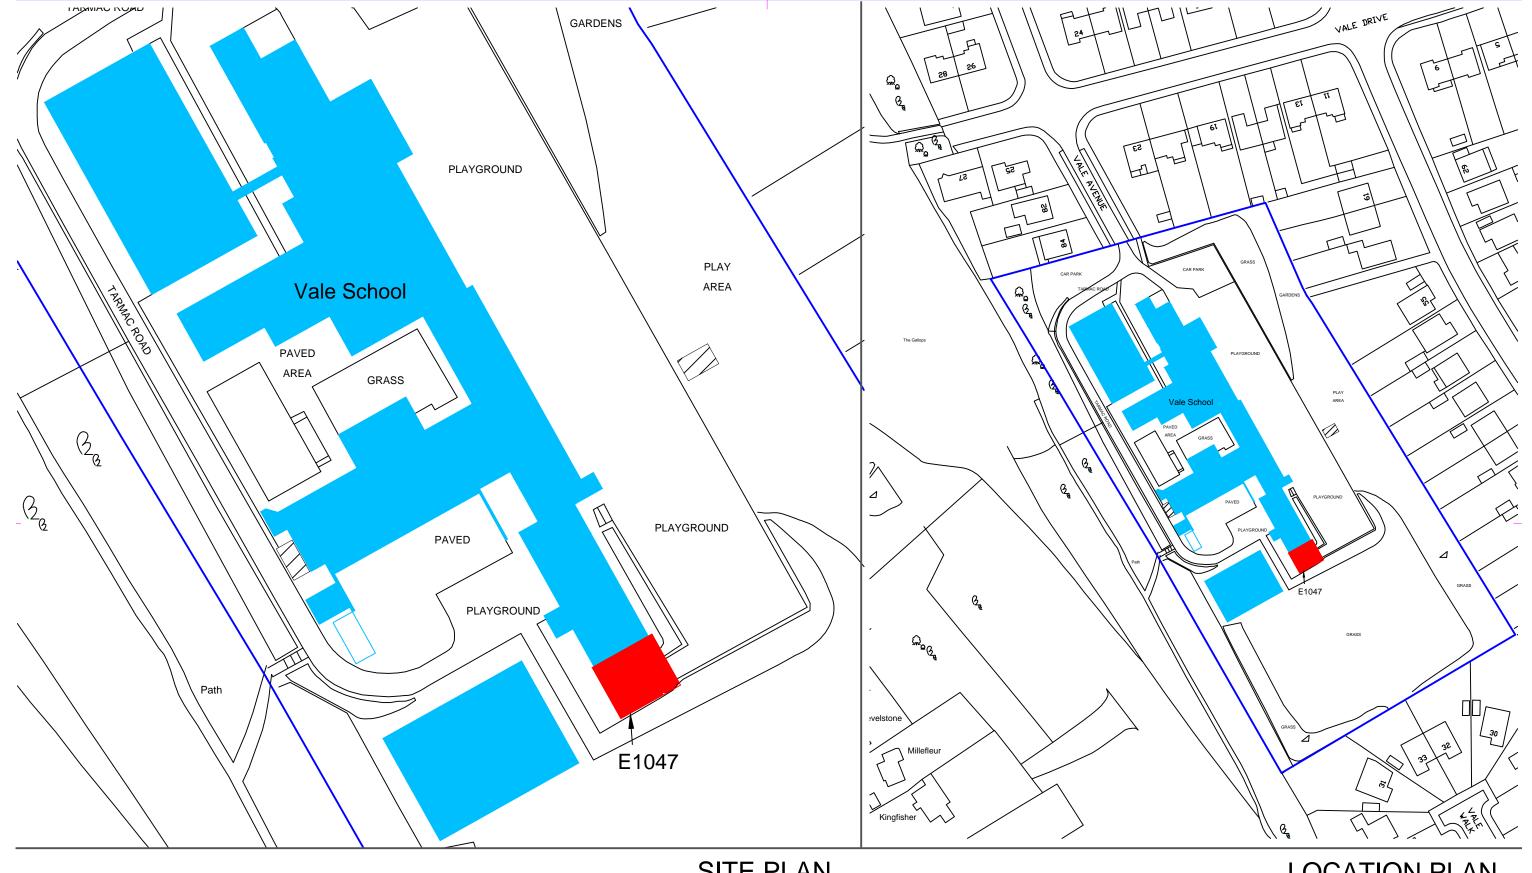

SITE PLAN scale 1/500

## LOCATION PLAN scale 1/1250

North

| ನಿವರ್ಷಿದ್ದರ |                |
|-------------|----------------|
|             | west<br>sussex |
| ARR         | county         |
| 13.         | council        |
|             |                |

Vale School, Vale Avenue, Worthing. Planning Renewal for Temporary Classrooms

Property Services, The Tannery Westgate, Chichester PO193JR Tel. 01243 752290

This map is based upon or reproduced from Ordnance Survey material with the permission of Ordnance Survey on behalf of the Controller of Her Majesty's Stationery Office © Crown copyright reserved. Unauthorised reproduction infringes Crown copyright and may lead to prosecution or civil proceedings. West Sussex County Council Licence 100018485 2003.