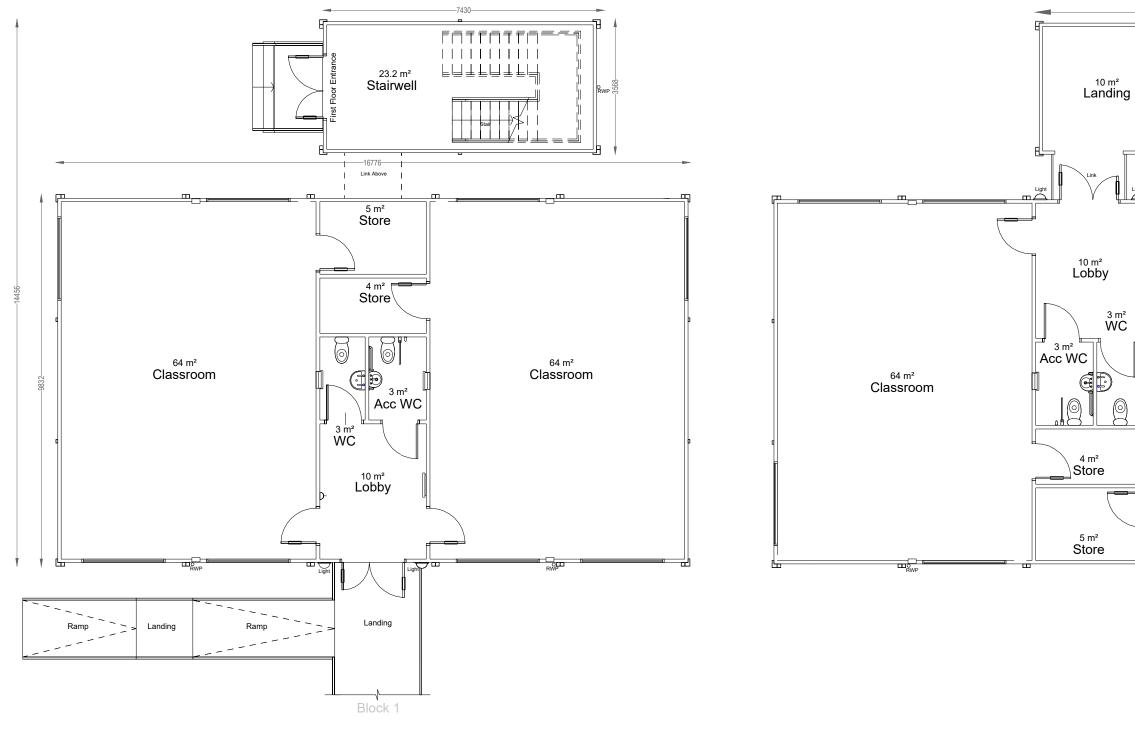

## Total Floor Area 361m<sup>2</sup>

Scale 1:100 A3

Scale in Metres

## TEMPORARY CLASSROOMS - BLOCK 2 GROUND FLOOR PLAN

**TEMPORARY CLASSROOMS - BLOC** 

| ght<br>→  Π     | <sup>m</sup>                                                                                                                            |                                                 |                                                                   |
|-----------------|-----------------------------------------------------------------------------------------------------------------------------------------|-------------------------------------------------|-------------------------------------------------------------------|
|                 | 64 m²<br>Classroom                                                                                                                      |                                                 |                                                                   |
|                 |                                                                                                                                         |                                                 |                                                                   |
| 2 FIRST FLOOR   |                                                                                                                                         |                                                 |                                                                   |
|                 | Client<br>KIER CONSTRU                                                                                                                  |                                                 |                                                                   |
|                 | Client<br>KIER CONSTRU<br>Project Title<br>BUCKINGHAM F                                                                                 |                                                 | SCHOOL                                                            |
|                 | Client<br>KIER CONSTRL<br>Project Title                                                                                                 | PARK PRIMARY                                    |                                                                   |
|                 | Client<br>KIER CONSTRU<br>Project Title<br>BUCKINGHAM F<br>Drawing Title                                                                | PARK PRIMARY                                    | 2 GF & 1F PLAN                                                    |
|                 | Client<br>KIER CONSTRU<br>Project Title<br>BUCKINGHAM F<br>Drawing Title<br>TEMPORARY CLASS<br>Scale @ A3<br>1:100 DC<br>Drawing Number | PARK PRIMARY<br>SROOMS - BLOCK<br>Checked<br>TR | 2 GF & 1F PLAN<br>Revision Date<br>11.01.2024<br>Kier Project Ref |
| C 2 FIRST FLOOR | Client<br>KIER CONSTRU<br>Project Title<br>BUCKINGHAM F<br>Drawing Title<br>TEMPORARY CLASS<br>Scale @ A3<br>1:100 DC                   | PARK PRIMARY<br>SROOMS - BLOCK                  | 2 GF & 1F PLAN<br>Revision Date<br>11.01.2024                     |

-7430-

Landing