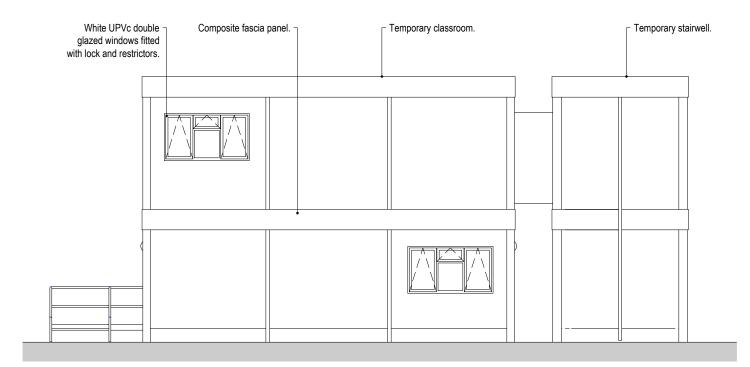

# TEMPORARY CLASSROOMS - BLOCK 2 EAST ELEVATION





## TEMPORARY CLASSROOMS - BLOCK 2 NORTH ELEVATION

Scale 1:100 A3

Scale in Metres

## TEMPORARY CLASSROOMS - BLOCK 2 SOUTH ELEVATION



# Notes:

Details are representative only, size and final setting out to be verified on site, and subject to confirmation by relevant specialist subcontractor.

Full original record copies of issued drawings are kept at MacConvilles Surveying. MacConvilles Surveying declares its moral rights to be identified as the authors of this drawing and any architectural work carried out in this project.

### Drawing Status FOR PLANNING

|   | Description  | Ву | Date       |   |  |
|---|--------------|----|------------|---|--|
| 1 | First issue. | DC | 11.01.2024 | Į |  |
|   |              |    |            |   |  |
|   |              |    |            |   |  |