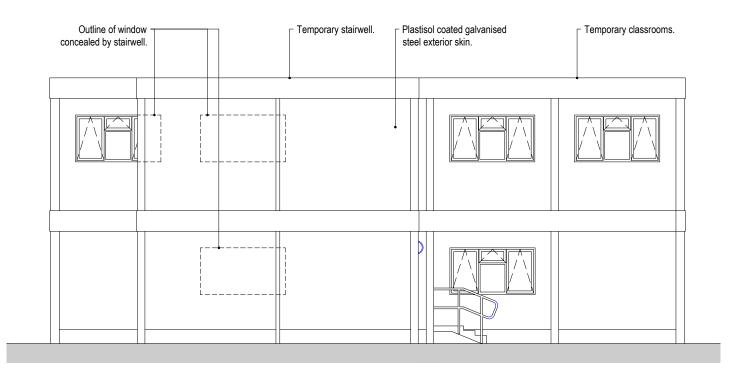

## TEMPORARY CLASSROOMS - BLOCK 2 NORTH ELEVATION

Scale 1:100 A3

Scale in Metres