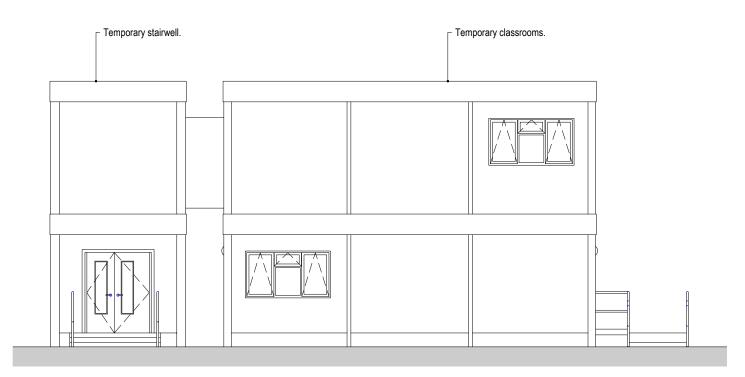

# TEMPORARY CLASSROOMS - BLOCK 2 EAST ELEVATION





## TEMPORARY CLASSROOMS - BLOCK 2 NORTH ELEVATION

Scale 1:100 A3

Scale in Metres

## TEMPORARY CLASSROOMS - BLOCK 2 SOUTH ELEVATION



# Notes:

Details are representative only, size and final setting out to be verified on site, and subject to confirmation by relevant specialist subcontractor.

Full original record copies of issued drawings are kept at MacConvilles Surveying. MacConvilles Surveying declares its moral rights to be identified as the authors of this drawing and any architectural work carried out in this project.

### Drawing Status FOR PLANNING

|   | Description  | Ву | Date       |   |  |
|---|--------------|----|------------|---|--|
| 1 | First issue. | DC | 11.01.2024 | Į |  |
|   |              |    |            |   |  |
|   |              |    |            |   |