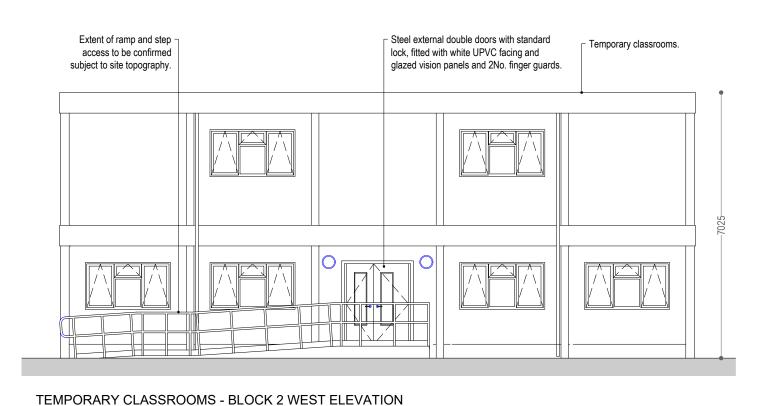

# TEMPORARY CLASSROOMS - BLOCK 2 EAST ELEVATION





## TEMPORARY CLASSROOMS - BLOCK 2 NORTH ELEVATION

Scale 1:100 A3

Scale in Metres

## TEMPORARY CLASSROOMS - BLOCK 2 SOUTH ELEVATION



# Notes:

Details are representative only, size and final setting out to be verified on site, and subject to confirmation by relevant specialist subcontractor.

Full original record copies of issued drawings are kept at MacConvilles Surveying. MacConvilles Surveying declares its moral rights to be identified as the authors of this drawing and any architectural work carried out in this project.

### Drawing Status FOR PLANNING

|   | Description  | Ву | Date       |   |  |
|---|--------------|----|------------|---|--|
| 1 | First issue. | DC | 11.01.2024 | Į |  |
|   |              |    |